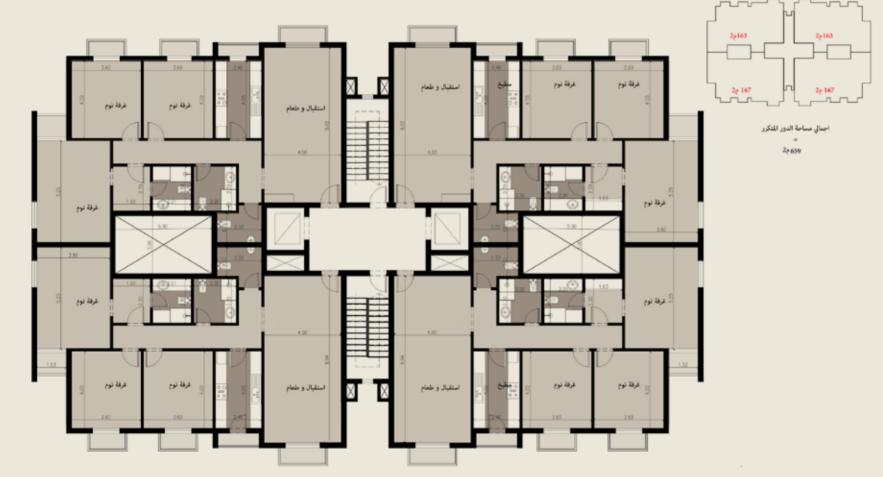

not only boasts a strategic location reachable from any point, but is also surrounded by vital attractions such as Carrefour, a lively entertainment and retail hub, the Police Medical Hospital and an exhibition area.

#### Driving time:

- 1. Alex Library 5 minutes
- 2. Stadium 7 minutes
- 4. Sporting Club 14 minutes5. Alexandria Port 18 minutes
- 3. Raml Station 10 minutes 6. Borg Al Arab airport 30 minutes



# MASTER PLAN

Our vision from the start has been to create a contemporary community that blends into the majestic fabric of Alexandria and its scenic backdrop. One that has its own iconic identity, allowing residents to connect with one another, as well as what matters most in life.







## FLOOR PLANS



TYPE A GROUND FLOOR

## FLOOR PLANS



TYPE A FIRST FLOOR

## FLOOR PLANS



TYPEC

## FLOOR PLANS





- Call Center: 19352
- ☑ E-mail: Sawary@se-developers.com
- Cairo Office:
- 4 Talaat Harb street
- Alexandria Office:
  - 628 Horreya St. Janaklis
- Sawary Site Office:

Alexandria desert road beside Designia mall and Police hospital