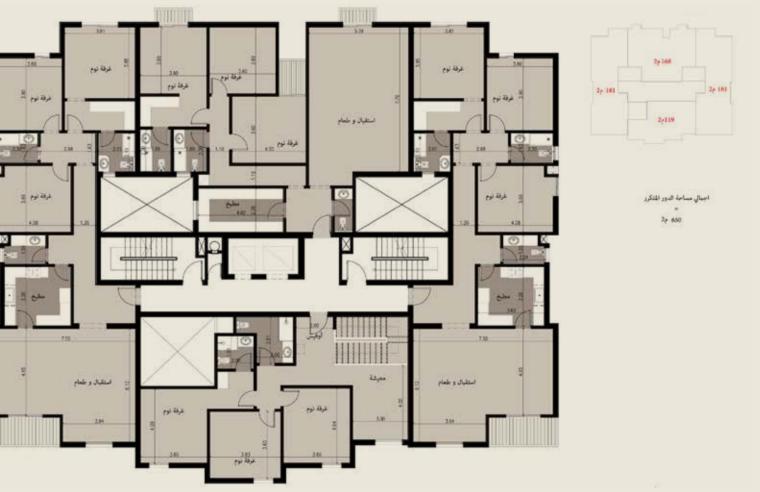

ria Agriculture Road, the development not only boasts a strategic location reachable from any point, but is also surrounded by vital attractions such as Carrefour, a lively entertainment and retail hub, the Police Medical Hospital and an exhibition area.

#### Driving time:

- 1. Alex Library 5 minutes
- 2. Stadium 7 minutes
- 4. Sporting Club 14 minutes5. Alexandria Port 18 minutes
- 3. Raml Station 10 minutes 6. Borg Al Arab airport 30 minutes



# MASTER PLAN

Our vision from the start has been to create a contemporary community that blends into the majestic fabric of Alexandria and its scenic backdrop. One that has its own iconic identity, allowing residents to connect with one another, as well as what matters most in life.







## FLOOR PLANS



TYPE A GROUND FLOOR

## FLOOR PLANS



TYPE A FIRST FLOOR

## FLOOR PLANS



TYPEC

## FLOOR PLANS





- Call Center: 19352
- ☑ E-mail: Sawary@se-developers.com
- Cairo Office:
- 4 Talaat Harb street
- Alexandria Office:
  - 628 Horreya St. Janaklis
- Sawary Site Office:

Alexandria desert road beside Designia mall and Police hospital