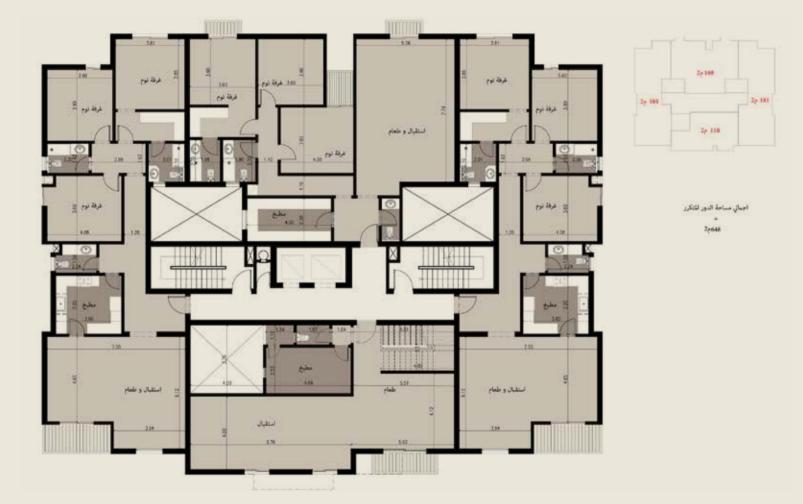

al roads such as the Qabari and Alexandria Agriculture Road, the development not only boasts a strategic location reachable from any point, but is also surrounded by vital attractions such as Carrefour, a lively entertainment and retail hub, the Police Medical Hospital and an exhibition area.

#### Driving time:

- 1. Alex Library 5 minutes
- 2. Stadium 7 minutes
- 4. Sporting Club 14 minutes5. Alexandria Port 18 minutes
- 3. Raml Station 10 minutes 6. Borg Al Arab airport 30 minutes



# MASTER PLAN

Our vision from the start has been to create a contemporary community that blends into the majestic fabric of Alexandria and its scenic backdrop. One that has its own iconic identity, allowing residents to connect with one another, as well as what matters most in life.







## FLOOR PLANS



TYPE A GROUND FLOOR

## FLOOR PLANS



TYPE A FIRST FLOOR

## FLOOR PLANS



TYPEC

## FLOOR PLANS





- Call Center: 19352
- ☑ E-mail: Sawary@se-developers.com
- Cairo Office:
- 4 Talaat Harb street
- Alexandria Office:
  - 628 Horreya St. Janaklis
- Sawary Site Office:

Alexandria desert road beside Designia mall and Police hospital