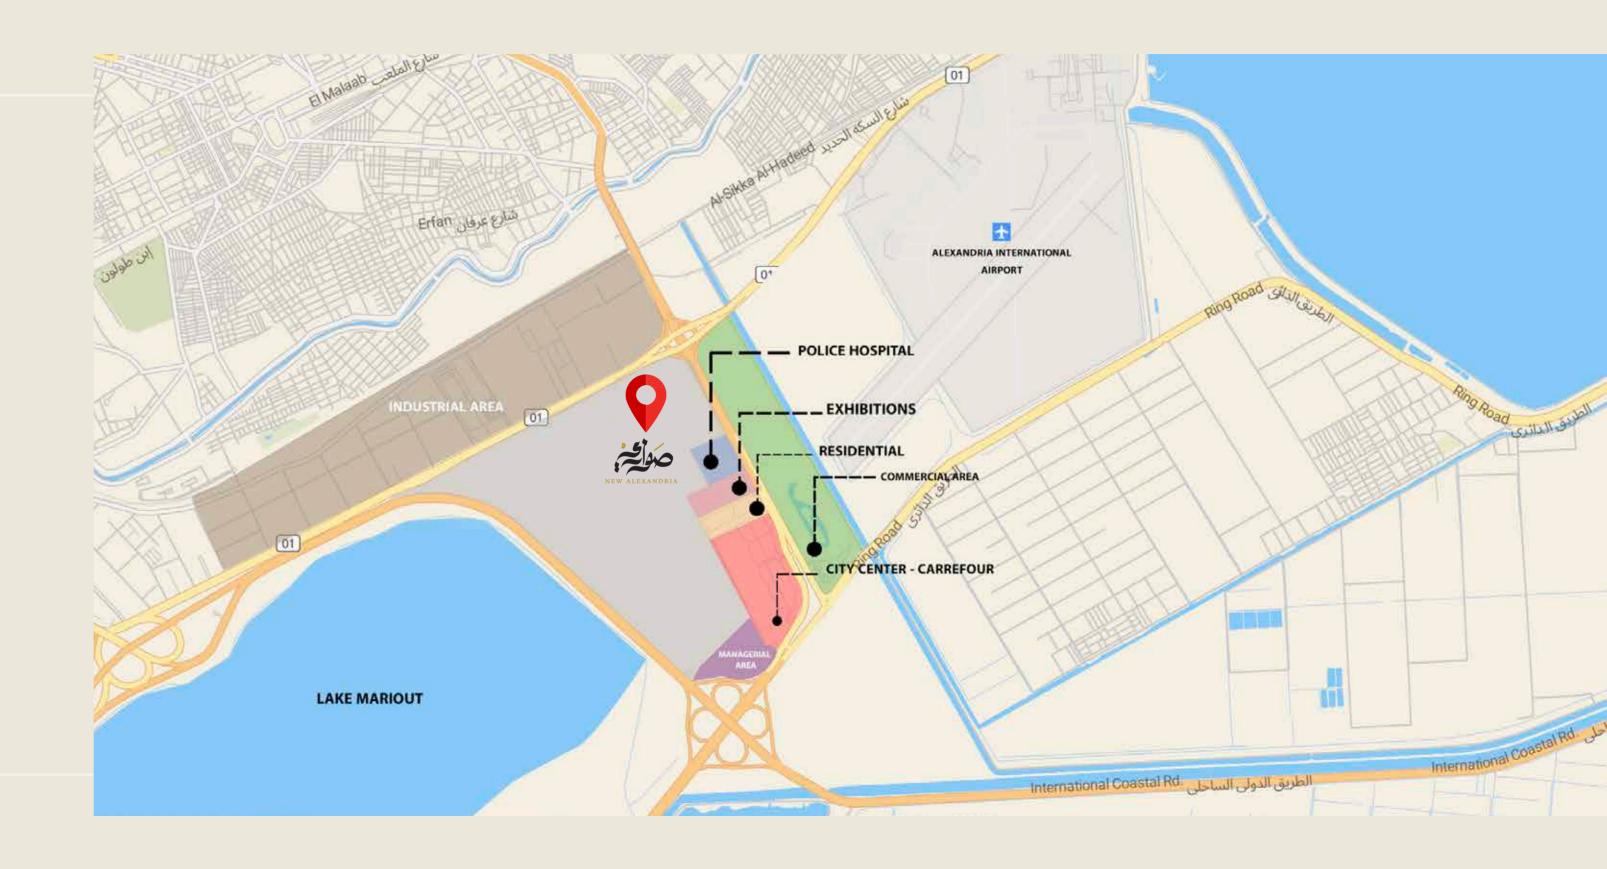

#### OUR LOCATION

Planned with residents' convenience in mind, Sawary enjoys a central location at the intersection of the International Coastal Road and Cairo Alexandria Road. Easily accessible from vital roads such as the Qabari and Alexandria Agriculture Road, the development not only boasts a strategic location reachable from any point, but is also surrounded by vital attractions such as Carrefour, a lively entertainment and retail hub, the Police Medical Hospital and an exhibition area.

#### Driving time:

- 1. Alex Library 5 minutes
- 2. Stadium 7 minutes
- 4. Sporting Club 14 minutes5. Alexandria Port 18 minutes
- 3. Raml Station 10 minutes 6. Borg Al Arab airport 30 minutes