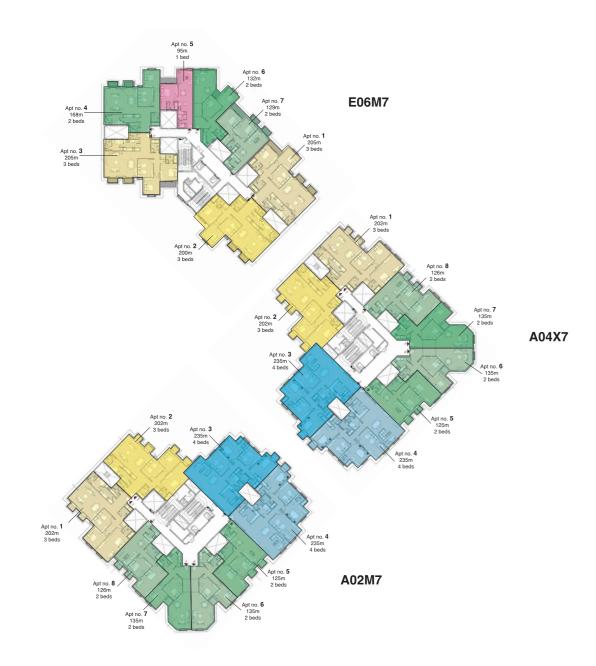

### FLOOR PLANS

#### ZONE II - CLUSTER III

1 Bedroom 2 Bedrooms 3 Bedrooms 4 Bedrooms