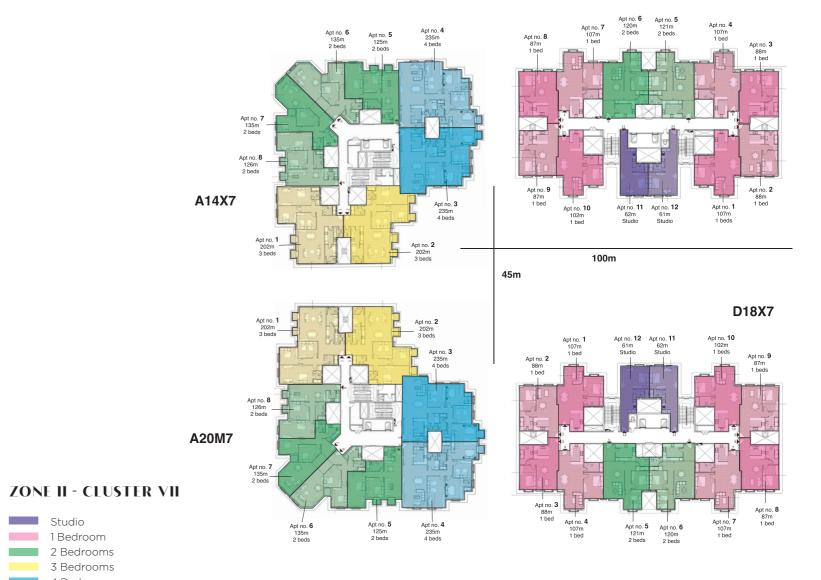

### FLOOR PLANS

#### ZONE II - CLUSTER III

1 Bedroom 2 Bedrooms 3 Bedrooms 4 Bedrooms

#### D15X7

Studio

1 Bedroom

2 Bedrooms

3 Bedrooms 4 Bedrooms

Studio 1 Bedroom 2 Bedrooms 3 Bedrooms 4 Bedrooms

1 Bedroom

2 Bedrooms

3 Bedrooms

4 Bedrooms

1 Bedroom 2 Bedrooms 3 Bedrooms 4 Bedrooms

Studio