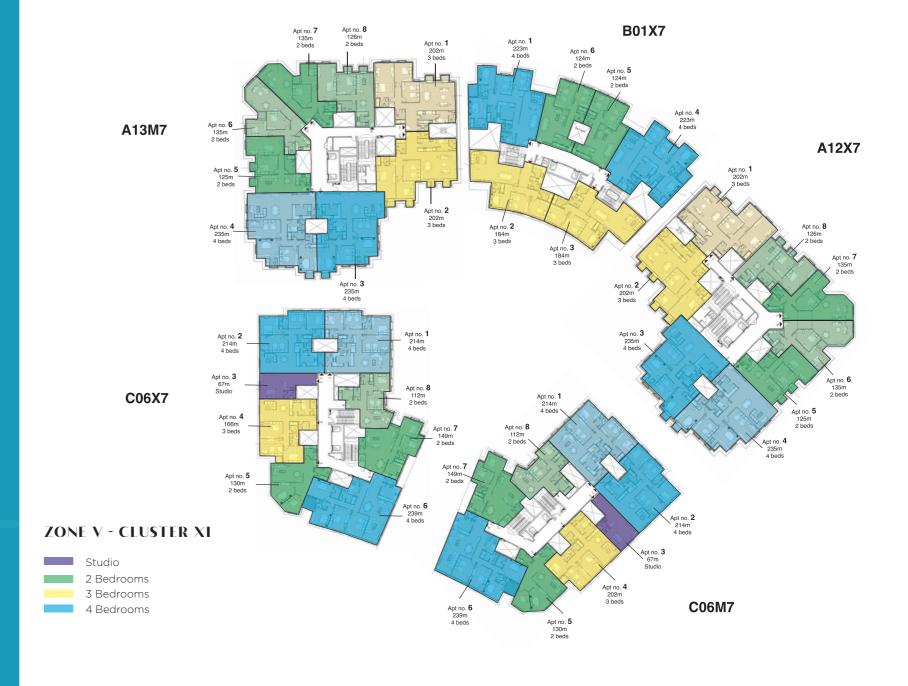

### VARIETY OF SPACES

Find the apartment of your dreams ranging from customizable 62sqm to 250 sqm, going from 1 bedroom up to 4 bedrooms. These high-quality finished homes are ideal for both individuals and families looking for a fresh new start in a thriving environment, with an amazing all-year climate.

#### ZONE II - CLUSTER III

1 Bedroom 2 Bedrooms 3 Bedrooms 4 Bedrooms