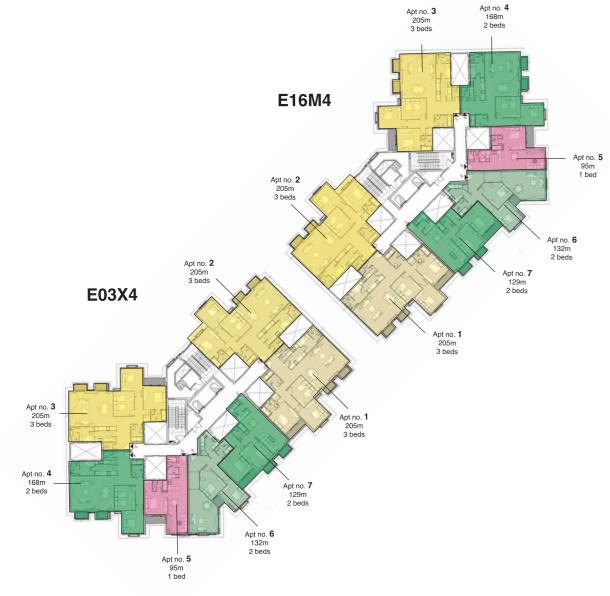

e stars in a truly spectacular setting of upscale refinement.

### VARIETY OF SPACES

Find the apartment of your dreams ranging from customizable 62sqm to 250 sqm, going from 1 bedroom up to 4 bedrooms. These high-quality finished homes are ideal for both individuals and families looking for a fresh new start in a thriving environment, with an amazing all-year climate.



### MASTERPLANS



## AII ZONES



## ZONEII



## ZONE III



## ZONE V

# Architecture Designs



#### THEME I



### THEME II



#### THEME III



### THEME IV

### FLOOR PLANS



#### ZONE II - CLUSTER III

1 Bedroom 2 Bedrooms 3 Bedrooms 4 Bedrooms

#### D15X7



Studio

1 Bedroom

2 Bedrooms

3 Bedrooms 4 Bedrooms



Studio 1 Bedroom 2 Bedrooms 3 Bedrooms 4 Bedrooms



1 Bedroom

2 Bedrooms

3 Bedrooms

4 Bedrooms





1 Bedroom 2 Bedrooms 3 Bedrooms 4 Bedrooms





Studio