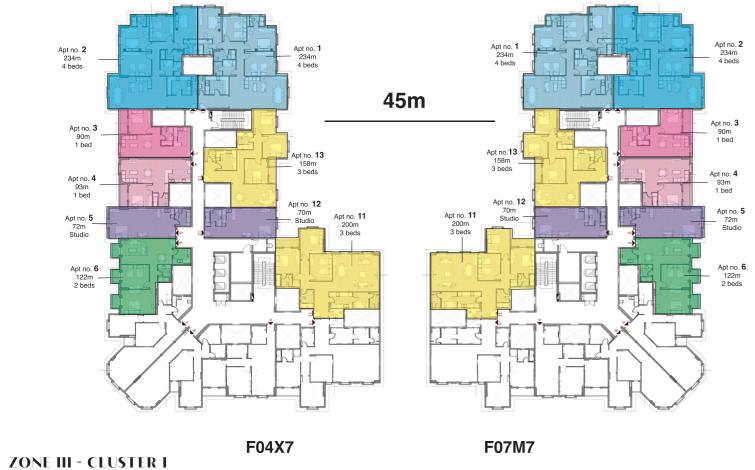

es welcome you into a palatial reception that leads you to your door. Live over the moon and beyond the stars in a truly spectacular setting of upscale refinement.

### VARIETY OF SPACES

Find the apartment of your dreams ranging from customizable 62sqm to 250 sqm, going from 1 bedroom up to 4 bedrooms. These high-quality finished homes are ideal for both individuals and families looking for a fresh new start in a thriving environment, with an amazing all-year climate.



### MASTERPLANS



## AII ZONES



## ZONEII



## ZONE III



## ZONE V

# Architecture Designs



#### THEME I



### THEME II



#### THEME III



### THEME IV

### FLOOR PLANS



#### ZONE II - CLUSTER III

1 Bedroom 2 Bedrooms 3 Bedrooms 4 Bedrooms

#### D15X7



Studio

1 Bedroom

2 Bedrooms

3 Bedrooms 4 Bedrooms



Studio 1 Bedroom 2 Bedrooms 3 Bedrooms 4 Bedrooms



1 Bedroom

2 Bedrooms

3 Bedrooms

4 Bedrooms





1 Bedroom 2 Bedrooms 3 Bedrooms 4 Bedrooms





Studio