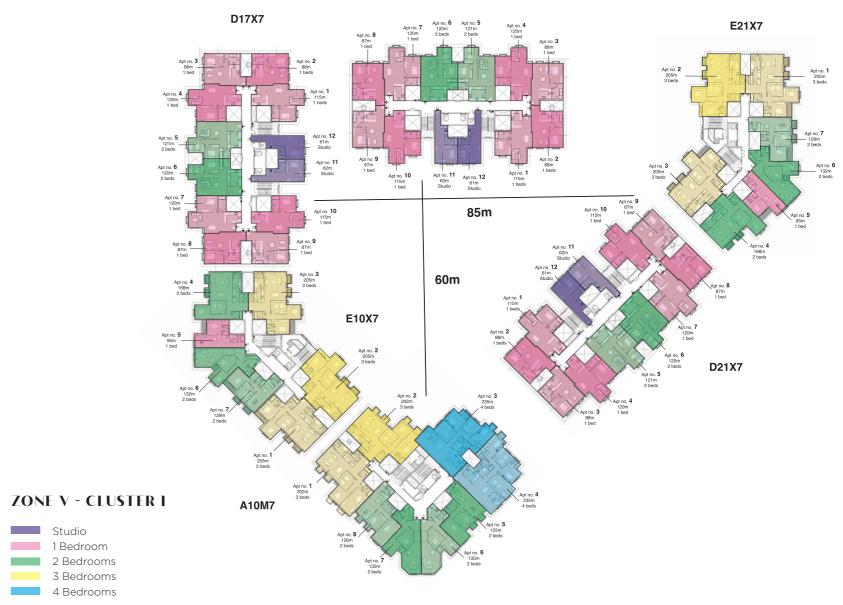

refinement.

### VARIETY OF SPACES

Find the apartment of your dreams ranging from customizable 62sqm to 250 sqm, going from 1 bedroom up to 4 bedrooms. These high-quality finished homes are ideal for both individuals and families looking for a fresh new start in a thriving environment, with an amazing all-year climate.



### MASTERPLANS



## AII ZONES



## ZONEII



## ZONE III



## ZONE V

# Architecture Designs



#### THEME I



### THEME II



#### THEME III



### THEME IV

### FLOOR PLANS



#### ZONE II - CLUSTER III

1 Bedroom 2 Bedrooms 3 Bedrooms 4 Bedrooms

#### D15X7



Studio

1 Bedroom

2 Bedrooms

3 Bedrooms 4 Bedrooms



Studio 1 Bedroom 2 Bedrooms 3 Bedrooms 4 Bedrooms



1 Bedroom

2 Bedrooms

3 Bedrooms

4 Bedrooms





1 Bedroom 2 Bedrooms 3 Bedrooms 4 Bedrooms





Studio