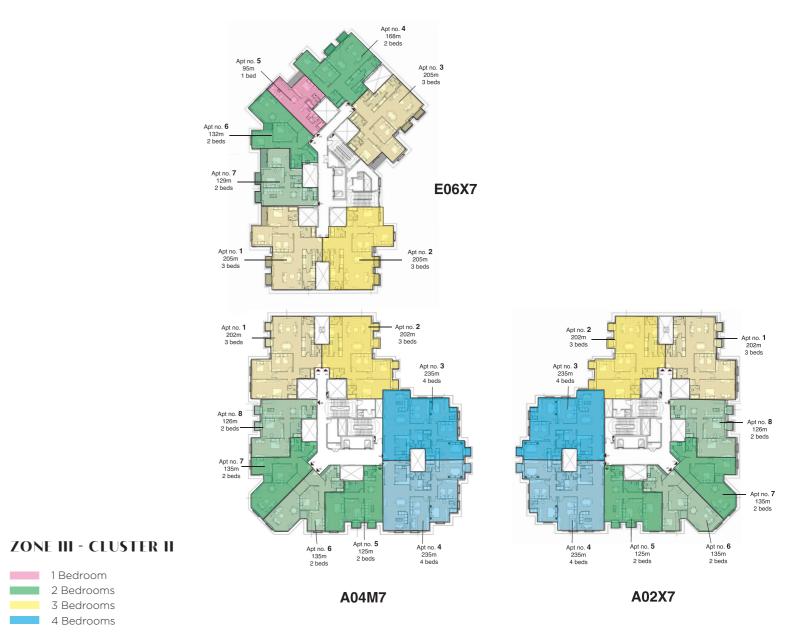

ou to your door. Live over the moon and beyond the stars in a truly spectacular setting of upscale refinement.

### VARIETY OF SPACES

Find the apartment of your dreams ranging from customizable 62sqm to 250 sqm, going from 1 bedroom up to 4 bedrooms. These high-quality finished homes are ideal for both individuals and families looking for a fresh new start in a thriving environment, with an amazing all-year climate.



### MASTERPLANS



## AII ZONES



## ZONEII



## ZONE III



## ZONE V

# Architecture Designs



#### THEME I



### THEME II



#### THEME III



### THEME IV

### FLOOR PLANS



#### ZONE II - CLUSTER III

1 Bedroom 2 Bedrooms 3 Bedrooms 4 Bedrooms

#### D15X7



Studio

1 Bedroom

2 Bedrooms

3 Bedrooms 4 Bedrooms



Studio 1 Bedroom 2 Bedrooms 3 Bedrooms 4 Bedrooms



1 Bedroom

2 Bedrooms

3 Bedrooms

4 Bedrooms





1 Bedroom 2 Bedrooms 3 Bedrooms 4 Bedrooms





Studio