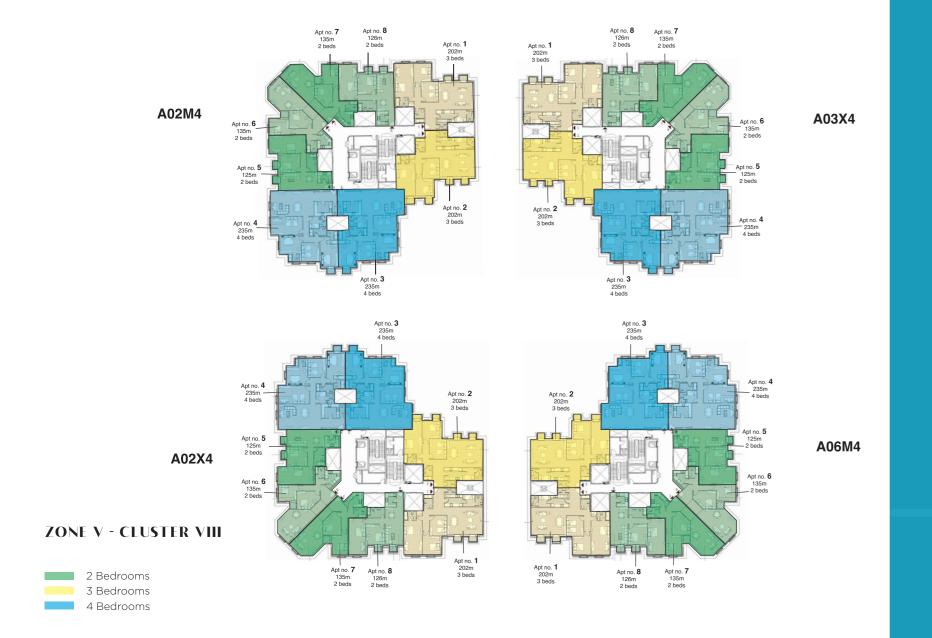

.

### VARIETY OF SPACES

Find the apartment of your dreams ranging from customizable 62sqm to 250 sqm, going from 1 bedroom up to 4 bedrooms. These high-quality finished homes are ideal for both individuals and families looking for a fresh new start in a thriving environment, with an amazing all-year climate.



### MASTERPLANS



## AII ZONES



## ZONEII



## ZONE III



## ZONE V

# Architecture Designs



#### THEME I



### THEME II



#### THEME III



### THEME IV

### FLOOR PLANS



#### ZONE II - CLUSTER III

1 Bedroom 2 Bedrooms 3 Bedrooms 4 Bedrooms

#### D15X7



Studio

1 Bedroom

2 Bedrooms

3 Bedrooms 4 Bedrooms



Studio 1 Bedroom 2 Bedrooms 3 Bedrooms 4 Bedrooms



1 Bedroom

2 Bedrooms

3 Bedrooms

4 Bedrooms





1 Bedroom 2 Bedrooms 3 Bedrooms 4 Bedrooms





Studio