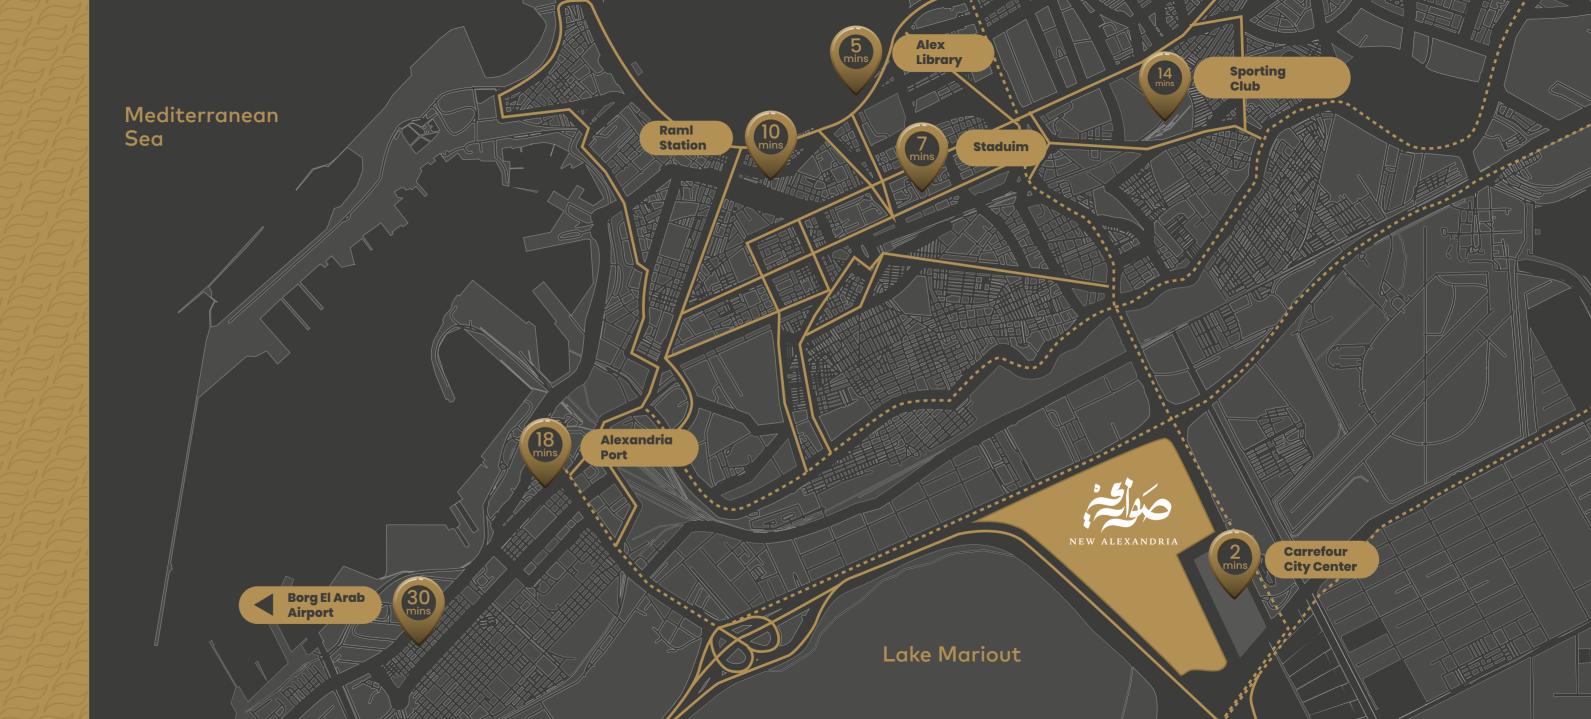

# Near everywhere you want to be

Sawary's plan was built around the convenience of residents, this is why its location is the gem on top of the crown. Being located at the intersection of the International Coastal Road and Cairo Alexandria Road means that it is easily accessible from all the vital roads in the area. This special location is bound to change the map of the city as it brings attention to the modern life of New Alexandria's suburbs. Sawary's prime location goes beyond ease of accessibility of the actual compound, to ease of accessibility to all entertainment attractions in the area.

#### **Driving times:**

Alex Library 5 min
Stadium 7 min
Raml Station 10 min
Sporting Club 14 min
Alexandria Port 18 min
Borg Al Arab Airport 30 min