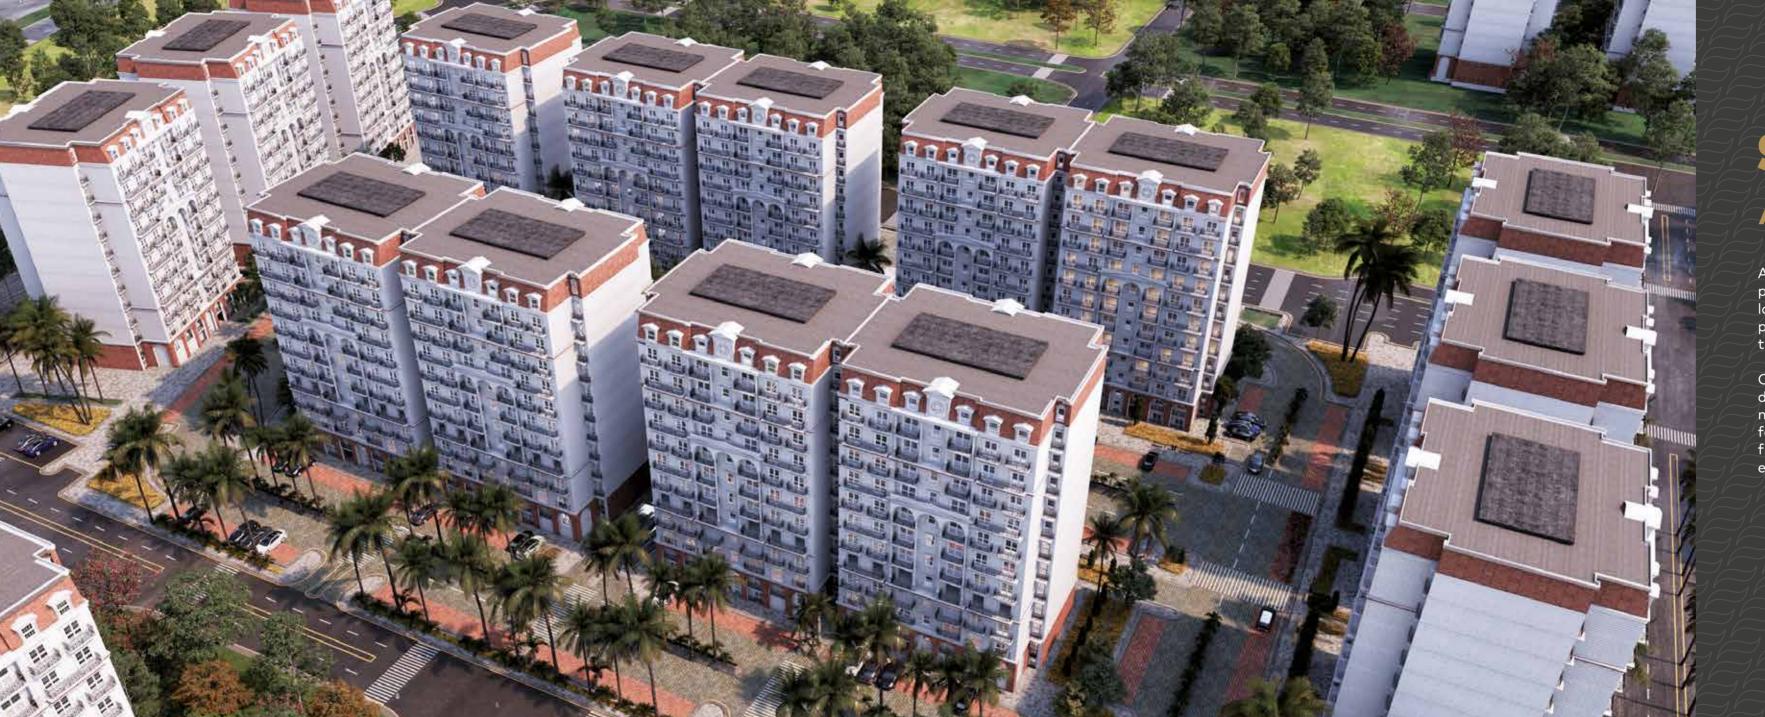

### **Sawary** Apartments

All buildings are 13 floors high with a private parking slot to save residents the hassle of looking for one. So whether a resident prefers to live close to the ground or touch the clouds, Sawary is their destination.

Our apartments have 3 variations with 3 different dimensions that satisfy different needs, and provide a serene living experience for residents. Sawary's apartments are fully finished with utmost standards to satisfy all elegant tastes.

### Interior finishing

Sawary's apartments combine living luxury and modernity, with high end finishing in cutting edge buildings. From the entrance of the modern apartment's building, the lavish marble finishing of its façade is noticeable. Walking in everyday, the beautiful marbling of the floorings and walls, combined with the top notch granite stairs, will only precede the marvel of the apartments that have splendidly tailored oak doors and floorings, and fancy bathrooms and kitchens.