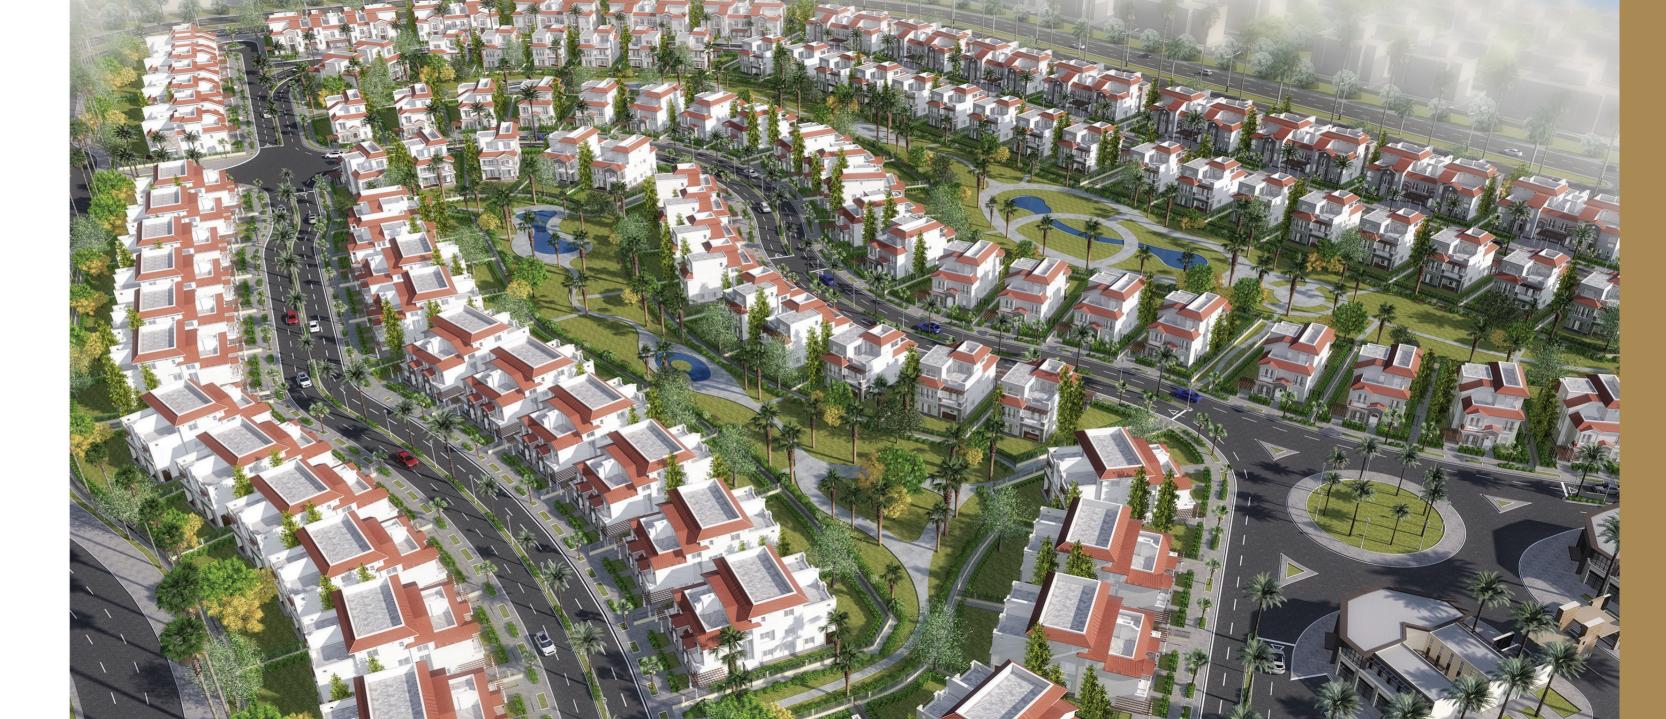

Sawary is impressively built on 417 acres directly overlooking Lake Mariout; Set to become the first and largest of its kind in Alexandria, the project's vision is built around its center feature; a community-life in the heart of New Alexandria centered around all your needs for a comfortable, luxurious, and modern lifestyle.

Sawary aims to become the city's biggest landmark, and pave the way for a modern, gated compound that offers an unprecedented life experience at the coastal city

# The exquisite life at Sawary

Everything at Sawary is designed to facilitate every aspect of your life, from the beautiful landscape and building sceneries to the abundant amenities that cover all your needs and preferences. The Infrastructure is designed to provide its residents with spacious living and wide streets up to 45 m.