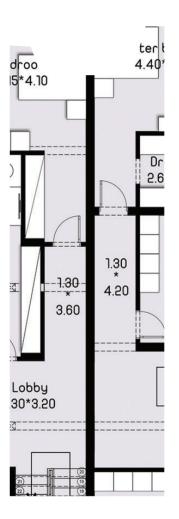

First Floor 136.5 m<sup>2</sup>

Roof top 44.5 m<sup>2</sup>

Total Area 278 m<sup>2</sup> Roof Terrace 65 m<sup>2</sup>

Roof top 35.5 m<sup>2</sup>

Total Area 278 m<sup>2</sup> Roof Terrace 65 m<sup>2</sup>