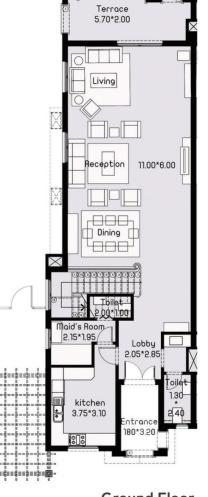

### **Twin Villa**

Total Area 350.50 m² Roof Terrace 56 m²

Terrace 5.70\*2.00

Ground Floor 145 m<sup>2</sup>

First Floor 142 m<sup>2</sup>

Roof top 63.5 m<sup>2</sup>