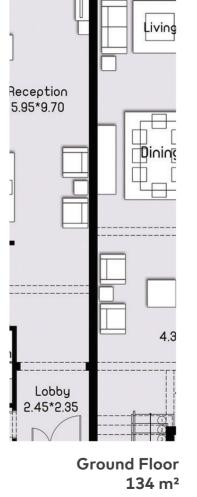

### **Type-A Villa**

Total Area 452.30 m<sup>2</sup> Roof Terrace 45.50 m<sup>2</sup>

Ground Floor 183 m<sup>2</sup>

First Floor 178 m<sup>2</sup>

Roof top 91.5 m<sup>2</sup>