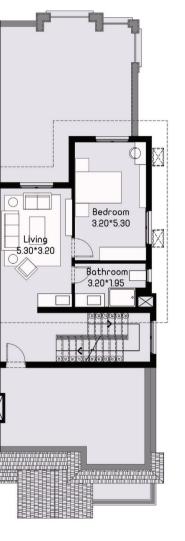

### **Twin Villa**

Total Area 350.50 m² Roof Terrace 56 m²

Terrace 5.70\*2.00

Ground Floor 145 m<sup>2</sup>

First Floor 142 m<sup>2</sup>

Roof top 63.5 m<sup>2</sup>

### **Twin Villa**

Total Area 350.50 m<sup>2</sup> Roof Terrace 56 m<sup>2</sup>

Bedroom 3.20\*5.30

Roof top 63.5 m<sup>2</sup>

Living 5.30\*3.20

Total Area 315 m<sup>2</sup> Roof Terrace 68.50 m<sup>2</sup>