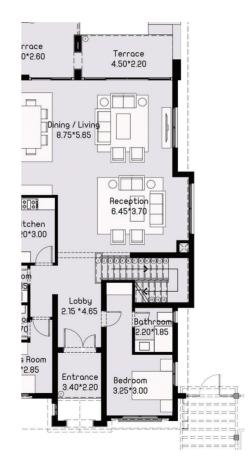

### **Type-A Villa**

Total Area 452.30 m<sup>2</sup> Roof Terrace 45.50 m<sup>2</sup>

Ground Floor 183 m<sup>2</sup>

First Floor 178 m<sup>2</sup>

Roof top 91.5 m<sup>2</sup>