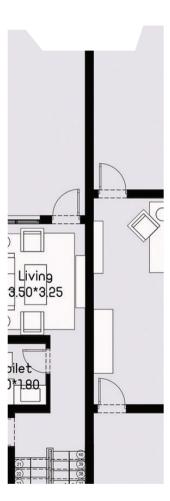

### **Twin Villa**

Total Area 350.50 m<sup>2</sup> Roof Terrace 56 m<sup>2</sup>

Bedroom 3.20\*5.30

Roof top 63.5 m<sup>2</sup>

Living 5.30\*3.20

Total Area 315 m<sup>2</sup> Roof Terrace 68.50 m<sup>2</sup>