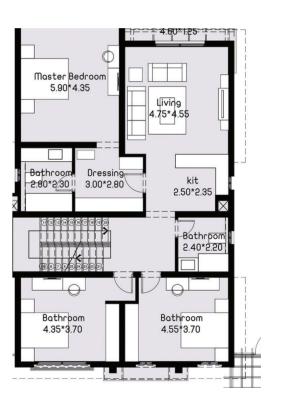

### Type-B Villa

Total Area 390 m<sup>2</sup> Roof Terrace 42 m<sup>2</sup>

Ground Floor 156.5 m<sup>2</sup> First Floor 155.5 m<sup>2</sup> Roof top 78 m<sup>2</sup>