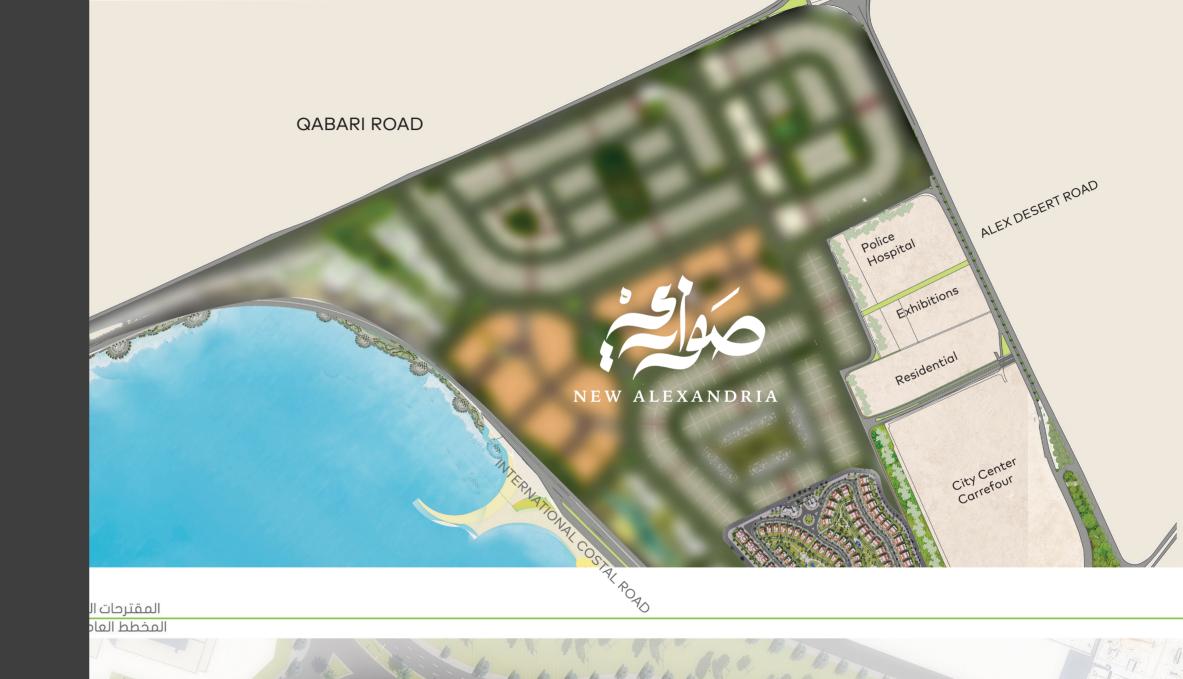

The city is constantly adapting to cope with residents' lifestyles, offering places that match each. Today, New Alexandria is the place to live, and it is witnessing a massive boost of standards as SED brings a futuristic living experience to its modern suburbs overlooking Lake Mariout through Sawary, where every-day amenities are always up-and-running, and everywhere else is just a one-minute drive away.

Sawary is impressively built on 417 acres directly overlooking Lake Mariout; Set to become the first and largest of its kind in Alexandria, the project's vision is built around its center feature; a community-life in the heart of New Alexandria centered around all your needs for a comfortable, luxurious, and modern lifestyle.

### **Sawary** Master plan

It all stems from being adjacent to CARREFOUR City Center and Alexandria Police Hospital, meaning that you'll be surrounded by all your favorite entertainment places (e.g. restaurants, cafes, fashion outlets, etc.) while being near everywhere you need to run all your errands (e.g. banking services, network provider branches, etc.).