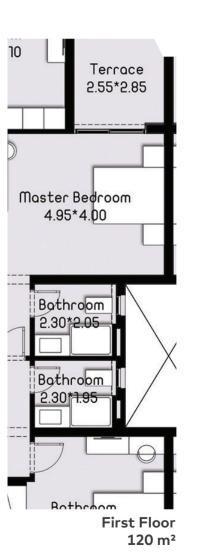

### **Type-A Villa**

Total Area 452.30 m<sup>2</sup> Roof Terrace 45.50 m<sup>2</sup>

Ground Floor 183 m<sup>2</sup>

First Floor 178 m<sup>2</sup>

Roof top 91.5 m<sup>2</sup>

### Type-B Villa

Total Area 390 m<sup>2</sup> Roof Terrace 42 m<sup>2</sup>

Ground Floor 156.5 m<sup>2</sup> First Floor 155.5 m<sup>2</sup> Roof top 78 m<sup>2</sup>

### **Twin Villa**

Total Area 350.50 m² Roof Terrace 56 m²

Terrace 5.70\*2.00

Ground Floor 145 m<sup>2</sup>

First Floor 142 m<sup>2</sup>

Roof top 63.5 m<sup>2</sup>

### **Twin Villa**

Total Area 350.50 m<sup>2</sup> Roof Terrace 56 m<sup>2</sup>

Bedroom 3.20\*5.30

Roof top 63.5 m<sup>2</sup>

Living 5.30\*3.20

Total Area 315 m<sup>2</sup> Roof Terrace 68.50 m<sup>2</sup>

First Floor 136.5 m<sup>2</sup>

Roof top 44.5 m<sup>2</sup>

Total Area 278 m<sup>2</sup> Roof Terrace 65 m<sup>2</sup>

Roof top 35.5 m<sup>2</sup>

Total Area 278 m<sup>2</sup> Roof Terrace 65 m<sup>2</sup>

Roof top 35.5 m<sup>2</sup>

Total Area 315 m<sup>2</sup> Roof Terrace 68.50 m<sup>2</sup>

Roof top 44.5 m<sup>2</sup>

Revamp your life and turn it into a modern, dream-come-true ..experience at Sawary, where your future awaits