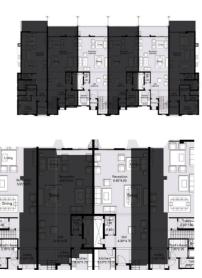

# **Villas** site plan

Sawary is graceful in design and impeccable in location, combining all the splendid traits people look for when searching for a new home.

### **Type-A Villa**

Total Area 452.30 m<sup>2</sup> Roof Terrace 45.50 m<sup>2</sup>

Ground Floor 183 m<sup>2</sup>

First Floor 178 m<sup>2</sup>

Roof top 91.5 m<sup>2</sup>

### Type-B Villa

Total Area 390 m<sup>2</sup> Roof Terrace 42 m<sup>2</sup>

Ground Floor 156.5 m<sup>2</sup> First Floor 155.5 m<sup>2</sup> Roof top 78 m<sup>2</sup>