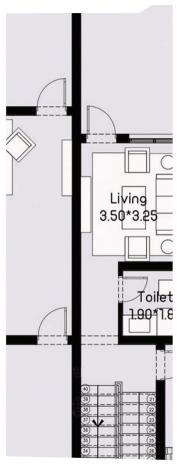

### **Twin Villa**

Total Area 350.50 m<sup>2</sup> Roof Terrace 56 m<sup>2</sup>

Bedroom 3.20\*5.30

Roof top 63.5 m<sup>2</sup>

Living 5.30\*3.20

Total Area 315 m<sup>2</sup> Roof Terrace 68.50 m<sup>2</sup>