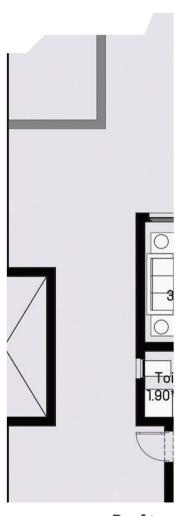

### **Type-A Villa**

Total Area 452.30 m<sup>2</sup> Roof Terrace 45.50 m<sup>2</sup>

Ground Floor 183 m<sup>2</sup>

First Floor 178 m<sup>2</sup>

Roof top 91.5 m<sup>2</sup>