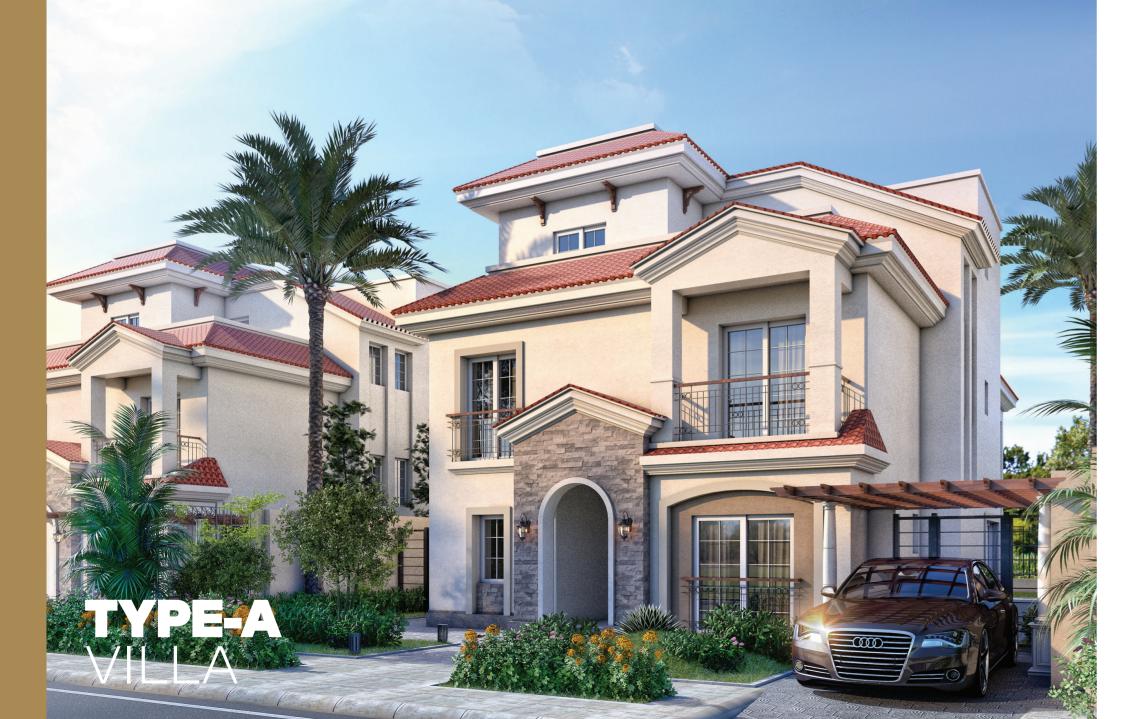

### **Type-A Villa**

Total Area 452.30 m<sup>2</sup> Roof Terrace 45.50 m<sup>2</sup>

Ground Floor 183 m<sup>2</sup>

First Floor 178 m<sup>2</sup>

Roof top 91.5 m<sup>2</sup>