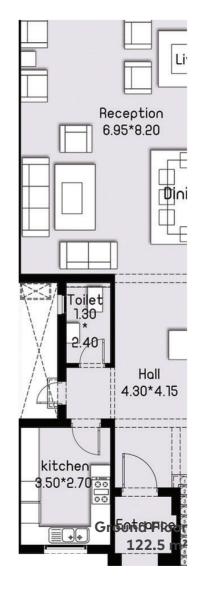

### **Type-A Villa**

Total Area 452.30 m<sup>2</sup> Roof Terrace 45.50 m<sup>2</sup>

Ground Floor 183 m<sup>2</sup>

First Floor 178 m<sup>2</sup>

Roof top 91.5 m<sup>2</sup>