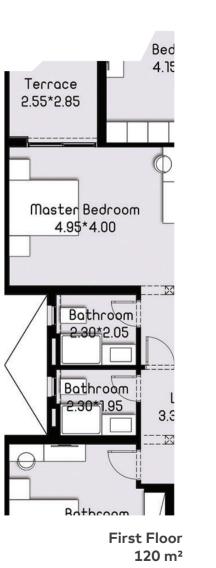

### **Type-A Villa**

Total Area 452.30 m<sup>2</sup> Roof Terrace 45.50 m<sup>2</sup>

Ground Floor 183 m<sup>2</sup>

First Floor 178 m<sup>2</sup>

Roof top 91.5 m<sup>2</sup>