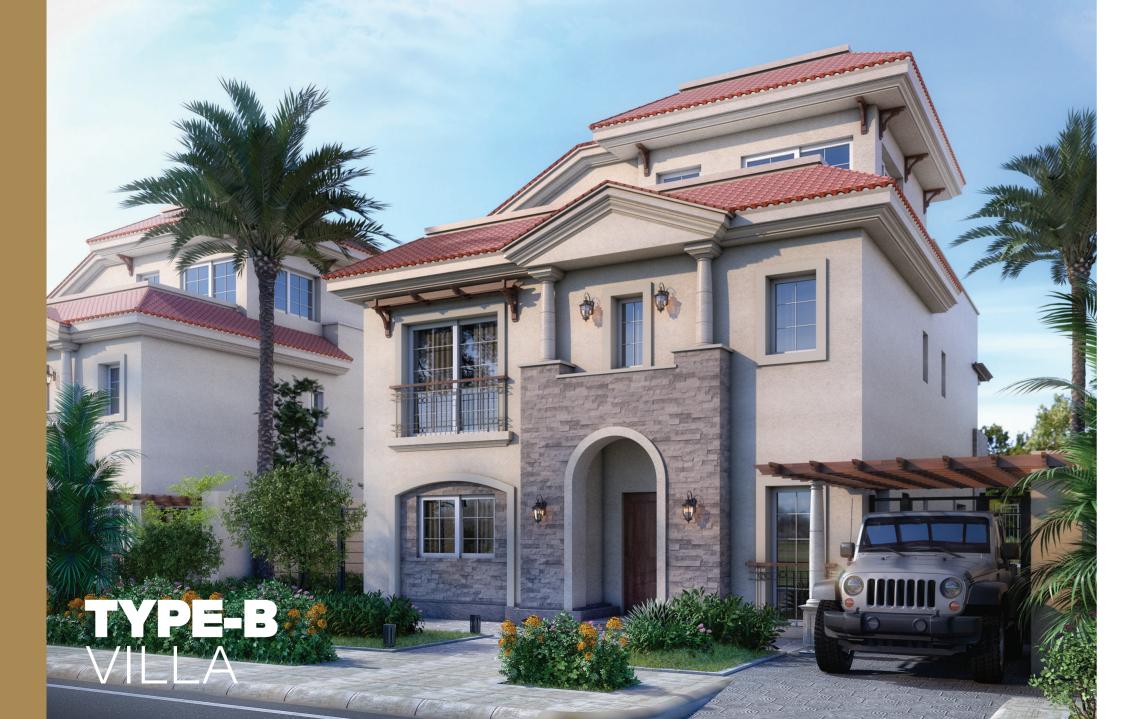

### Type-B Villa

Total Area 390 m<sup>2</sup> Roof Terrace 42 m<sup>2</sup>

Ground Floor 156.5 m<sup>2</sup> First Floor 155.5 m<sup>2</sup> Roof top 78 m<sup>2</sup>