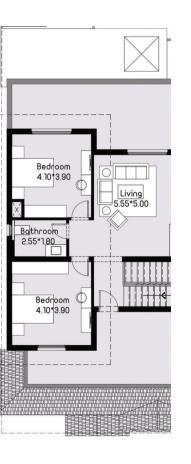

### Type-B Villa

Total Area 390 m<sup>2</sup> Roof Terrace 42 m<sup>2</sup>

Ground Floor 156.5 m<sup>2</sup> First Floor 155.5 m<sup>2</sup> Roof top 78 m<sup>2</sup>