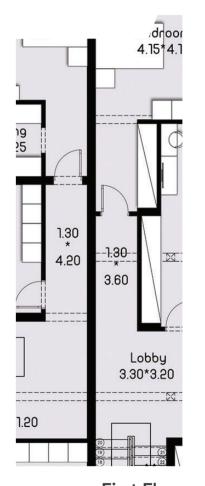

### **Twin Villa**

Total Area 350.50 m² Roof Terrace 56 m²

Terrace 5.70\*2.00

Ground Floor 145 m<sup>2</sup>

First Floor 142 m<sup>2</sup>

Roof top 63.5 m<sup>2</sup>

### **Twin Villa**

Total Area 350.50 m<sup>2</sup> Roof Terrace 56 m<sup>2</sup>

Bedroom 3.20\*5.30

Roof top 63.5 m<sup>2</sup>

Living 5.30\*3.20

Total Area 315 m<sup>2</sup> Roof Terrace 68.50 m<sup>2</sup>