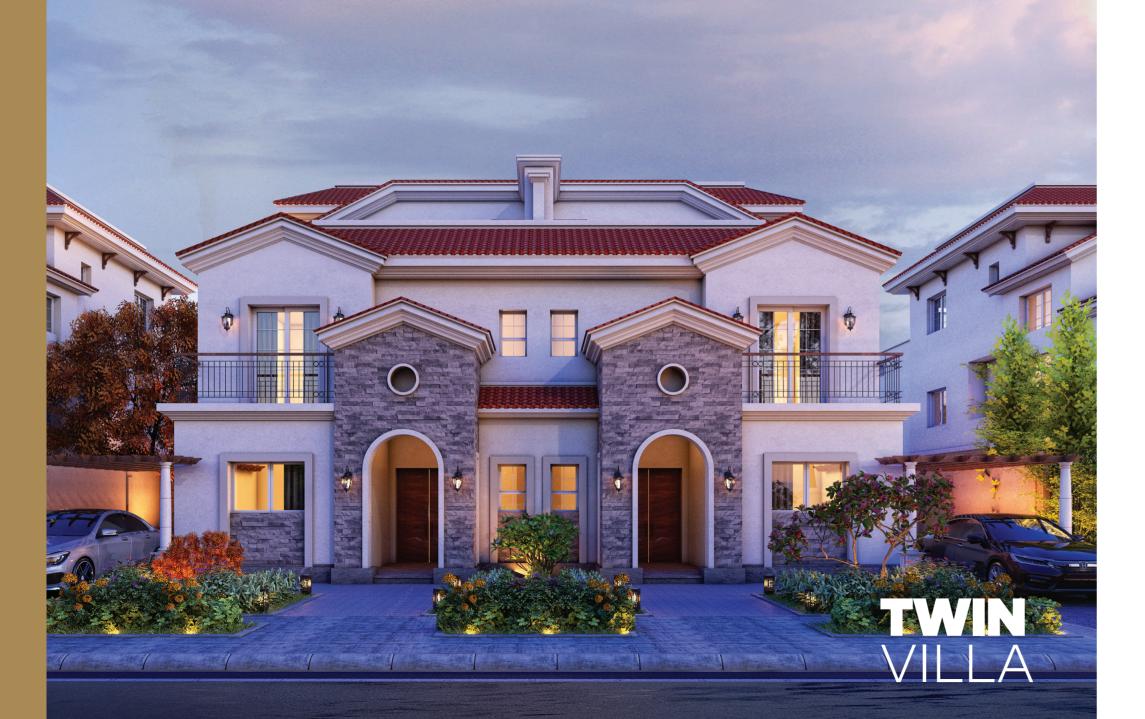

### **Twin Villa**

Total Area 350.50 m² Roof Terrace 56 m²

Terrace 5.70\*2.00

Ground Floor 145 m<sup>2</sup>

First Floor 142 m<sup>2</sup>

Roof top 63.5 m<sup>2</sup>

### **Twin Villa**

Total Area 350.50 m<sup>2</sup> Roof Terrace 56 m<sup>2</sup>

Bedroom 3.20\*5.30

Roof top 63.5 m<sup>2</sup>

Living 5.30\*3.20

Total Area 315 m<sup>2</sup> Roof Terrace 68.50 m<sup>2</sup>