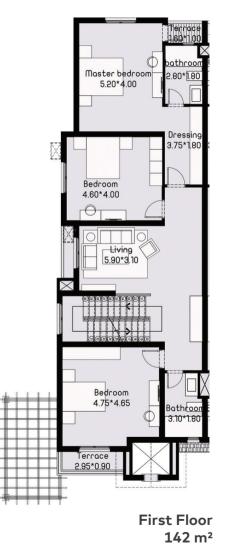

### **Twin Villa**

Total Area 350.50 m² Roof Terrace 56 m²

Terrace 5.70\*2.00

Ground Floor 145 m<sup>2</sup>

First Floor 142 m<sup>2</sup>

Roof top 63.5 m<sup>2</sup>