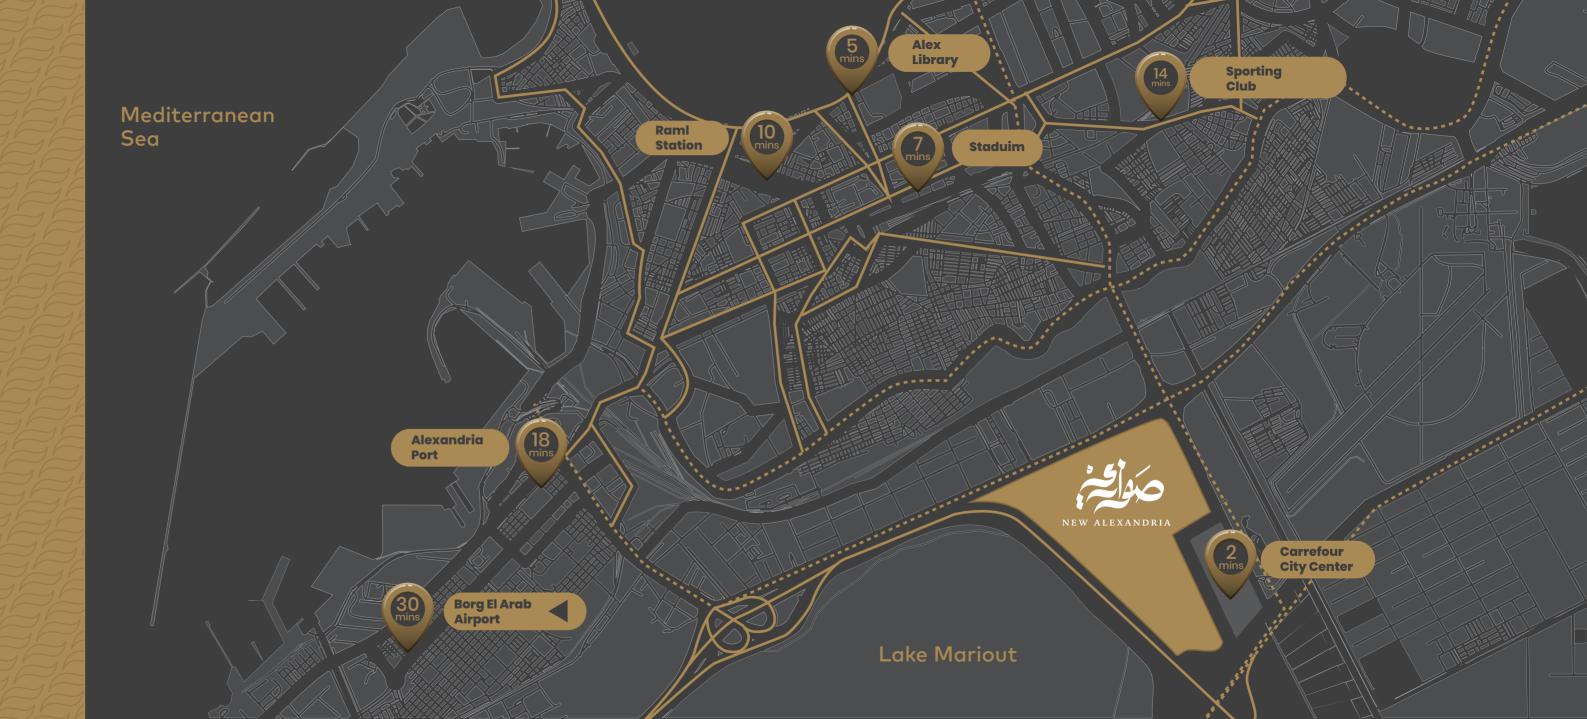

# Near everywhere you want to be

Sawary's plan was built around your convenience as a resident, this is why its location is the gem on top of the crown. Being located at the intersection of the International Coastal Road and Cairo Alexandria Road means that it is easily accessible from all the vital roads in the area. This special location is bound to change the map of the city as it brings attention to the modern life of New Alexandria's suburbs. Sawary's prime location goes beyond ease of accessibility of the actual compound, to ease of accessibility to all entertainment attractions in the area.

### Driving times:

| Alex Library         | 5 min |
|----------------------|-------|
| Stadium              | 7 min |
| Raml Station         | 10 mi |
| ◆ Sporting Club      | 14 mi |
| ◆ Alexandria Port    | 18 mi |
| Borg Al Arab Airport | 30 mi |