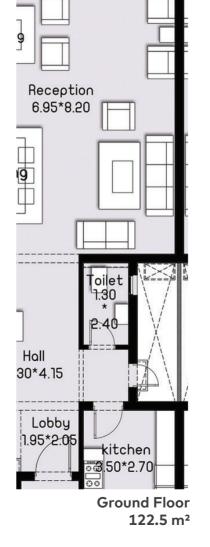

### **Type-A Villa**

Total Area 452.30 m<sup>2</sup> Roof Terrace 45.50 m<sup>2</sup>

Ground Floor 183 m<sup>2</sup>

First Floor 178 m<sup>2</sup>

Roof top 91.5 m<sup>2</sup>

### Type-B Villa

Total Area 390 m<sup>2</sup> Roof Terrace 42 m<sup>2</sup>

Ground Floor 156.5 m<sup>2</sup> First Floor 155.5 m<sup>2</sup> Roof top 78 m<sup>2</sup>

### **Twin Villa**

Total Area 350.50 m² Roof Terrace 56 m²

Terrace 5.70\*2.00

Ground Floor 145 m<sup>2</sup>

First Floor 142 m<sup>2</sup>

Roof top 63.5 m<sup>2</sup>

### **Twin Villa**

Total Area 350.50 m<sup>2</sup> Roof Terrace 56 m<sup>2</sup>

Bedroom 3.20\*5.30

Roof top 63.5 m<sup>2</sup>

Living 5.30\*3.20

Total Area 315 m<sup>2</sup> Roof Terrace 68.50 m<sup>2</sup>

First Floor 136.5 m<sup>2</sup>

Roof top 44.5 m<sup>2</sup>

Total Area 278 m<sup>2</sup> Roof Terrace 65 m<sup>2</sup>

Roof top 35.5 m<sup>2</sup>

Total Area 278 m<sup>2</sup> Roof Terrace 65 m<sup>2</sup>

Roof top 35.5 m<sup>2</sup>

Total Area 315 m<sup>2</sup> Roof Terrace 68.50 m<sup>2</sup>

Roof top 44.5 m<sup>2</sup>

Revamp your life and turn it into a modern, dream-come-true ..experience at Sawary, where your future awaits