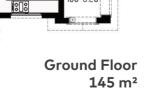

### **Twin Villa**

Total Area 350.50 m² Roof Terrace 56 m²

Terrace 5.70\*2.00

Ground Floor 145 m<sup>2</sup>

First Floor 142 m<sup>2</sup>

Roof top 63.5 m<sup>2</sup>