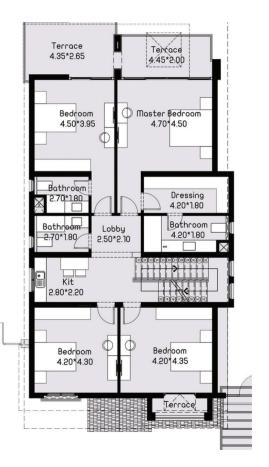

### **Type-A Villa**

Total Area 452.30 m<sup>2</sup> Roof Terrace 45.50 m<sup>2</sup>

Ground Floor 183 m<sup>2</sup>

First Floor 178 m<sup>2</sup>

Roof top 91.5 m<sup>2</sup>