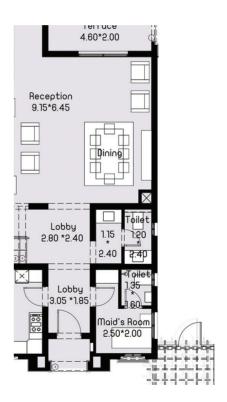

### Type-B Villa

Total Area 390 m<sup>2</sup> Roof Terrace 42 m<sup>2</sup>

Ground Floor 156.5 m<sup>2</sup> First Floor 155.5 m<sup>2</sup> Roof top 78 m<sup>2</sup>