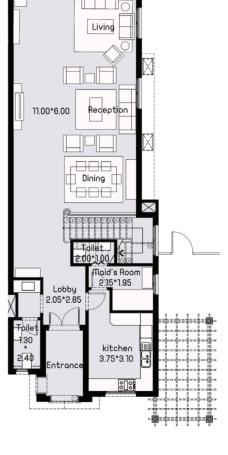

### **Twin Villa**

Total Area 350.50 m² Roof Terrace 56 m²

Terrace 5.70\*2.00

Ground Floor 145 m<sup>2</sup>

First Floor 142 m<sup>2</sup>

Roof top 63.5 m<sup>2</sup>

### **Twin Villa**

Total Area 350.50 m<sup>2</sup> Roof Terrace 56 m<sup>2</sup>

Bedroom 3.20\*5.30

Roof top 63.5 m<sup>2</sup>

Living 5.30\*3.20

Total Area 315 m<sup>2</sup> Roof Terrace 68.50 m<sup>2</sup>