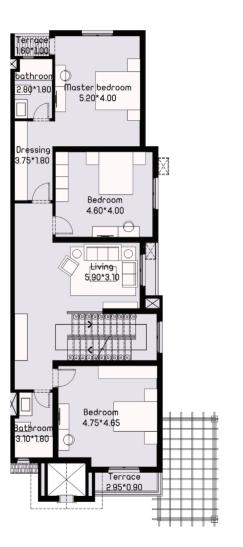

### **Twin Villa**

Total Area 350.50 m² Roof Terrace 56 m²

Terrace 5.70\*2.00

Ground Floor 145 m<sup>2</sup>

First Floor 142 m<sup>2</sup>

Roof top 63.5 m<sup>2</sup>

### **Twin Villa**

Total Area 350.50 m<sup>2</sup> Roof Terrace 56 m<sup>2</sup>

Bedroom 3.20\*5.30

Roof top 63.5 m<sup>2</sup>

Living 5.30\*3.20

Total Area 315 m<sup>2</sup> Roof Terrace 68.50 m<sup>2</sup>