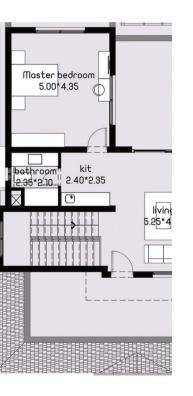

### Type-B Villa

Total Area 390 m<sup>2</sup> Roof Terrace 42 m<sup>2</sup>

Ground Floor 156.5 m<sup>2</sup> First Floor 155.5 m<sup>2</sup> Roof top 78 m<sup>2</sup>