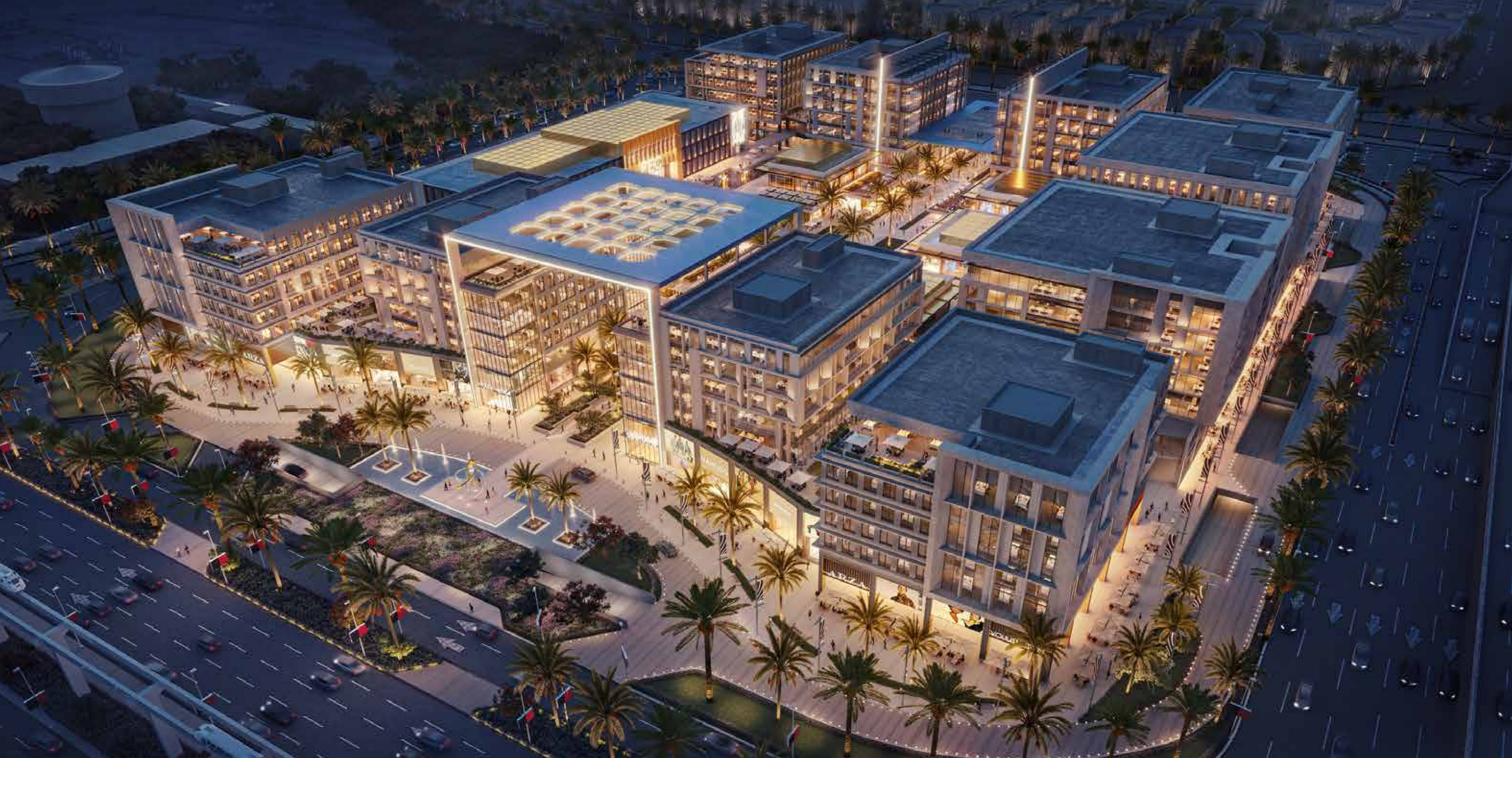

## INTRODUCING CENTRAL

A FLAGSHIP BUSINESS & COMMERCIAL DESTINATION IN THE HEART OF NEW CAIRO

A ONE-OF-A-KIND

## HOLISTIC CONCEPT

Every design element at Central is weaved into the ideation of the destination and its overall experience. As you enter, Central's retail podium serves as a backdrop and initial layer on the ground and first level. As you travel a level higher you are introduced to a variety of grade A offices activating the skyline and providing highly flexible spaces for corporates and individuals. Vertical circulation between office buildings and commercial zones provide easy hasslefree access.

Right at the middle, you'll find the main boulevard which acts as the main axis connecting the Project's North and South entrances leading to the heart where a selection of the finest world renowned dining venues come together along with the latest trends in retail. These one-of-a-kind central courtyards form an important part of the holistic design by becoming the heart of the development.

### A WORLD CLASS ARCHITECTURAL MASTERPIECE

Master-planned and designed with luxury and convenience, Central celebrates a truly unique architectural style that creates an anchor between North and South. Modern glass facades with sleek linear details and clear open skies in every direction and are finalized with grand entrance canopies.

## THE MASTERPLAN

At Central, 10 office buildings elegantly top 5 superlative podiums of retail and dining, a courtyard of 5 buildings offering an elevated F&B experience in the heart of the project, as well as a dedicated Family Entertainment Center that caters to all family members throughout the day/week.