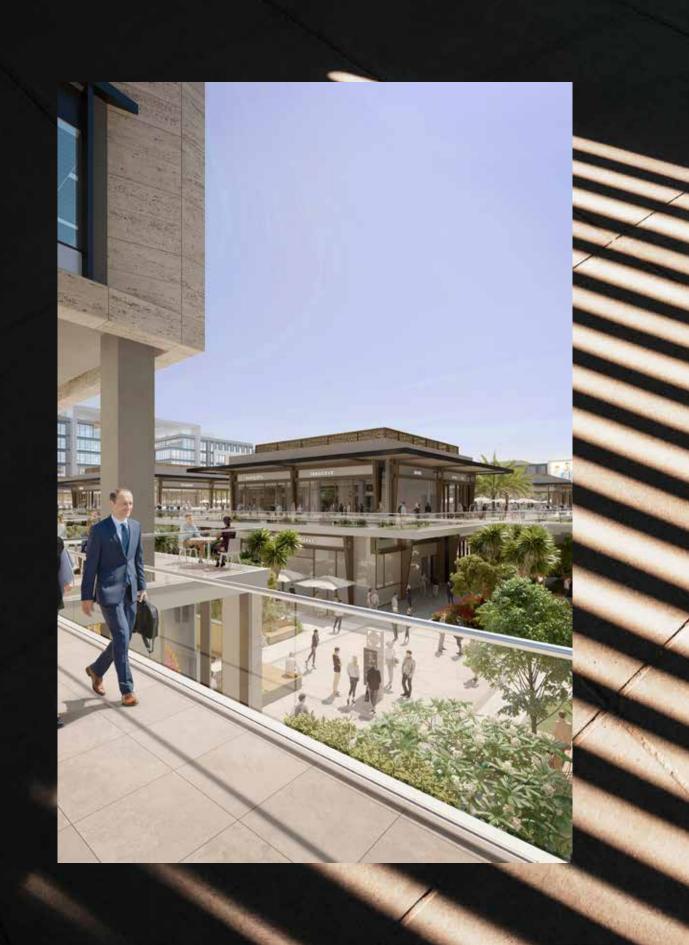

With direct access from North and South 90th streets as well as Mohamed Naguib axis offices are truly in the heart of New Cairo and minutes away from its most prominent locations creating the ideal professional setting for both small and large-scale enterprises.

#### EVERAGE

Each office building has a luxury entrance with high-end finishes, the buildings offer 5 floors of exclusive office spaces ranging in size from smart 115 m2 to spacious 485 m2. Offices Floor design allows the possibility of merging units and provides a flexible working environment.

Attending the finest details through a unique design aesthetic, all office buildings boast an adequate floor height with glass facades celebrating unobscured views of the central courtyard or New Cairo. Office floors are granted private entrances to the ground and first levels, allowing hasslefree commutes across the destination.