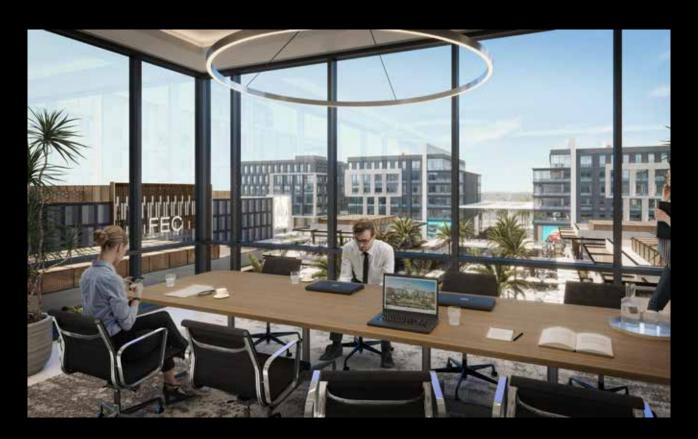

#### EVERAGE

Each office building has a luxury entrance with high-end finishes, the buildings offer 5 floors of exclusive office spaces ranging in size from smart 115 m2 to spacious 485 m2. Offices Floor design allows the possibility of merging units and provides a flexible working environment.

Attending the finest details through a unique design aesthetic, all office buildings boast an adequate floor height with glass facades celebrating unobscured views of the central courtyard or New Cairo. Office floors are granted private entrances to the ground and first levels, allowing hasslefree commutes across the destination.

# A UNIQUE ENTERTAINMENT EXPERIENCE

A DEDICATED FAMILY ENTERTAINMENT CENTER

NTERTAINMENT

A whole new definition to entertainment comes to fruition when introducing Central's Entertainment Center. With prime location at the western side of the project, the FEC is directly visible and accessible from the central courtyard giving it the perfect vantage point within the development. Its entrance design gives the place the prominence it offers, with its North and South corners activated with signage and branding opportunities, large LED displays to attract footfall and festivities.