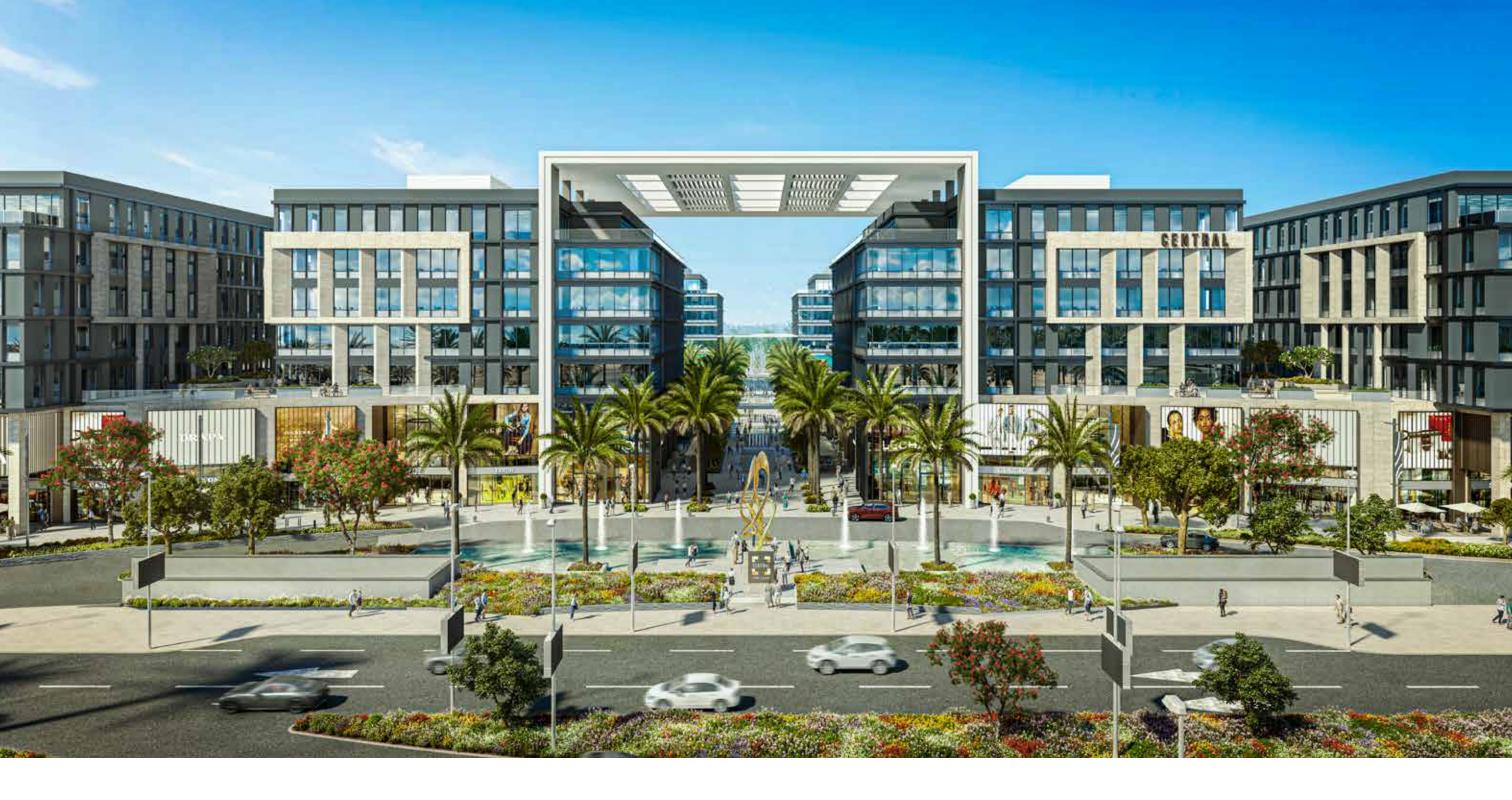

### A WORLD CLASS ARCHITECTURAL MASTERPIECE

Master-planned and designed with luxury and convenience, Central celebrates a truly unique architectural style that creates an anchor between North and South. Modern glass facades with sleek linear details and clear open skies in every direction and are finalized with grand entrance canopies.

#### North & South Portals

The iconic North and South entrances act as canopies making a monumental entrance. An address pinned on both the North & South 90th street which leads through a getaway into the Grand Avenue.

#### Central's Boulevard & Main Plaza

The Main Plaza will provide a perfect setting for festivities and performances activating the Centre of the project. The central boulevard which traverses this space gives the heart of the development perfect sight lines to draw the public into the project.

## A STRATEGIC LOCATION AT THE CROSSROADS OF NEW CAIRO

Central is strategically located on the three main axes of New Cairo, North and South 90th, and Mohamed Naguib Axis; it is considered the most reachable location in the city.