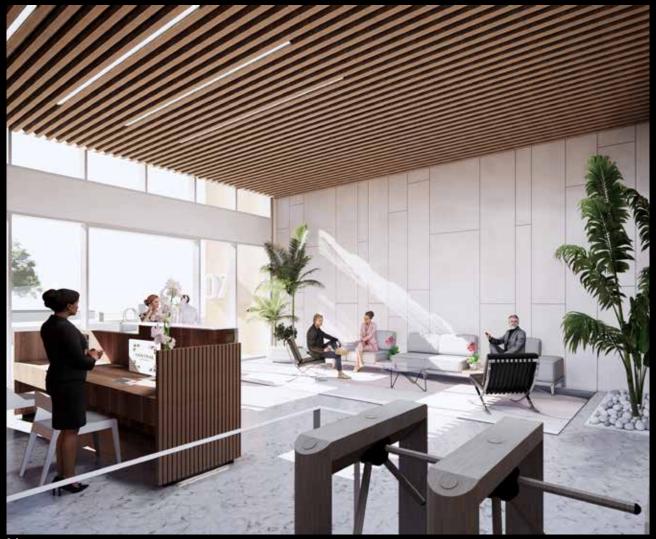

#### EVERAGE

Each office building has a luxury entrance with high-end finishes, the buildings offer 5 floors of exclusive office spaces ranging in size from smart 115 m2 to spacious 485 m2. Offices Floor design allows the possibility of merging units and provides a flexible working environment.

Attending the finest details through a unique design aesthetic, all office buildings boast an adequate floor height with glass facades celebrating unobscured views of the central courtyard or New Cairo. Office floors are granted private entrances to the ground and first levels, allowing hasslefree commutes across the destination.