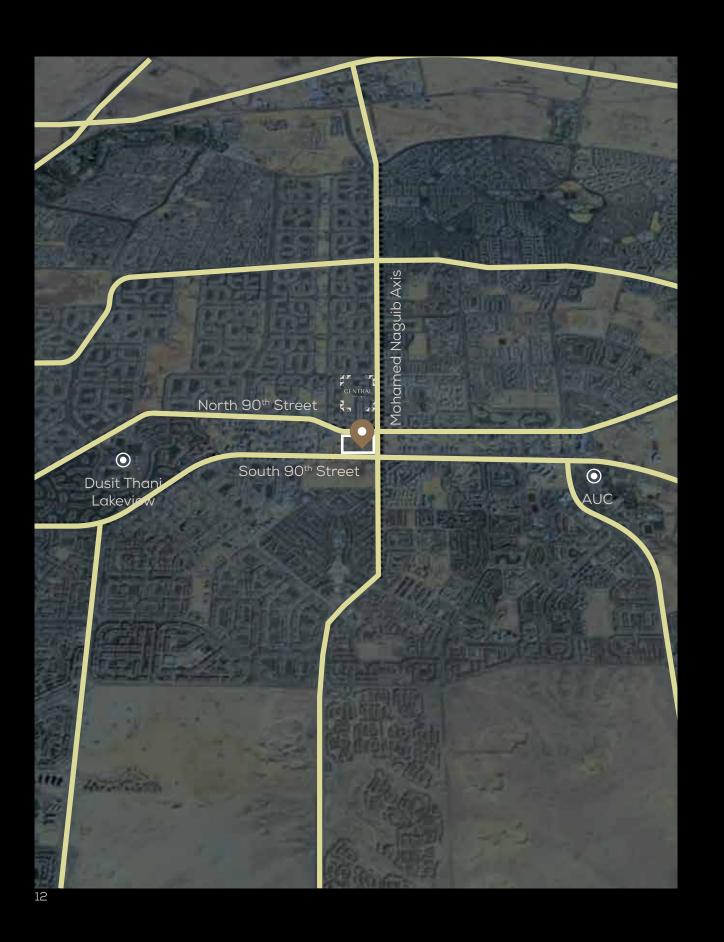

## A STRATEGIC LOCATION AT THE CROSSROADS OF NEW CAIRO

Central is strategically located on the three main axes of New Cairo, North and South 90th, and Mohamed Naguib Axis; it is considered the most reachable location in the city.

The Project is situated within a 30-kilometer radius from Downtown Cairo and the New Administrative Capital. Ideally positioned within a 10-kilometer radius in the heart of New Cairo, Central holds an ideal location with Cairo-Suez Road in the North, Cairo-Sokhna Road in the South, the Ring Road on the West, and the Regional Ring Road on the East.

#### North & South Portals

The iconic North and South entrances act as canopies making a monumental entrance. An address pinned on both the North & South 90th street which leads through a getaway into the Grand Avenue.

With direct access from North and South 90th streets as well as Mohamed Naguib axis offices are truly in the heart of New Cairo and minutes away from its most prominent locations creating the ideal professional setting for both small and large-scale enterprises.