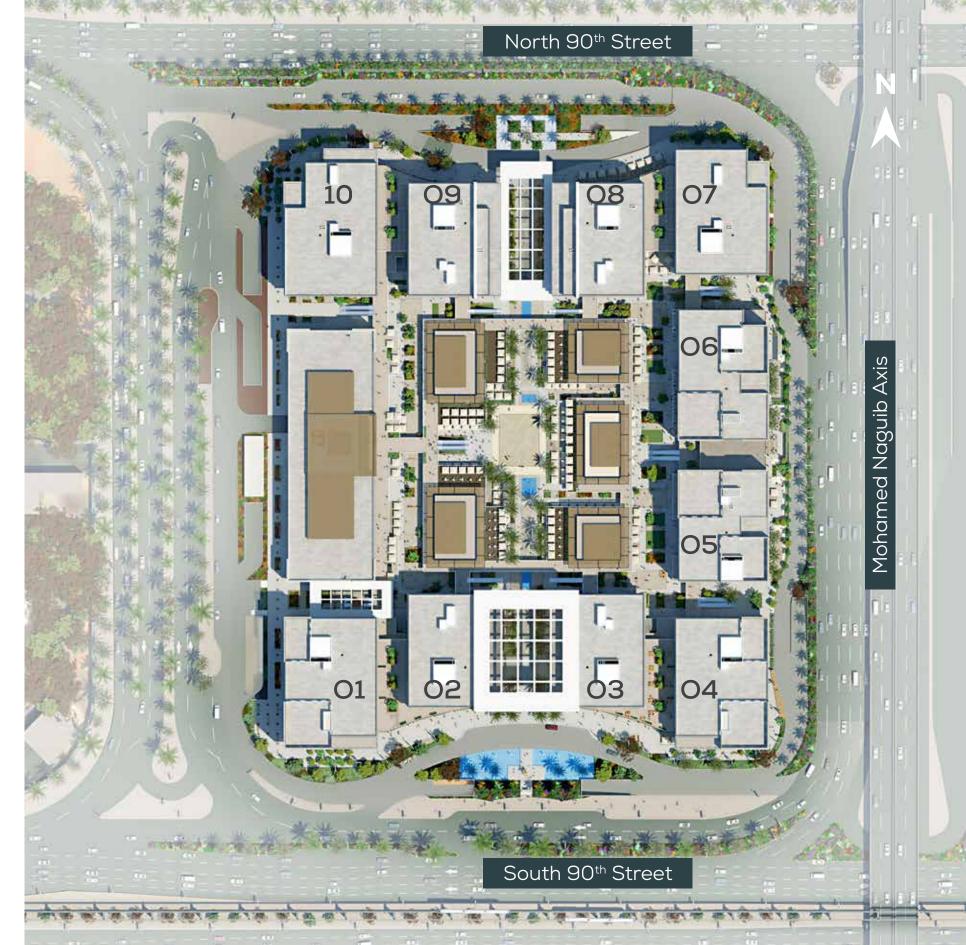

## A STRATEGIC LOCATION AT THE CROSSROADS OF NEW CAIRO

Central is strategically located on the three main axes of New Cairo, North and South 90th, and Mohamed Naguib Axis; it is considered the most reachable location in the city.

## THE MASTERPLAN

At Central, 10 office buildings elegantly top 5 superlative podiums of retail and dining, a courtyard of 5 buildings offering an elevated F&B experience in the heart of the project, as well as a dedicated Family Entertainment Center that caters to all family members throughout the day/week.

With direct access from North and South 90th streets as well as Mohamed Naguib axis offices are truly in the heart of New Cairo and minutes away from its most prominent locations creating the ideal professional setting for both small and large-scale enterprises.