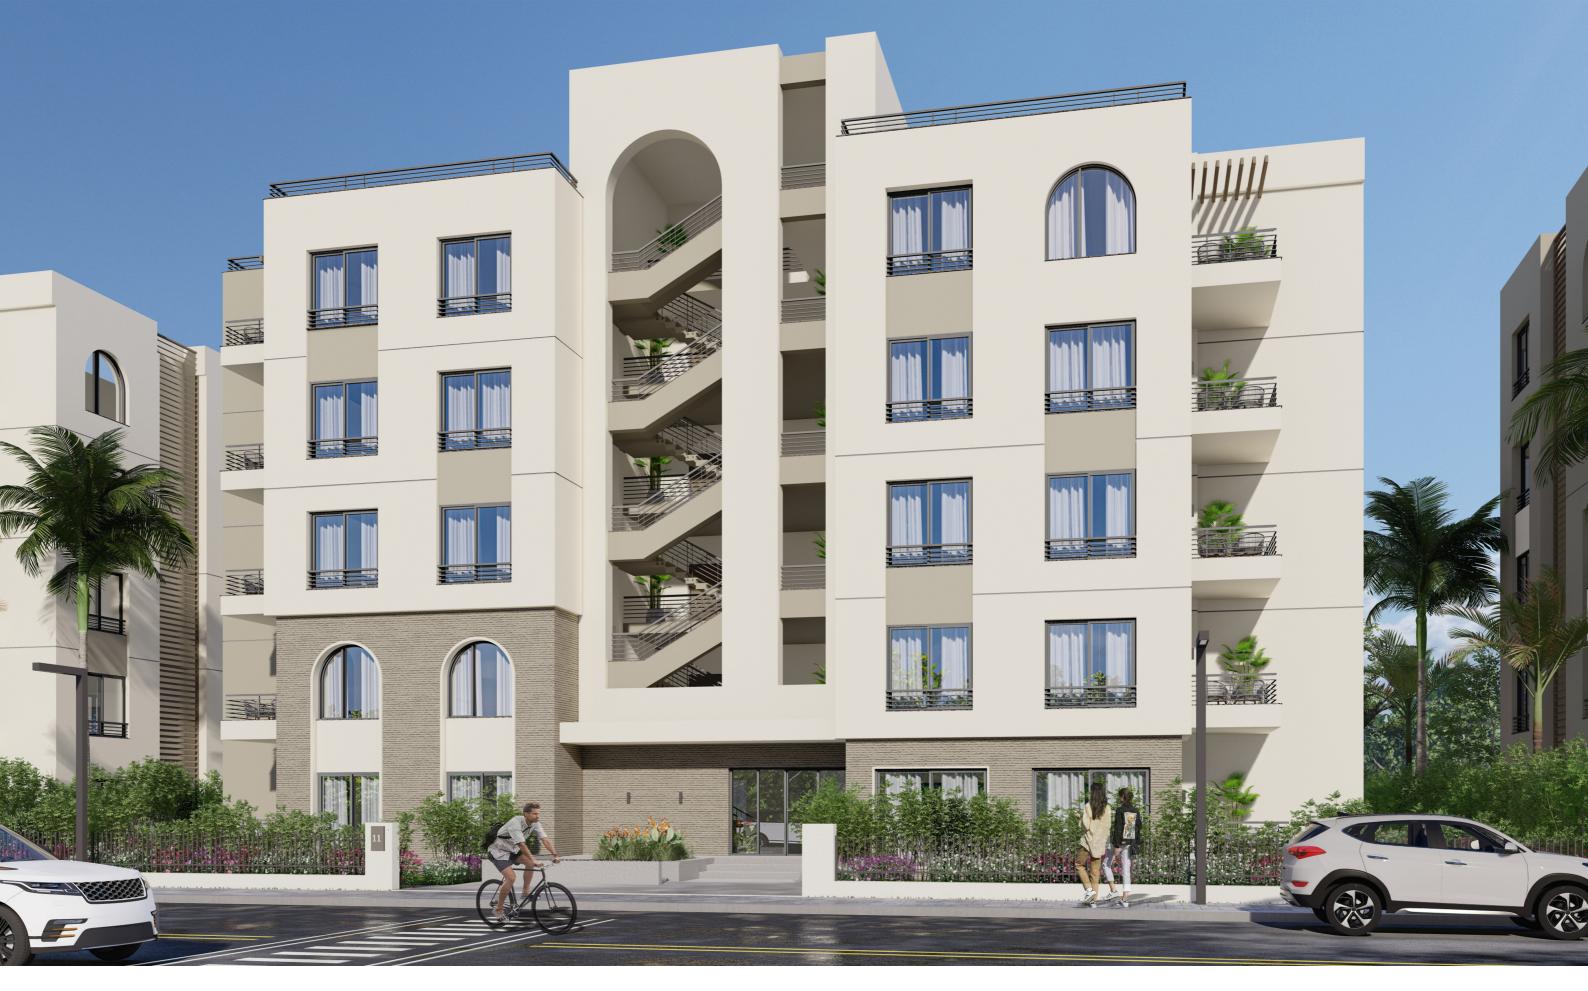

APARTMENT BUILDING 1 (AP1) STREET VIEW

APARTMENT BUILDING 1 (AP1) GARDEN VIEW

|              | 01  | 02  | 03  | 04  |
|--------------|-----|-----|-----|-----|
| GROUND FLOOR | 106 | 180 | 180 | 106 |
| FIRST FLOOR  | 107 | 189 | 186 | 104 |
| SECOND FLOOR | 107 | 189 | 187 | 106 |
| THIRD FLOOR  | 107 | 189 | 189 | 106 |
| FOURTH FLOOR | 107 | 189 | 189 | 106 |
| PENTHOUSE    | -   | 65  | 65  | -   |
| ROOF TERRACE | _   | 185 | 185 | _   |