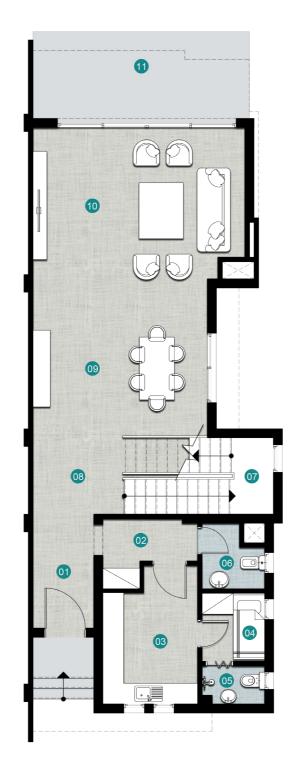

### GROUND FLOOR

| 01 | ENTRANCE        | 1.70 x 4.40  |
|----|-----------------|--------------|
| 02 | GUEST BEDROOM   | 3.75 x 4.00  |
| 03 | GUEST BATHROOM  | 1.80 x 2.15  |
| 04 | MAID'S BEDROOM  | 2.85 x 3.75  |
| 05 | MAID'S BATHROOM | 1.10 x 2.50  |
| 06 | TOILET          | 1.60 x 4.10  |
| 07 | STAIR           | 3.25 x 4.05  |
| 08 | LOBBY           | 1.70 x 3.25  |
| 09 | KITCHEN         | 3.15 x 3.90  |
| 10 | RECEPTION       | 4.80 x 5.40  |
| 11 | DINING ROOM     | 4.80 x 5.40  |
| 12 | TERRACE         | 2.30 x 10.10 |