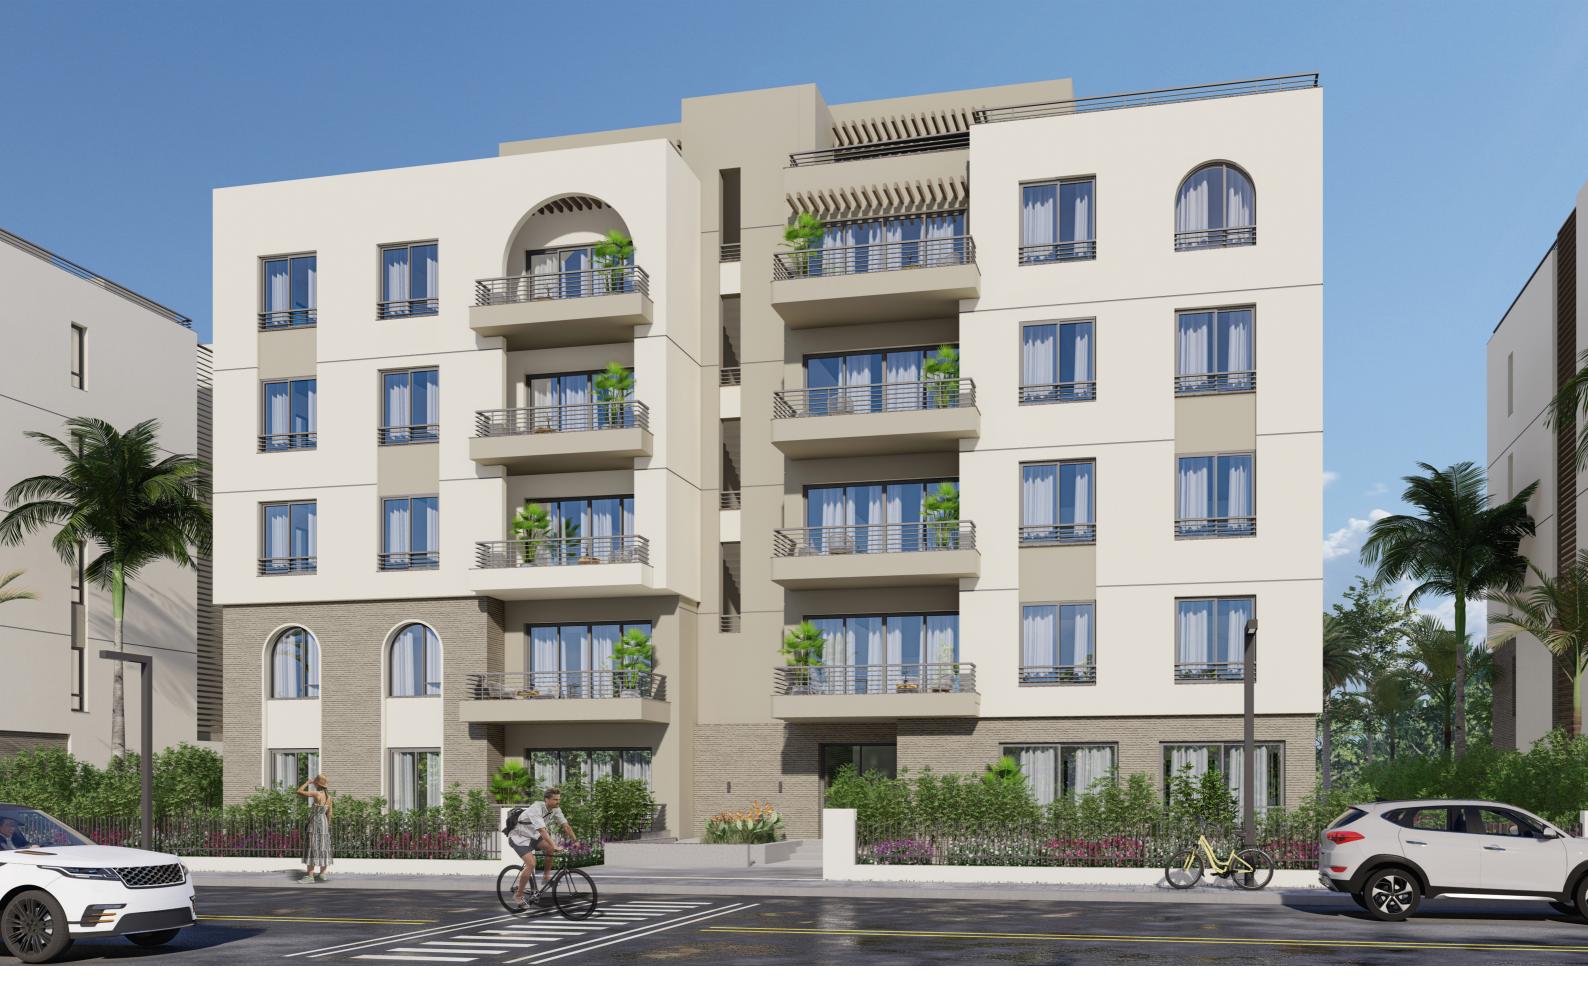

APARTMENT BUILDING 1 (AP1) STREET VIEW

APARTMENT BUILDING 1 (AP1) GARDEN VIEW

|              | 01  | 02  | 03  | 04  |
|--------------|-----|-----|-----|-----|
| GROUND FLOOR | 106 | 180 | 180 | 106 |
| FIRST FLOOR  | 107 | 189 | 186 | 104 |
| SECOND FLOOR | 107 | 189 | 187 | 106 |
| THIRD FLOOR  | 107 | 189 | 189 | 106 |
| FOURTH FLOOR | 107 | 189 | 189 | 106 |
| PENTHOUSE    | -   | 65  | 65  | -   |
| ROOF TERRACE | _   | 185 | 185 | _   |