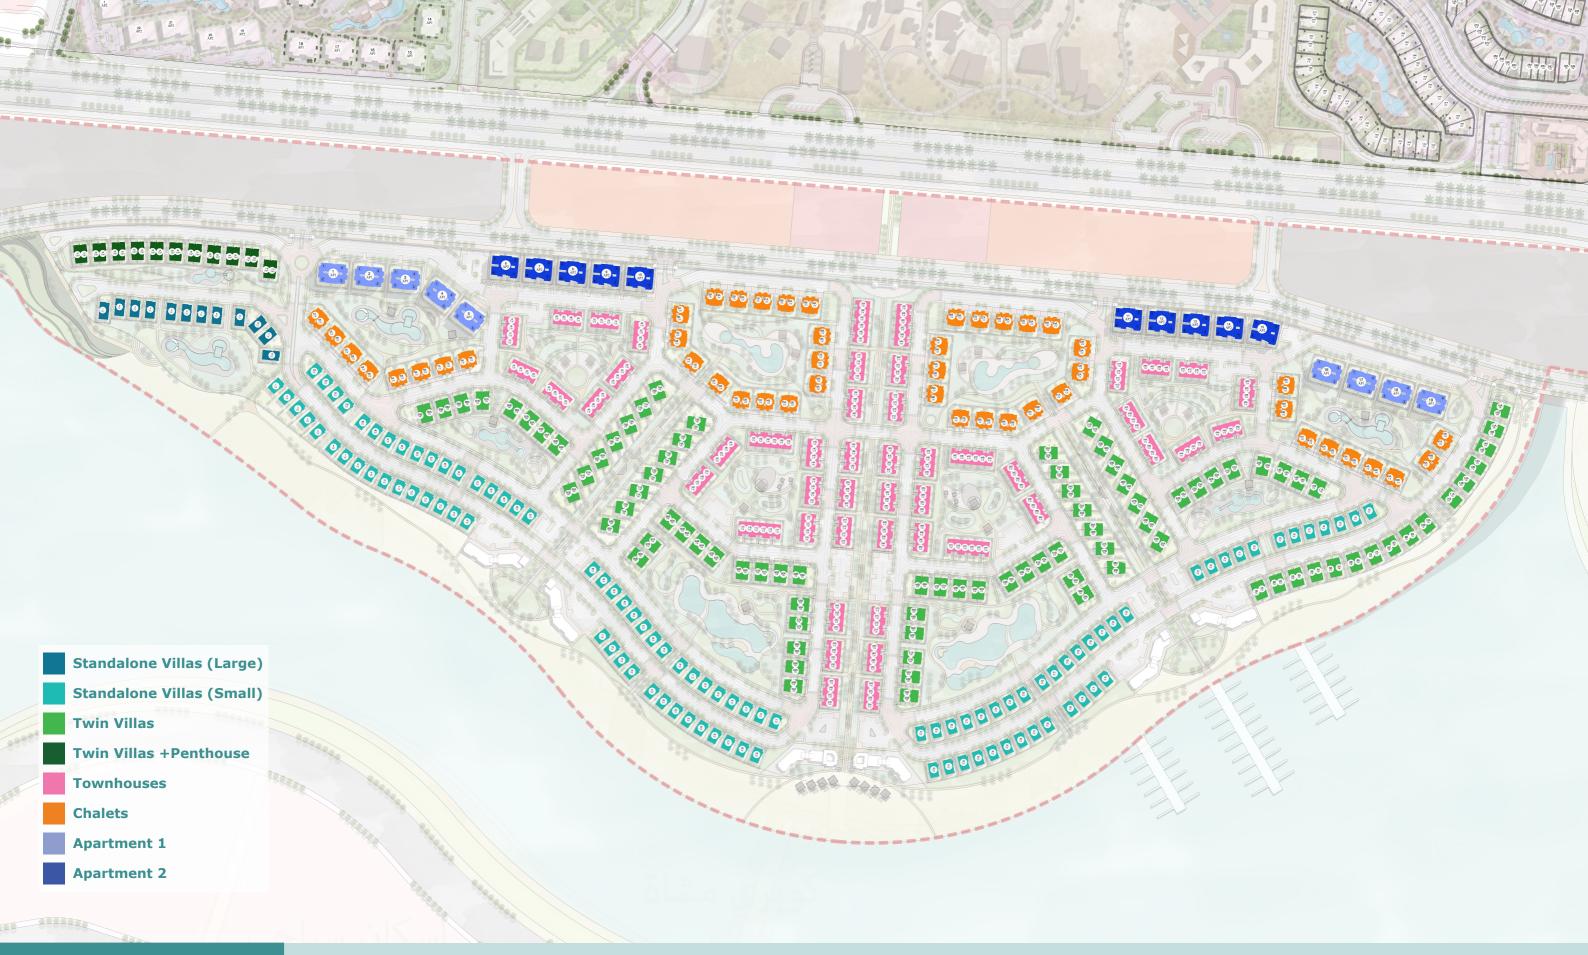

### Types:

> Standalone Villas

> Twin Villas

> Townhouses

> Chalets

> Apartment buildings

Step into a life of refined living and serenity, secure your place at M8 by the lake today.

- 1 Standalone Villa (Large)
- 2 Standalone Villa (Small)
- 3 Twin Villas
- 4 Twin Villas + Penthouse
- **5** Townhouses
- **6** Chalets
- **7** Apartment 1
- 8 Apartment 2