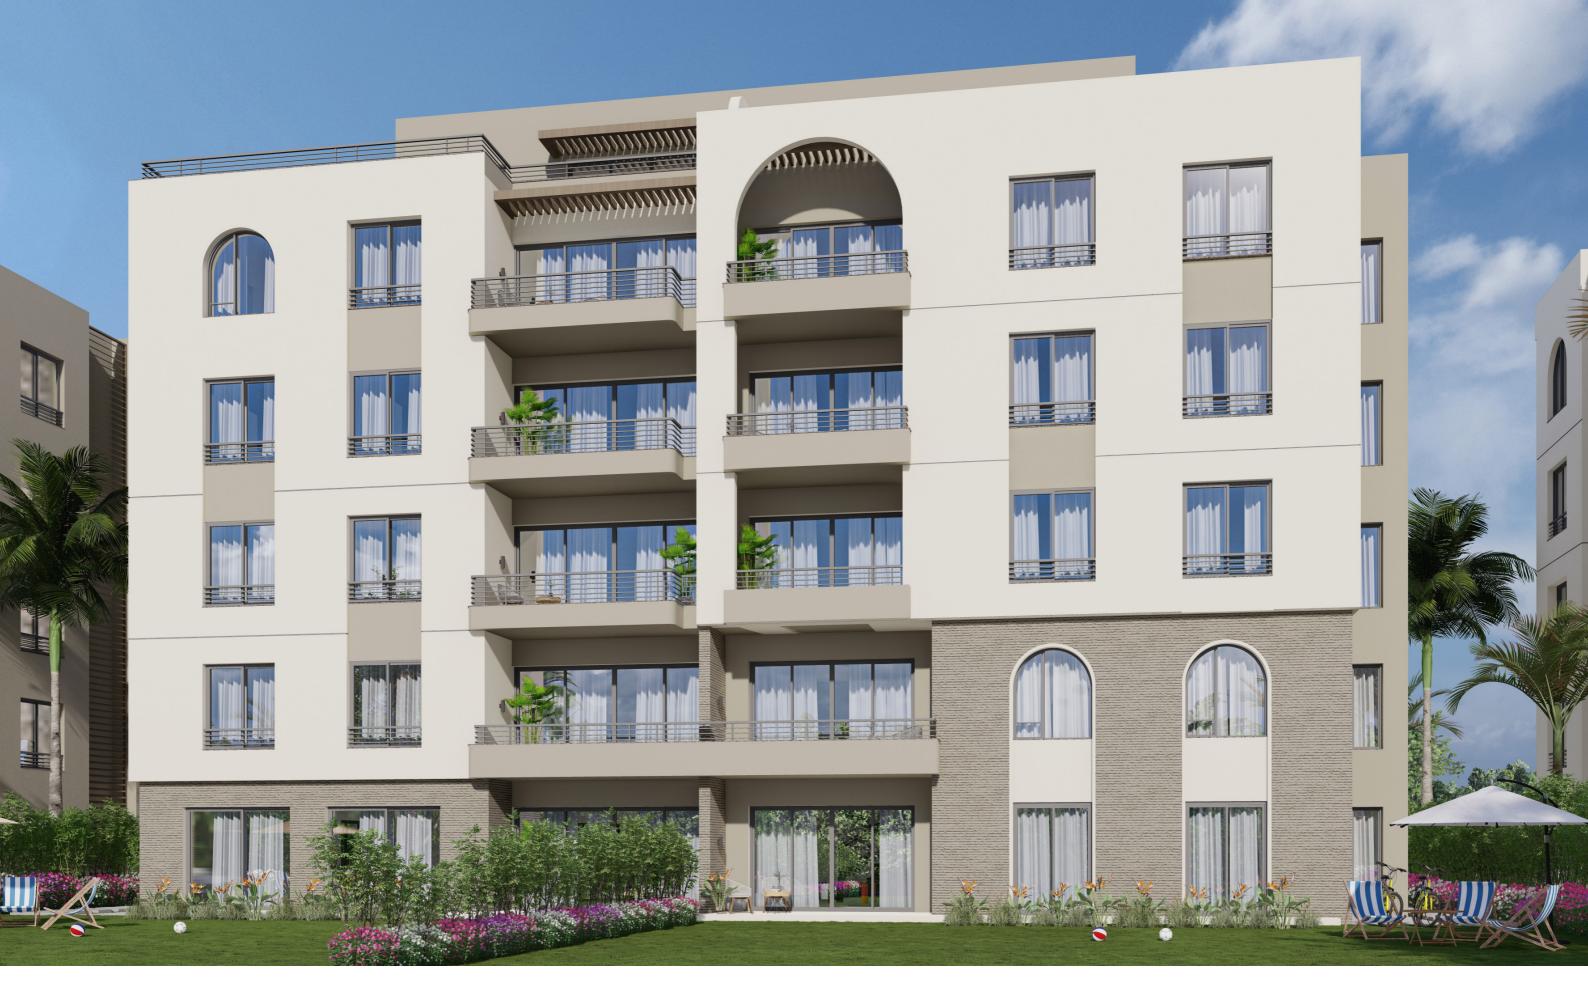

APARTMENT BUILDING 1 (AP1) STREET VIEW

APARTMENT BUILDING 1 (AP1) GARDEN VIEW

|              | 01  | 02  | 03  | 04  |
|--------------|-----|-----|-----|-----|
| GROUND FLOOR | 106 | 180 | 180 | 106 |
| FIRST FLOOR  | 107 | 189 | 186 | 104 |
| SECOND FLOOR | 107 | 189 | 187 | 106 |
| THIRD FLOOR  | 107 | 189 | 189 | 106 |
| FOURTH FLOOR | 107 | 189 | 189 | 106 |
| PENTHOUSE    | -   | 65  | 65  | -   |
| ROOF TERRACE | _   | 185 | 185 | _   |