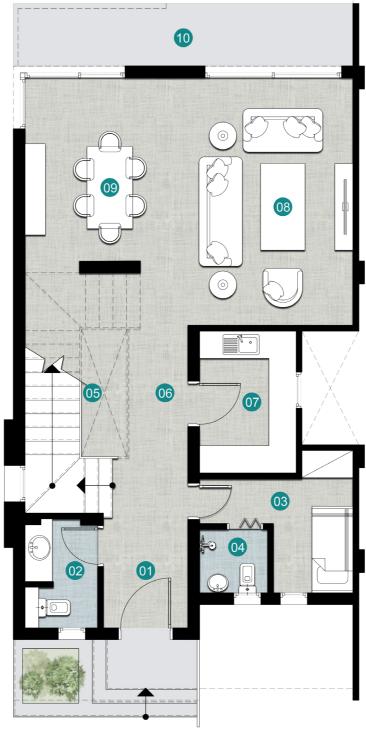

### GROUND FLOOR

| 01 | ENTRANCE        | 1.70 x 4.40  |
|----|-----------------|--------------|
| 02 | GUEST BEDROOM   | 3.75 x 4.00  |
| 03 | GUEST BATHROOM  | 1.80 x 2.15  |
| 04 | MAID'S BEDROOM  | 2.85 x 3.75  |
| 05 | MAID'S BATHROOM | 1.10 x 2.50  |
| 06 | TOILET          | 1.60 x 4.10  |
| 07 | STAIR           | 3.25 x 4.05  |
| 08 | LOBBY           | 1.70 x 3.25  |
| 09 | KITCHEN         | 3.15 x 3.90  |
| 10 | RECEPTION       | 4.80 x 5.40  |
| 11 | DINING ROOM     | 4.80 x 5.40  |
| 12 | TERRACE         | 2.30 x 10.10 |

### FIRST FLOOR

| 01 | STAIR           | 3.25 x 3.60 |
|----|-----------------|-------------|
| 02 | LOBBY           | 2.90 x 4.05 |
| 03 | BEDROOM 1       | 4.60 x 5.00 |
| 04 | TERRACE 1       | 1.10 x 3.90 |
| 05 | BEDROOM 2       | 4.60 x 4.75 |
| 06 | BATHROOM 1      | 2.05 x 2.40 |
| 07 | BEDROOM 3       | 4.60 x 4.85 |
| 08 | BATHROOM 2      | 1.90 x 2.75 |
| 09 | TERRACE 2       | 1.80 x 3.85 |
| 10 | MASTER BEDROOM  | 3.40 x 4.65 |
| 11 | MASTER DRESSING | 2.20 x 3.30 |
| 12 | MASTER BATHROOM | 1.95 x 3.50 |