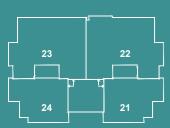

| UNIT <b>42</b> TOTAL AREA | 254 |
|---------------------------|-----|
| UNIT <b>43</b> TOTAL AREA | 254 |

| 01       ENTRANCE       1.30 x 2.40         02       TOILET       1.30 x 2.30         03       KITCHEN       2.30 x 2.50         04       RECEPTION       4.10 x 6.00         05       DINING ROOM       3.40 x 6.00         06       TERRACE       1.65 x 3.10         07       BEDROOM       1.90 x 2.30         FOURTH FLOOR (42)       FOURTH FLOOR (42)         01       ENTRANCE       1.50 x 2.90         02       TOILET       1.45 x 1.90         03       STAIR       3.00 x 4.10         04       DINING ROOM       3.95 x 4.10         05       RECEPTION       4.40 x 5.00         06       TERRACE       1.95 x 4.90         07       CORRIDOR       1.10 x 5.30         08       KITCHEN       2.80 x 3.00         09       BEDROOM 1       4.00 x 4.90         10       BEDROOM 2       3.95 x 4.91         11       MASTER BEDROOM       4.15 x 4.60         12       MASTER BATHROOM       2.00 x 2.60         13       MASTER BATHROOM       2.00 x 2.60         14       BATHROOM       2.10 x 2.80                  |          |
|------------------------------------------------------------------------------------------------------------------------------------------------------------------------------------------------------------------------------------------------------------------------------------------------------------------------------------------------------------------------------------------------------------------------------------------------------------------------------------------------------------------------------------------------------------------------------------------------------------------------------------------------------------------------------------------------------------------------------------------------------------------------------------------------------------------------------------------------------------------------------------------------------------------------------------------------------------------------------------------------------------------------------------------|----------|
| 03         KITCHEN         2.30 x 2.50           04         RECEPTION         4.10 x 6.00           05         DINING ROOM         3.40 x 6.00           06         TERRACE         1.65 x 3.10           07         BEDROOM         3.95 x 4.20           08         BATHROOM         1.90 x 2.30           FOURTH FLOOR (42)         1.50 x 2.90           01         ENTRANCE         1.50 x 2.90           02         TOILET         1.45 x 1.90           03         STAIR         3.00 x 4.10           04         DINING ROOM         3.95 x 4.10           05         RECEPTION         4.40 x 5.00           06         TERRACE         1.95 x 4.90           07         CORRIDOR         1.10 x 5.30           08         KITCHEN         2.80 x 3.00           09         BEDROOM 1         4.00 x 4.90           10         BEDROOM 2         3.95 x 4.90           11         MASTER BEDROOM         4.15 x 4.60           12         MASTER BATHROOM         2.00 x 2.60           14         BATHROOM         2.10 x 2.80 | 0 x2.30  |
| 04         RECEPTION         4.10 x 6.00           05         DINING ROOM         3.40 x 6.00           06         TERRACE         1.65 x 3.10           07         BEDROOM         3.95 x 4.20           08         BATHROOM         1.90 x 2.30           FOURTH FLOOR (42)         1.50 x 2.99           02         TOILET         1.45 x 1.90           03         STAIR         3.00 x 4.10           04         DINING ROOM         3.95 x 4.10           05         RECEPTION         4.40 x 5.00           06         TERRACE         1.95 x 4.90           07         CORRIDOR         1.10 x 5.30           08         KITCHEN         2.80 x 3.00           09         BEDROOM 1         4.00 x 4.90           10         BEDROOM 2         3.95 x 4.90           11         MASTER BEDROOM         4.15 x 4.60           12         MASTER DRESSING         1.75 x 2.60           13         MASTER BATHROOM         2.00 x 2.60           14         BATHROOM         2.10 x 2.80                                           |          |
| 05         DINING ROOM         3.40 x 6.00           06         TERRACE         1.65 x 3.10           07         BEDROOM         3.95 x 4.20           08         BATHROOM         1.90 x 2.30           FOURTH FLOOR (42)         1.50 x 2.92           02         TOILET         1.45 x 1.92           03         STAIR         3.00 x 4.10           04         DINING ROOM         3.95 x 4.12           05         RECEPTION         4.40 x 5.00           06         TERRACE         1.95 x 4.90           07         CORRIDOR         1.10 x 5.32           08         KITCHEN         2.80 x 3.00           09         BEDROOM 1         4.00 x 4.92           10         BEDROOM 2         3.95 x 4.92           11         MASTER BEDROOM         4.15 x 4.62           12         MASTER DRESSING         1.75 x 2.60           13         MASTER BATHROOM         2.00 x 2.60           14         BATHROOM         2.10 x 2.80                                                                                              | x 2.50   |
| 06         TERRACE         1.65 x 3.10           07         BEDROOM         3.95 x 4.20           08         BATHROOM         1.90 x 2.30           FOURTH FLOOR (42)         1.50 x 2.99           02         TOILET         1.45 x 1.99           03         STAIR         3.00 x 4.10           04         DINING ROOM         3.95 x 4.19           05         RECEPTION         4.40 x 5.00           06         TERRACE         1.95 x 4.90           07         CORRIDOR         1.10 x 5.33           08         KITCHEN         2.80 x 3.00           09         BEDROOM 1         4.00 x 4.99           10         BEDROOM 2         3.95 x 4.99           11         MASTER BEDROOM         4.15 x 4.69           12         MASTER DRESSING         1.75 x 2.60           13         MASTER BATHROOM         2.00 x 2.60           14         BATHROOM         2.10 x 2.80                                                                                                                                                   | x 6.00   |
| 07       BEDROOM       3.95 x 4.20         08       BATHROOM       1.90 x 2.30         FOURTH FLOOR (42)       1.50 x 2.90         01       ENTRANCE       1.50 x 2.90         02       TOILET       1.45 x 1.90         03       STAIR       3.00 x 4.10         04       DINING ROOM       3.95 x 4.10         05       RECEPTION       4.40 x 5.00         06       TERRACE       1.95 x 4.90         07       CORRIDOR       1.10 x 5.30         08       KITCHEN       2.80 x 3.00         09       BEDROOM 1       4.00 x 4.90         10       BEDROOM 2       3.95 x 4.90         11       MASTER BEDROOM       4.15 x 4.60         12       MASTER DRESSING       1.75 x 2.60         13       MASTER BATHROOM       2.00 x 2.60         14       BATHROOM       2.10 x 2.80                                                                                                                                                                                                                                                    | x 6.00   |
| 08         BATHROOM         1.90 x 2.30           FOURTH FLOOR (42)         1.50 x 2.92           02         TOILET         1.45 x 1.92           03         STAIR         3.00 x 4.10           04         DINING ROOM         3.95 x 4.12           05         RECEPTION         4.40 x 5.00           06         TERRACE         1.95 x 4.90           07         CORRIDOR         1.10 x 5.33           08         KITCHEN         2.80 x 3.00           09         BEDROOM 1         4.00 x 4.92           10         BEDROOM 2         3.95 x 4.92           11         MASTER BEDROOM         4.15 x 4.62           12         MASTER DRESSING         1.75 x 2.60           13         MASTER BATHROOM         2.00 x 2.60           14         BATHROOM         2.10 x 2.80                                                                                                                                                                                                                                                     | x 3.10   |
| FOURTH FLOOR (42)  01 ENTRANCE 1.50 x 2.99  02 TOILET 1.45 x 1.99  03 STAIR 3.00 x 4.19  04 DINING ROOM 3.95 x 4.19  05 RECEPTION 4.40 x 5.00  06 TERRACE 1.95 x 4.90  07 CORRIDOR 1.10 x 5.30  08 KITCHEN 2.80 x 3.00  09 BEDROOM 1 4.00 x 4.99  10 BEDROOM 2 3.95 x 4.99  11 MASTER BEDROOM 4.15 x 4.60  12 MASTER DRESSING 1.75 x 2.60  13 MASTER BATHROOM 2.00 x 2.60  14 BATHROOM 2.10 x 2.80                                                                                                                                                                                                                                                                                                                                                                                                                                                                                                                                                                                                                                       | 5 x 4.20 |
| 01       ENTRANCE       1.50 x 2.99         02       TOILET       1.45 x 1.99         03       STAIR       3.00 x 4.10         04       DINING ROOM       3.95 x 4.19         05       RECEPTION       4.40 x 5.00         06       TERRACE       1.95 x 4.90         07       CORRIDOR       1.10 x 5.33         08       KITCHEN       2.80 x 3.00         09       BEDROOM 1       4.00 x 4.93         10       BEDROOM 2       3.95 x 4.93         11       MASTER BEDROOM       4.15 x 4.63         12       MASTER DRESSING       1.75 x 2.60         13       MASTER BATHROOM       2.00 x 2.60         14       BATHROOM       2.10 x 2.80                                                                                                                                                                                                                                                                                                                                                                                       | x 2.30   |
| 02       TOILET       1.45 x 1.93         03       STAIR       3.00 x 4.10         04       DINING ROOM       3.95 x 4.13         05       RECEPTION       4.40 x 5.00         06       TERRACE       1.95 x 4.90         07       CORRIDOR       1.10 x 5.33         08       KITCHEN       2.80 x 3.00         09       BEDROOM 1       4.00 x 4.93         10       BEDROOM 2       3.95 x 4.93         11       MASTER BEDROOM       4.15 x 4.63         12       MASTER DRESSING       1.75 x 2.60         13       MASTER BATHROOM       2.00 x 2.60         14       BATHROOM       2.10 x 2.80                                                                                                                                                                                                                                                                                                                                                                                                                                   |          |
| 03       STAIR       3.00 x 4.10         04       DINING ROOM       3.95 x 4.15         05       RECEPTION       4.40 x 5.00         06       TERRACE       1.95 x 4.90         07       CORRIDOR       1.10 x 5.33         08       KITCHEN       2.80 x 3.00         09       BEDROOM 1       4.00 x 4.93         10       BEDROOM 2       3.95 x 4.93         11       MASTER BEDROOM       4.15 x 4.63         12       MASTER DRESSING       1.75 x 2.60         13       MASTER BATHROOM       2.00 x 2.60         14       BATHROOM       2.10 x 2.80                                                                                                                                                                                                                                                                                                                                                                                                                                                                             | x 2.95   |
| 04         DINING ROOM         3.95 x 4.15           05         RECEPTION         4.40 x 5.00           06         TERRACE         1.95 x 4.90           07         CORRIDOR         1.10 x 5.33           08         KITCHEN         2.80 x 3.00           09         BEDROOM 1         4.00 x 4.93           10         BEDROOM 2         3.95 x 4.93           11         MASTER BEDROOM         4.15 x 4.63           12         MASTER DRESSING         1.75 x 2.60           13         MASTER BATHROOM         2.00 x 2.60           14         BATHROOM         2.10 x 2.80                                                                                                                                                                                                                                                                                                                                                                                                                                                      | x 1.95   |
| 05         RECEPTION         4.40 x 5.00           06         TERRACE         1.95 x 4.90           07         CORRIDOR         1.10 x 5.33           08         KITCHEN         2.80 x 3.00           09         BEDROOM 1         4.00 x 4.93           10         BEDROOM 2         3.95 x 4.93           11         MASTER BEDROOM         4.15 x 4.63           12         MASTER DRESSING         1.75 x 2.60           13         MASTER BATHROOM         2.00 x 2.60           14         BATHROOM         2.10 x 2.80                                                                                                                                                                                                                                                                                                                                                                                                                                                                                                           | x 4.10   |
| 06     TERRACE     1.95 x 4.90       07     CORRIDOR     1.10 x 5.33       08     KITCHEN     2.80 x 3.00       09     BEDROOM 1     4.00 x 4.93       10     BEDROOM 2     3.95 x 4.93       11     MASTER BEDROOM     4.15 x 4.63       12     MASTER DRESSING     1.75 x 2.60       13     MASTER BATHROOM     2.00 x 2.60       14     BATHROOM     2.10 x 2.80                                                                                                                                                                                                                                                                                                                                                                                                                                                                                                                                                                                                                                                                      | x 4.15   |
| 07     CORRIDOR     1.10 x 5.33       08     KITCHEN     2.80 x 3.00       09     BEDROOM 1     4.00 x 4.93       10     BEDROOM 2     3.95 x 4.93       11     MASTER BEDROOM     4.15 x 4.63       12     MASTER DRESSING     1.75 x 2.60       13     MASTER BATHROOM     2.00 x 2.60       14     BATHROOM     2.10 x 2.80                                                                                                                                                                                                                                                                                                                                                                                                                                                                                                                                                                                                                                                                                                           | x 5.00   |
| 08     KITCHEN     2.80 x 3.00       09     BEDROOM 1     4.00 x 4.91       10     BEDROOM 2     3.95 x 4.91       11     MASTER BEDROOM     4.15 x 4.61       12     MASTER DRESSING     1.75 x 2.60       13     MASTER BATHROOM     2.00 x 2.60       14     BATHROOM     2.10 x 2.80                                                                                                                                                                                                                                                                                                                                                                                                                                                                                                                                                                                                                                                                                                                                                 | 5 x 4.90 |
| 09     BEDROOM 1     4.00 x 4.93       10     BEDROOM 2     3.95 x 4.93       11     MASTER BEDROOM     4.15 x 4.63       12     MASTER DRESSING     1.75 x 2.64       13     MASTER BATHROOM     2.00 x 2.64       14     BATHROOM     2.10 x 2.84                                                                                                                                                                                                                                                                                                                                                                                                                                                                                                                                                                                                                                                                                                                                                                                      | x 5.35   |
| 10     BEDROOM 2     3.95 x 4.99       11     MASTER BEDROOM     4.15 x 4.69       12     MASTER DRESSING     1.75 x 2.60       13     MASTER BATHROOM     2.00 x 2.60       14     BATHROOM     2.10 x 2.80                                                                                                                                                                                                                                                                                                                                                                                                                                                                                                                                                                                                                                                                                                                                                                                                                             | x 3.00   |
| 11     MASTER BEDROOM     4.15 x 4.69       12     MASTER DRESSING     1.75 x 2.60       13     MASTER BATHROOM     2.00 x 2.60       14     BATHROOM     2.10 x 2.80                                                                                                                                                                                                                                                                                                                                                                                                                                                                                                                                                                                                                                                                                                                                                                                                                                                                    | x 4.95   |
| 12 MASTER DRESSING     1.75 x 2.60       13 MASTER BATHROOM     2.00 x 2.60       14 BATHROOM     2.10 x 2.80                                                                                                                                                                                                                                                                                                                                                                                                                                                                                                                                                                                                                                                                                                                                                                                                                                                                                                                            | x 4.95   |
| 13         MASTER BATHROOM         2.00 x 2.60           14         BATHROOM         2.10 x 2.80                                                                                                                                                                                                                                                                                                                                                                                                                                                                                                                                                                                                                                                                                                                                                                                                                                                                                                                                         | x 4.65   |
| 14 BATHROOM 2.10 x 2.80                                                                                                                                                                                                                                                                                                                                                                                                                                                                                                                                                                                                                                                                                                                                                                                                                                                                                                                                                                                                                  | 5 x 2.60 |
|                                                                                                                                                                                                                                                                                                                                                                                                                                                                                                                                                                                                                                                                                                                                                                                                                                                                                                                                                                                                                                          | x 2.60   |
| FOURTH FLOOR (43)                                                                                                                                                                                                                                                                                                                                                                                                                                                                                                                                                                                                                                                                                                                                                                                                                                                                                                                                                                                                                        | x 2.80   |
|                                                                                                                                                                                                                                                                                                                                                                                                                                                                                                                                                                                                                                                                                                                                                                                                                                                                                                                                                                                                                                          |          |
| 01 ENTRANCE 1.50 x 2.95                                                                                                                                                                                                                                                                                                                                                                                                                                                                                                                                                                                                                                                                                                                                                                                                                                                                                                                                                                                                                  | x 2.95   |
| 02 TOILET 1.50 x 1.99                                                                                                                                                                                                                                                                                                                                                                                                                                                                                                                                                                                                                                                                                                                                                                                                                                                                                                                                                                                                                    | x 1.95   |
| 03 STAIR 3.00 x 4.10                                                                                                                                                                                                                                                                                                                                                                                                                                                                                                                                                                                                                                                                                                                                                                                                                                                                                                                                                                                                                     | x 4.10   |
| 04 DINING ROOM 3.95 x 4.15                                                                                                                                                                                                                                                                                                                                                                                                                                                                                                                                                                                                                                                                                                                                                                                                                                                                                                                                                                                                               | x 4.15   |
| 05 RECEPTION 4.40 x 5.00                                                                                                                                                                                                                                                                                                                                                                                                                                                                                                                                                                                                                                                                                                                                                                                                                                                                                                                                                                                                                 | x 5.00   |
| 06 TERRACE 1.95 x 4.90                                                                                                                                                                                                                                                                                                                                                                                                                                                                                                                                                                                                                                                                                                                                                                                                                                                                                                                                                                                                                   | 5 x 4.90 |
| 07 CORRIDOR 1.10 x 5.33                                                                                                                                                                                                                                                                                                                                                                                                                                                                                                                                                                                                                                                                                                                                                                                                                                                                                                                                                                                                                  | x 5.35   |
| 08 KITCHEN 2.80 x 3.00                                                                                                                                                                                                                                                                                                                                                                                                                                                                                                                                                                                                                                                                                                                                                                                                                                                                                                                                                                                                                   | x 3.00   |
| 09 BEDROOM 1 4.00 x 4.99                                                                                                                                                                                                                                                                                                                                                                                                                                                                                                                                                                                                                                                                                                                                                                                                                                                                                                                                                                                                                 | x 4.95   |
|                                                                                                                                                                                                                                                                                                                                                                                                                                                                                                                                                                                                                                                                                                                                                                                                                                                                                                                                                                                                                                          | 5 x 4.95 |
| 10 BEDROOM 2 3.95 x 4.99                                                                                                                                                                                                                                                                                                                                                                                                                                                                                                                                                                                                                                                                                                                                                                                                                                                                                                                                                                                                                 | 5 x 4.65 |
| 10         BEDROOM 2         3.95 x 4.95           11         MASTER BEDROOM         4.15 x 4.65                                                                                                                                                                                                                                                                                                                                                                                                                                                                                                                                                                                                                                                                                                                                                                                                                                                                                                                                         | x 2.60   |
|                                                                                                                                                                                                                                                                                                                                                                                                                                                                                                                                                                                                                                                                                                                                                                                                                                                                                                                                                                                                                                          | x 2.60   |
| 11 MASTER BEDROOM 4.15 x 4.65                                                                                                                                                                                                                                                                                                                                                                                                                                                                                                                                                                                                                                                                                                                                                                                                                                                                                                                                                                                                            | x 2.80   |
| 11         MASTER BEDROOM         4.15 x 4.69           12         MASTER DRESSING         1.75 x 2.60                                                                                                                                                                                                                                                                                                                                                                                                                                                                                                                                                                                                                                                                                                                                                                                                                                                                                                                                   |          |
| 11     MASTER BEDROOM     4.15 x 4.63       12     MASTER DRESSING     1.75 x 2.64       13     MASTER BATHROOM     2.00 x 2.64                                                                                                                                                                                                                                                                                                                                                                                                                                                                                                                                                                                                                                                                                                                                                                                                                                                                                                          | x 2.40   |
| 11     MASTER BEDROOM     4.15 x 4.69       12     MASTER DRESSING     1.75 x 2.60       13     MASTER BATHROOM     2.00 x 2.60       14     BATHROOM     2.10 x 2.80                                                                                                                                                                                                                                                                                                                                                                                                                                                                                                                                                                                                                                                                                                                                                                                                                                                                    | x 2.30   |
| 11       MASTER BEDROOM       4.15 x 4.63         12       MASTER DRESSING       1.75 x 2.64         13       MASTER BATHROOM       2.00 x 2.64         14       BATHROOM       2.10 x 2.84         FOURTH FLOOR (44)                                                                                                                                                                                                                                                                                                                                                                                                                                                                                                                                                                                                                                                                                                                                                                                                                    | x 2.50   |
| 11       MASTER BEDROOM       4.15 x 4.69         12       MASTER DRESSING       1.75 x 2.60         13       MASTER BATHROOM       2.00 x 2.60         14       BATHROOM       2.10 x 2.80         FOURTH FLOOR (44)       01       ENTRANCE       1.30 x 2.40                                                                                                                                                                                                                                                                                                                                                                                                                                                                                                                                                                                                                                                                                                                                                                          | x 6.00   |

FOURTH FLOOR (41)

UNIT **42** TOTAL AREA **254**UNIT **43** TOTAL AREA **254** 