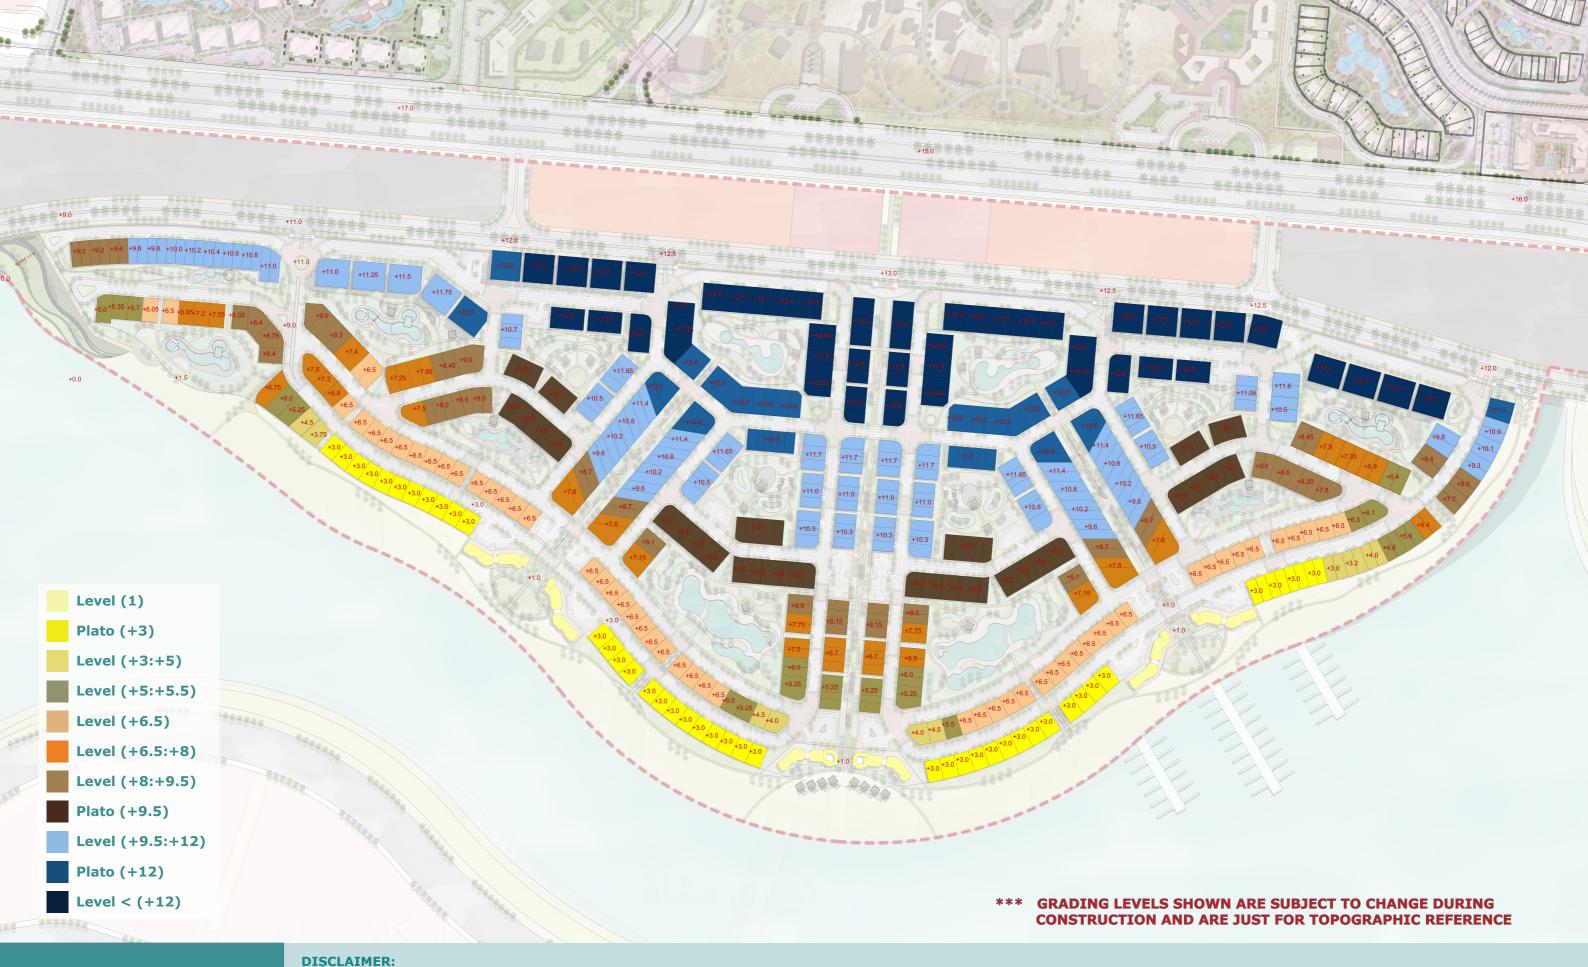

- ACTUAL SPACES AND/OR AREAS MAY VARY FROM THE STATED AREA IN THE MASTERPLAN.
- THE DEVELOPED DESERVES THE DIGHT TO MAKE DEVISIONS WITHOUT NOTICES
- EACH GARDEN PLOT SHAPE MAY VARY BASED ON THE LOCATION OF THE BUILDING IN THE MASTERPLAN
- LOCATIONS, AREAS, LANDSCAPE, LEVELS, MASTERPLAN ARRANGEMENT ... etc. MAY VARY DUE TO SITE CONDITIONS.

- ACTUAL SPACES AND/OR AREAS MAY VARY FROM THE STATED AREA IN THE MASTERPLAN.
  - DRAWING IS NOT TO SCALE.
- THE DEVELOPER RESERVES THE RIGHT TO MAKE REVISIONS WITHOUT NOTICES.
- EACH GARDEN PLOT SHAPE MAY VARY BASED ON THE LOCATION OF THE BUILDING IN THE MASTERPLAN.
- LOCATIONS, AREAS, LANDSCAPE, LEVELS, MASTERPLAN ARRANGEMENT ... etc. MAY VARY DUE TO SITE CONDITIONS.

- ACTUAL SPACES AND/OR AREAS MAY VARY FROM THE STATED AREA IN THE MASTERPLAN.
- DRAWING IS NOT TO SCALE.
- THE DEVELOPER RESERVES THE RIGHT TO MAKE REVISIONS WITHOUT NOTICES.
- EACH GARDEN PLOT SHAPE MAY VARY BASED ON THE LOCATION OF THE BUILDING IN THE MASTERPLAN
- LOCATIONS, AREAS, LANDSCAPE, LEVELS, MASTERPLAN ARRANGEMENT ... etc. MAY VARY DUE TO SITE CONDITIONS.