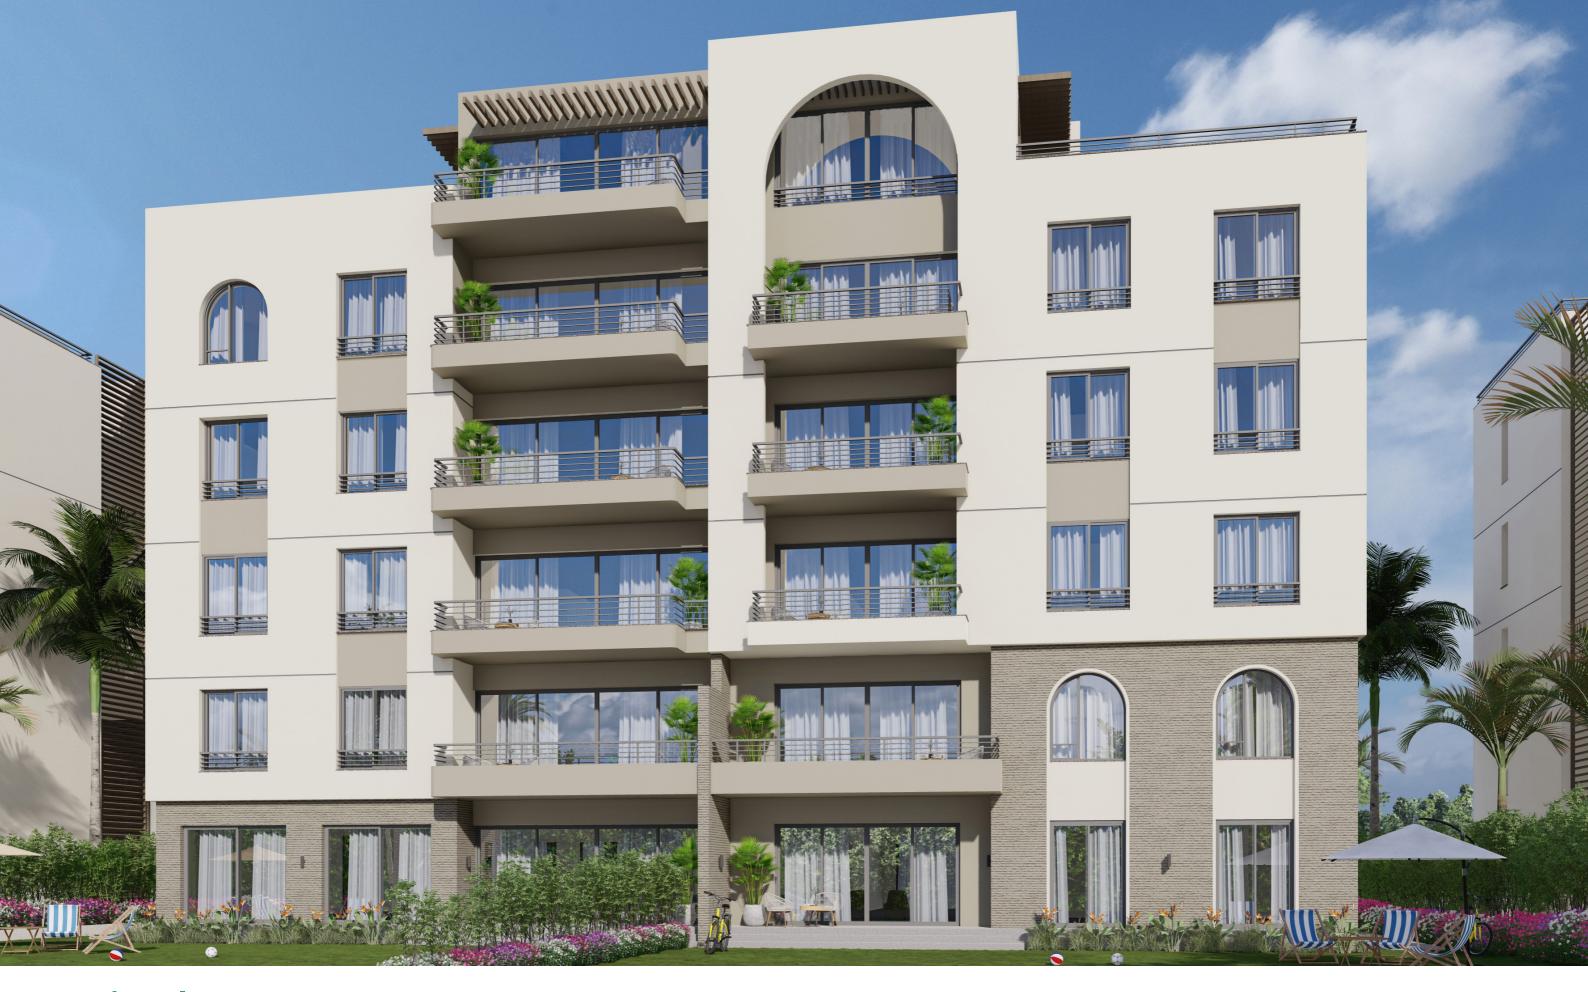

APARTMENT BUILDING 1 (AP1) STREET VIEW

APARTMENT BUILDING 1 (AP1) GARDEN VIEW

|              | 01  | 02  | 03  | 04  |
|--------------|-----|-----|-----|-----|
| GROUND FLOOR | 106 | 180 | 180 | 106 |
| FIRST FLOOR  | 107 | 189 | 186 | 104 |
| SECOND FLOOR | 107 | 189 | 187 | 106 |
| THIRD FLOOR  | 107 | 189 | 189 | 106 |
| FOURTH FLOOR | 107 | 189 | 189 | 106 |
| PENTHOUSE    | -   | 65  | 65  | -   |
| ROOF TERRACE | _   | 185 | 185 | _   |