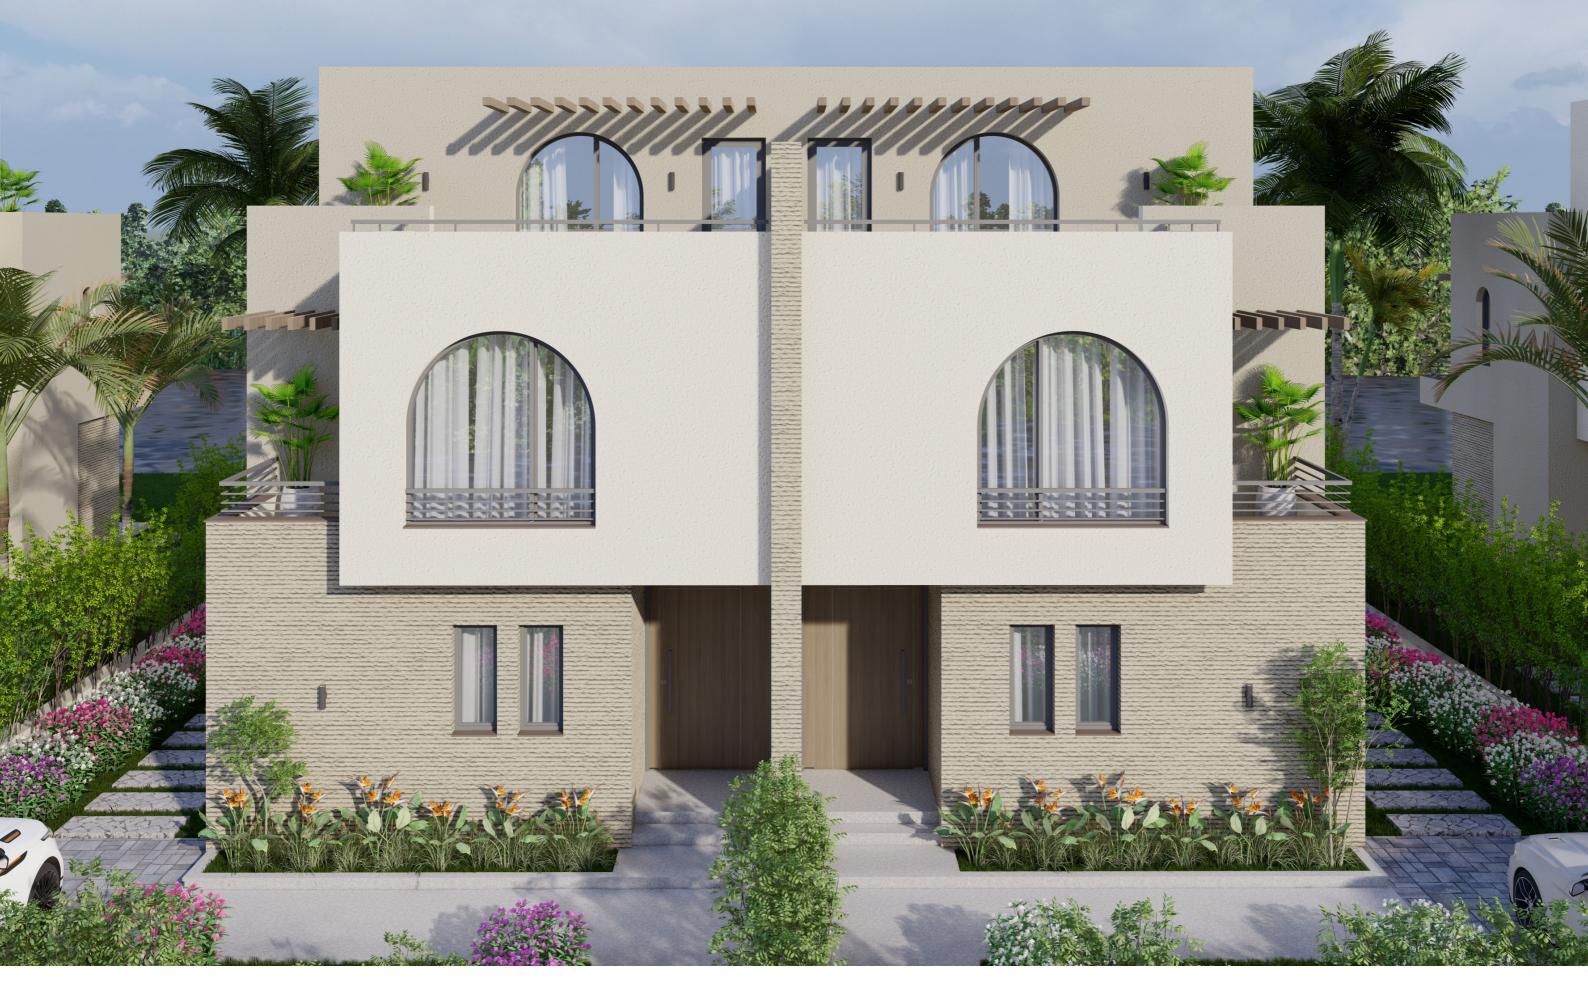

TWINHOUSE (TW) STREET VIEW

TWINHOUSE (TW) GARDEN VIEW

## TWINHOUSE (TW)

| GROUND FLOOR | 126 |
|--------------|-----|
| FIRST FLOOR  | 130 |

TOTAL BUILT-UP AREA **256** SQM