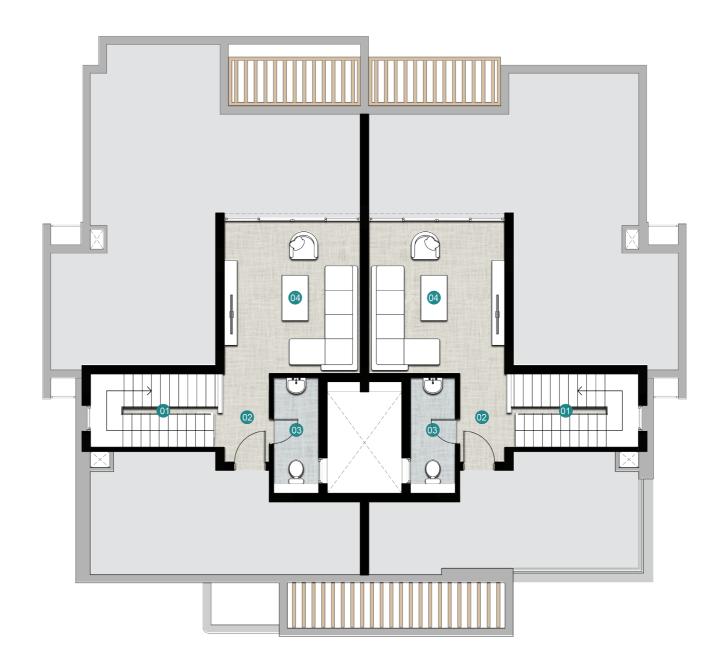

### PENTHOUSE

| 01 | STAIR       | 2.20 x 5.15 |
|----|-------------|-------------|
| 02 | LOBBY       | 1.75 x 2.20 |
| 03 | LIVING ROOM | 4.00 x4.05  |
| 04 | BATHROOM    | 1.55 x 4.05 |

**GROUND FLOOR** 

**FIRST FLOOR** 

**PENTHOUSE** 

- ALL ROOM DIMENSIONS ARE MEASURED TO STRUCTURAL ELEMENTS AND EXCLUDE WALL FINISHES AND CONSTRUCTION TOLERANCES.
- ALL DIMENSIONS HAVE BEEN PROVIDED BY OUR CONSULTANT ARCHITECTS.
- ALL MATERIALS, DIMENSIONS AND DRAWINGS ARE APPROXIMATE, INFORMATION SUBJECT TO CHANGE WITHOUT NOTICE.
- ACTUAL AREAS MAY VARY FROM THE STATED AREA. DRAWINGS NOT TO SCALE. THE DEVELOPER RESERVES THE RIGHT TO MAKE REVISIONS.
- ACTUAL UNIT AREAS, FRONT WINDOWS, PORCHES, TERRACES, LOGGIA AND EXTERIOR TRIM DETAIL MAY VARY BY ELEVATION STYLES AND FLOOR LEVEL.V
- TERRACES & RECEPTIONS FACADES MAY VARY BASED ON THE FLOOR LOCATION.