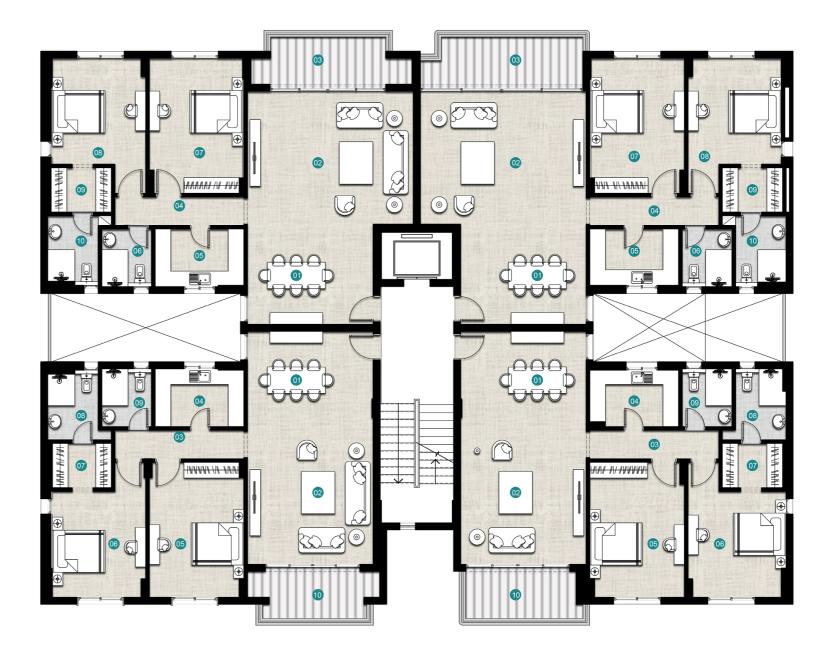

|              | 41  | 42  | 43  | 44  |
|--------------|-----|-----|-----|-----|
| GROUND FLOOR | 106 | 180 | 180 | 106 |
| FIRST FLOOR  | 107 | 189 | 186 | 104 |
| SECOND FLOOR | 107 | 189 | 187 | 106 |
| THIRD FLOOR  | 107 | 189 | 189 | 106 |
| FOURTH FLOOR | 107 | 189 | 189 | 106 |
| PENTHOUSE    | -   | 65  | 65  | -   |
| ROOF TERRACE | -   | 185 | 185 | -   |

| UNIT <b>42</b> TOTAL AREA | 254 |
|---------------------------|-----|
| UNIT <b>43</b> TOTAL AREA | 254 |

| 01       ENTRANCE       1.30 x 2.40         02       TOILET       1.30 x 2.30         03       KITCHEN       2.30 x 2.50         04       RECEPTION       4.10 x 6.00         05       DINING ROOM       3.40 x 6.00         06       TERRACE       1.65 x 3.10         07       BEDROOM       1.90 x 2.30         FOURTH FLOOR (42)       FOURTH FLOOR (42)         01       ENTRANCE       1.50 x 2.90         02       TOILET       1.45 x 1.90         03       STAIR       3.00 x 4.10         04       DINING ROOM       3.95 x 4.10         05       RECEPTION       4.40 x 5.00         06       TERRACE       1.95 x 4.90         07       CORRIDOR       1.10 x 5.30         08       KITCHEN       2.80 x 3.00         09       BEDROOM 1       4.00 x 4.90         10       BEDROOM 2       3.95 x 4.91         11       MASTER BEDROOM       4.15 x 4.60         12       MASTER BATHROOM       2.00 x 2.60         13       MASTER BATHROOM       2.00 x 2.60         14       BATHROOM       2.10 x 2.80                  |          |
|------------------------------------------------------------------------------------------------------------------------------------------------------------------------------------------------------------------------------------------------------------------------------------------------------------------------------------------------------------------------------------------------------------------------------------------------------------------------------------------------------------------------------------------------------------------------------------------------------------------------------------------------------------------------------------------------------------------------------------------------------------------------------------------------------------------------------------------------------------------------------------------------------------------------------------------------------------------------------------------------------------------------------------------|----------|
| 03         KITCHEN         2.30 x 2.50           04         RECEPTION         4.10 x 6.00           05         DINING ROOM         3.40 x 6.00           06         TERRACE         1.65 x 3.10           07         BEDROOM         3.95 x 4.20           08         BATHROOM         1.90 x 2.30           FOURTH FLOOR (42)         1.50 x 2.90           01         ENTRANCE         1.50 x 2.90           02         TOILET         1.45 x 1.90           03         STAIR         3.00 x 4.10           04         DINING ROOM         3.95 x 4.10           05         RECEPTION         4.40 x 5.00           06         TERRACE         1.95 x 4.90           07         CORRIDOR         1.10 x 5.30           08         KITCHEN         2.80 x 3.00           09         BEDROOM 1         4.00 x 4.90           10         BEDROOM 2         3.95 x 4.90           11         MASTER BEDROOM         4.15 x 4.60           12         MASTER BATHROOM         2.00 x 2.60           14         BATHROOM         2.10 x 2.80 | 0 x2.30  |
| 04         RECEPTION         4.10 x 6.00           05         DINING ROOM         3.40 x 6.00           06         TERRACE         1.65 x 3.10           07         BEDROOM         3.95 x 4.20           08         BATHROOM         1.90 x 2.30           FOURTH FLOOR (42)         1.50 x 2.99           02         TOILET         1.45 x 1.90           03         STAIR         3.00 x 4.10           04         DINING ROOM         3.95 x 4.10           05         RECEPTION         4.40 x 5.00           06         TERRACE         1.95 x 4.90           07         CORRIDOR         1.10 x 5.30           08         KITCHEN         2.80 x 3.00           09         BEDROOM 1         4.00 x 4.90           10         BEDROOM 2         3.95 x 4.90           11         MASTER BEDROOM         4.15 x 4.60           12         MASTER DRESSING         1.75 x 2.60           13         MASTER BATHROOM         2.00 x 2.60           14         BATHROOM         2.10 x 2.80                                           |          |
| 05         DINING ROOM         3.40 x 6.00           06         TERRACE         1.65 x 3.10           07         BEDROOM         3.95 x 4.20           08         BATHROOM         1.90 x 2.30           FOURTH FLOOR (42)         1.50 x 2.92           02         TOILET         1.45 x 1.92           03         STAIR         3.00 x 4.10           04         DINING ROOM         3.95 x 4.12           05         RECEPTION         4.40 x 5.00           06         TERRACE         1.95 x 4.90           07         CORRIDOR         1.10 x 5.32           08         KITCHEN         2.80 x 3.00           09         BEDROOM 1         4.00 x 4.92           10         BEDROOM 2         3.95 x 4.92           11         MASTER BEDROOM         4.15 x 4.62           12         MASTER DRESSING         1.75 x 2.60           13         MASTER BATHROOM         2.00 x 2.60           14         BATHROOM         2.10 x 2.80                                                                                              | x 2.50   |
| 06         TERRACE         1.65 x 3.10           07         BEDROOM         3.95 x 4.20           08         BATHROOM         1.90 x 2.30           FOURTH FLOOR (42)         1.50 x 2.99           02         TOILET         1.45 x 1.99           03         STAIR         3.00 x 4.10           04         DINING ROOM         3.95 x 4.19           05         RECEPTION         4.40 x 5.00           06         TERRACE         1.95 x 4.90           07         CORRIDOR         1.10 x 5.33           08         KITCHEN         2.80 x 3.00           09         BEDROOM 1         4.00 x 4.99           10         BEDROOM 2         3.95 x 4.99           11         MASTER BEDROOM         4.15 x 4.69           12         MASTER DRESSING         1.75 x 2.60           13         MASTER BATHROOM         2.00 x 2.60           14         BATHROOM         2.10 x 2.80                                                                                                                                                   | x 6.00   |
| 07       BEDROOM       3.95 x 4.20         08       BATHROOM       1.90 x 2.30         FOURTH FLOOR (42)       1.50 x 2.90         01       ENTRANCE       1.50 x 2.90         02       TOILET       1.45 x 1.90         03       STAIR       3.00 x 4.10         04       DINING ROOM       3.95 x 4.10         05       RECEPTION       4.40 x 5.00         06       TERRACE       1.95 x 4.90         07       CORRIDOR       1.10 x 5.30         08       KITCHEN       2.80 x 3.00         09       BEDROOM 1       4.00 x 4.90         10       BEDROOM 2       3.95 x 4.90         11       MASTER BEDROOM       4.15 x 4.60         12       MASTER DRESSING       1.75 x 2.60         13       MASTER BATHROOM       2.00 x 2.60         14       BATHROOM       2.10 x 2.80                                                                                                                                                                                                                                                    | x 6.00   |
| 08         BATHROOM         1.90 x 2.30           FOURTH FLOOR (42)         1.50 x 2.92           02         TOILET         1.45 x 1.92           03         STAIR         3.00 x 4.10           04         DINING ROOM         3.95 x 4.12           05         RECEPTION         4.40 x 5.00           06         TERRACE         1.95 x 4.90           07         CORRIDOR         1.10 x 5.33           08         KITCHEN         2.80 x 3.00           09         BEDROOM 1         4.00 x 4.92           10         BEDROOM 2         3.95 x 4.92           11         MASTER BEDROOM         4.15 x 4.62           12         MASTER DRESSING         1.75 x 2.60           13         MASTER BATHROOM         2.00 x 2.60           14         BATHROOM         2.10 x 2.80                                                                                                                                                                                                                                                     | x 3.10   |
| FOURTH FLOOR (42)  01 ENTRANCE 1.50 x 2.99  02 TOILET 1.45 x 1.99  03 STAIR 3.00 x 4.19  04 DINING ROOM 3.95 x 4.19  05 RECEPTION 4.40 x 5.00  06 TERRACE 1.95 x 4.90  07 CORRIDOR 1.10 x 5.30  08 KITCHEN 2.80 x 3.00  09 BEDROOM 1 4.00 x 4.99  10 BEDROOM 2 3.95 x 4.99  11 MASTER BEDROOM 4.15 x 4.60  12 MASTER DRESSING 1.75 x 2.60  13 MASTER BATHROOM 2.00 x 2.60  14 BATHROOM 2.10 x 2.80                                                                                                                                                                                                                                                                                                                                                                                                                                                                                                                                                                                                                                       | 5 x 4.20 |
| 01       ENTRANCE       1.50 x 2.99         02       TOILET       1.45 x 1.99         03       STAIR       3.00 x 4.10         04       DINING ROOM       3.95 x 4.19         05       RECEPTION       4.40 x 5.00         06       TERRACE       1.95 x 4.90         07       CORRIDOR       1.10 x 5.33         08       KITCHEN       2.80 x 3.00         09       BEDROOM 1       4.00 x 4.93         10       BEDROOM 2       3.95 x 4.93         11       MASTER BEDROOM       4.15 x 4.63         12       MASTER DRESSING       1.75 x 2.60         13       MASTER BATHROOM       2.00 x 2.60         14       BATHROOM       2.10 x 2.80                                                                                                                                                                                                                                                                                                                                                                                       | x 2.30   |
| 02       TOILET       1.45 x 1.93         03       STAIR       3.00 x 4.10         04       DINING ROOM       3.95 x 4.13         05       RECEPTION       4.40 x 5.00         06       TERRACE       1.95 x 4.90         07       CORRIDOR       1.10 x 5.33         08       KITCHEN       2.80 x 3.00         09       BEDROOM 1       4.00 x 4.93         10       BEDROOM 2       3.95 x 4.93         11       MASTER BEDROOM       4.15 x 4.63         12       MASTER DRESSING       1.75 x 2.60         13       MASTER BATHROOM       2.00 x 2.60         14       BATHROOM       2.10 x 2.80                                                                                                                                                                                                                                                                                                                                                                                                                                   |          |
| 03       STAIR       3.00 x 4.10         04       DINING ROOM       3.95 x 4.15         05       RECEPTION       4.40 x 5.00         06       TERRACE       1.95 x 4.90         07       CORRIDOR       1.10 x 5.33         08       KITCHEN       2.80 x 3.00         09       BEDROOM 1       4.00 x 4.93         10       BEDROOM 2       3.95 x 4.93         11       MASTER BEDROOM       4.15 x 4.63         12       MASTER DRESSING       1.75 x 2.60         13       MASTER BATHROOM       2.00 x 2.60         14       BATHROOM       2.10 x 2.80                                                                                                                                                                                                                                                                                                                                                                                                                                                                             | x 2.95   |
| 04         DINING ROOM         3.95 x 4.15           05         RECEPTION         4.40 x 5.00           06         TERRACE         1.95 x 4.90           07         CORRIDOR         1.10 x 5.33           08         KITCHEN         2.80 x 3.00           09         BEDROOM 1         4.00 x 4.93           10         BEDROOM 2         3.95 x 4.93           11         MASTER BEDROOM         4.15 x 4.63           12         MASTER DRESSING         1.75 x 2.60           13         MASTER BATHROOM         2.00 x 2.60           14         BATHROOM         2.10 x 2.80                                                                                                                                                                                                                                                                                                                                                                                                                                                      | x 1.95   |
| 05         RECEPTION         4.40 x 5.00           06         TERRACE         1.95 x 4.90           07         CORRIDOR         1.10 x 5.33           08         KITCHEN         2.80 x 3.00           09         BEDROOM 1         4.00 x 4.93           10         BEDROOM 2         3.95 x 4.93           11         MASTER BEDROOM         4.15 x 4.63           12         MASTER DRESSING         1.75 x 2.60           13         MASTER BATHROOM         2.00 x 2.60           14         BATHROOM         2.10 x 2.80                                                                                                                                                                                                                                                                                                                                                                                                                                                                                                           | x 4.10   |
| 06     TERRACE     1.95 x 4.90       07     CORRIDOR     1.10 x 5.33       08     KITCHEN     2.80 x 3.00       09     BEDROOM 1     4.00 x 4.93       10     BEDROOM 2     3.95 x 4.93       11     MASTER BEDROOM     4.15 x 4.63       12     MASTER DRESSING     1.75 x 2.60       13     MASTER BATHROOM     2.00 x 2.60       14     BATHROOM     2.10 x 2.80                                                                                                                                                                                                                                                                                                                                                                                                                                                                                                                                                                                                                                                                      | x 4.15   |
| 07     CORRIDOR     1.10 x 5.33       08     KITCHEN     2.80 x 3.00       09     BEDROOM 1     4.00 x 4.93       10     BEDROOM 2     3.95 x 4.93       11     MASTER BEDROOM     4.15 x 4.63       12     MASTER DRESSING     1.75 x 2.60       13     MASTER BATHROOM     2.00 x 2.60       14     BATHROOM     2.10 x 2.80                                                                                                                                                                                                                                                                                                                                                                                                                                                                                                                                                                                                                                                                                                           | x 5.00   |
| 08     KITCHEN     2.80 x 3.00       09     BEDROOM 1     4.00 x 4.91       10     BEDROOM 2     3.95 x 4.91       11     MASTER BEDROOM     4.15 x 4.61       12     MASTER DRESSING     1.75 x 2.60       13     MASTER BATHROOM     2.00 x 2.60       14     BATHROOM     2.10 x 2.80                                                                                                                                                                                                                                                                                                                                                                                                                                                                                                                                                                                                                                                                                                                                                 | 5 x 4.90 |
| 09     BEDROOM 1     4.00 x 4.93       10     BEDROOM 2     3.95 x 4.93       11     MASTER BEDROOM     4.15 x 4.63       12     MASTER DRESSING     1.75 x 2.64       13     MASTER BATHROOM     2.00 x 2.64       14     BATHROOM     2.10 x 2.84                                                                                                                                                                                                                                                                                                                                                                                                                                                                                                                                                                                                                                                                                                                                                                                      | x 5.35   |
| 10     BEDROOM 2     3.95 x 4.99       11     MASTER BEDROOM     4.15 x 4.69       12     MASTER DRESSING     1.75 x 2.60       13     MASTER BATHROOM     2.00 x 2.60       14     BATHROOM     2.10 x 2.80                                                                                                                                                                                                                                                                                                                                                                                                                                                                                                                                                                                                                                                                                                                                                                                                                             | x 3.00   |
| 11     MASTER BEDROOM     4.15 x 4.69       12     MASTER DRESSING     1.75 x 2.60       13     MASTER BATHROOM     2.00 x 2.60       14     BATHROOM     2.10 x 2.80                                                                                                                                                                                                                                                                                                                                                                                                                                                                                                                                                                                                                                                                                                                                                                                                                                                                    | x 4.95   |
| 12 MASTER DRESSING     1.75 x 2.60       13 MASTER BATHROOM     2.00 x 2.60       14 BATHROOM     2.10 x 2.80                                                                                                                                                                                                                                                                                                                                                                                                                                                                                                                                                                                                                                                                                                                                                                                                                                                                                                                            | x 4.95   |
| 13         MASTER BATHROOM         2.00 x 2.60           14         BATHROOM         2.10 x 2.80                                                                                                                                                                                                                                                                                                                                                                                                                                                                                                                                                                                                                                                                                                                                                                                                                                                                                                                                         | x 4.65   |
| 14 BATHROOM 2.10 x 2.80                                                                                                                                                                                                                                                                                                                                                                                                                                                                                                                                                                                                                                                                                                                                                                                                                                                                                                                                                                                                                  | 5 x 2.60 |
|                                                                                                                                                                                                                                                                                                                                                                                                                                                                                                                                                                                                                                                                                                                                                                                                                                                                                                                                                                                                                                          | x 2.60   |
| FOURTH FLOOR (43)                                                                                                                                                                                                                                                                                                                                                                                                                                                                                                                                                                                                                                                                                                                                                                                                                                                                                                                                                                                                                        | x 2.80   |
|                                                                                                                                                                                                                                                                                                                                                                                                                                                                                                                                                                                                                                                                                                                                                                                                                                                                                                                                                                                                                                          |          |
| 01 ENTRANCE 1.50 x 2.95                                                                                                                                                                                                                                                                                                                                                                                                                                                                                                                                                                                                                                                                                                                                                                                                                                                                                                                                                                                                                  | x 2.95   |
| 02 TOILET 1.50 x 1.99                                                                                                                                                                                                                                                                                                                                                                                                                                                                                                                                                                                                                                                                                                                                                                                                                                                                                                                                                                                                                    | x 1.95   |
| 03 STAIR 3.00 x 4.10                                                                                                                                                                                                                                                                                                                                                                                                                                                                                                                                                                                                                                                                                                                                                                                                                                                                                                                                                                                                                     | x 4.10   |
| 04 DINING ROOM 3.95 x 4.15                                                                                                                                                                                                                                                                                                                                                                                                                                                                                                                                                                                                                                                                                                                                                                                                                                                                                                                                                                                                               | x 4.15   |
| 05 RECEPTION 4.40 x 5.00                                                                                                                                                                                                                                                                                                                                                                                                                                                                                                                                                                                                                                                                                                                                                                                                                                                                                                                                                                                                                 | x 5.00   |
| 06 TERRACE 1.95 x 4.90                                                                                                                                                                                                                                                                                                                                                                                                                                                                                                                                                                                                                                                                                                                                                                                                                                                                                                                                                                                                                   | 5 x 4.90 |
| 07 CORRIDOR 1.10 x 5.33                                                                                                                                                                                                                                                                                                                                                                                                                                                                                                                                                                                                                                                                                                                                                                                                                                                                                                                                                                                                                  | x 5.35   |
| 08 KITCHEN 2.80 x 3.00                                                                                                                                                                                                                                                                                                                                                                                                                                                                                                                                                                                                                                                                                                                                                                                                                                                                                                                                                                                                                   | x 3.00   |
| 09 BEDROOM 1 4.00 x 4.99                                                                                                                                                                                                                                                                                                                                                                                                                                                                                                                                                                                                                                                                                                                                                                                                                                                                                                                                                                                                                 | x 4.95   |
|                                                                                                                                                                                                                                                                                                                                                                                                                                                                                                                                                                                                                                                                                                                                                                                                                                                                                                                                                                                                                                          | 5 x 4.95 |
| 10 BEDROOM 2 3.95 x 4.99                                                                                                                                                                                                                                                                                                                                                                                                                                                                                                                                                                                                                                                                                                                                                                                                                                                                                                                                                                                                                 | 5 x 4.65 |
| 10         BEDROOM 2         3.95 x 4.95           11         MASTER BEDROOM         4.15 x 4.65                                                                                                                                                                                                                                                                                                                                                                                                                                                                                                                                                                                                                                                                                                                                                                                                                                                                                                                                         | x 2.60   |
|                                                                                                                                                                                                                                                                                                                                                                                                                                                                                                                                                                                                                                                                                                                                                                                                                                                                                                                                                                                                                                          | x 2.60   |
| 11 MASTER BEDROOM 4.15 x 4.65                                                                                                                                                                                                                                                                                                                                                                                                                                                                                                                                                                                                                                                                                                                                                                                                                                                                                                                                                                                                            | x 2.80   |
| 11         MASTER BEDROOM         4.15 x 4.69           12         MASTER DRESSING         1.75 x 2.60                                                                                                                                                                                                                                                                                                                                                                                                                                                                                                                                                                                                                                                                                                                                                                                                                                                                                                                                   |          |
| 11     MASTER BEDROOM     4.15 x 4.63       12     MASTER DRESSING     1.75 x 2.64       13     MASTER BATHROOM     2.00 x 2.64                                                                                                                                                                                                                                                                                                                                                                                                                                                                                                                                                                                                                                                                                                                                                                                                                                                                                                          | x 2.40   |
| 11     MASTER BEDROOM     4.15 x 4.69       12     MASTER DRESSING     1.75 x 2.60       13     MASTER BATHROOM     2.00 x 2.60       14     BATHROOM     2.10 x 2.80                                                                                                                                                                                                                                                                                                                                                                                                                                                                                                                                                                                                                                                                                                                                                                                                                                                                    | x 2.30   |
| 11       MASTER BEDROOM       4.15 x 4.63         12       MASTER DRESSING       1.75 x 2.64         13       MASTER BATHROOM       2.00 x 2.64         14       BATHROOM       2.10 x 2.84         FOURTH FLOOR (44)                                                                                                                                                                                                                                                                                                                                                                                                                                                                                                                                                                                                                                                                                                                                                                                                                    | x 2.50   |
| 11       MASTER BEDROOM       4.15 x 4.69         12       MASTER DRESSING       1.75 x 2.60         13       MASTER BATHROOM       2.00 x 2.60         14       BATHROOM       2.10 x 2.80         FOURTH FLOOR (44)       01       ENTRANCE       1.30 x 2.40                                                                                                                                                                                                                                                                                                                                                                                                                                                                                                                                                                                                                                                                                                                                                                          | x 6.00   |

FOURTH FLOOR (41)

# **FOURTH FLOOR**