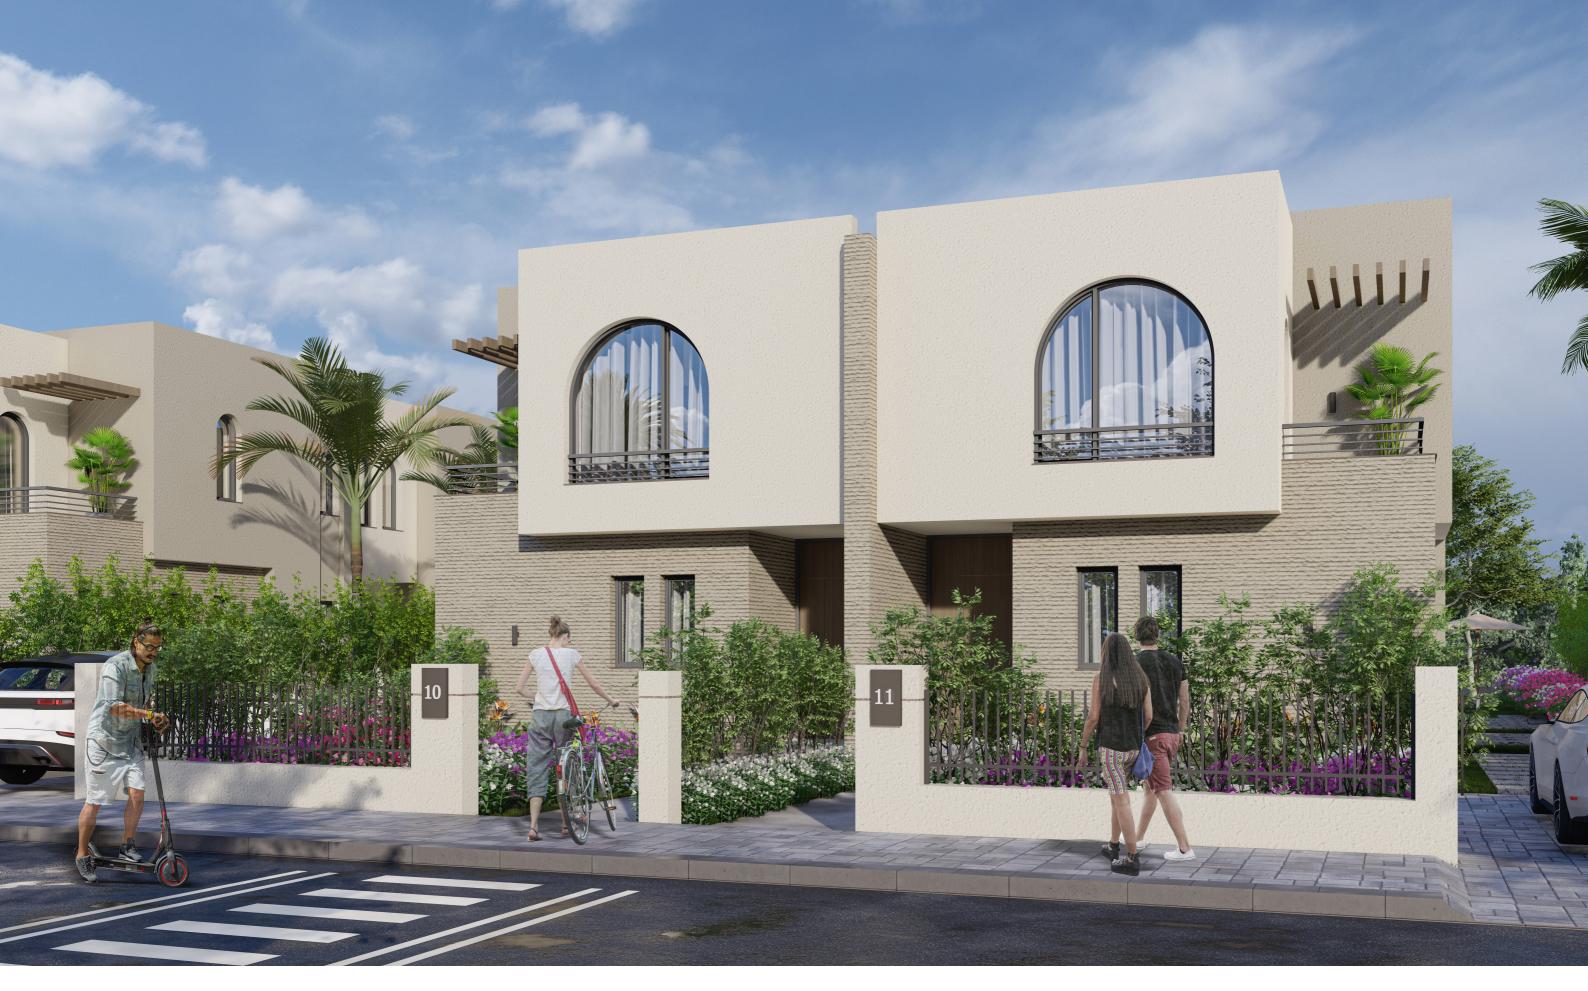

STER BATHROOM | 1.90 x 3.55 |
| 11 | BEDROOM 3       | 3.85 x 4.20 |
| 12 | BATHROOM 2      | 1.90 x 2.85 |
| 13 | TERRACE         | 1.40 x 3.60 |





**GROUND FLOOR** 

**FIRST FLOOR** 

- ALL ROOM DIMENSIONS ARE MEASURED TO STRUCTURAL ELEMENTS AND EXCLUDE WALL FINISHES AND CONSTRUCTION TOLERANCES.
- ALL DIMENSIONS HAVE BEEN PROVIDED BY OUR CONSULTANT ARCHITECTS.
- ALL MATERIALS, DIMENSIONS AND DRAWINGS ARE APPROXIMATE, INFORMATION SUBJECT TO CHANGE WITHOUT NOTICE.
- ACTUAL AREAS MAY VARY FROM THE STATED AREA. DRAWINGS NOT TO SCALE. THE DEVELOPER RESERVES THE RIGHT TO MAKE REVISIONS.
- ACTUAL UNIT AREAS, FRONT WINDOWS, PORCHES, TERRACES, LOGGIA AND EXTERIOR TRIM DETAIL MAY VARY BY ELEVATION STYLES AND FLOOR LEVEL.V
- TERRACES & RECEPTIONS FACADES MAY VARY BASED ON THE FLOOR LOCATION.







TWINHOUSE (TW) STREET VIEW





TWINHOUSE (TW) GARDEN VIEW

## TWINHOUSE (TW)



| GROUND FLOOR | 126 |
|--------------|-----|
| FIRST FLOOR  | 130 |

TOTAL BUILT-UP AREA **256** SQM

### GROUND FLOOR

| 01 | ENTRANCE        | 1.75 x 3.25 |
|----|-----------------|-------------|
| 02 | LAUNDRY         | 2.00 x 2.70 |
| 03 | KITCHEN         | 2.70 x3.20  |
| 04 | MAID'S BEDROOM  | 1.80 x 2.00 |
| 05 | MAID'S BATHROOM | 1.10 x 1.80 |
| 06 | TOILET          | 1.80 x 1.90 |
| 07 | STAIR           | 2.20 x 5.00 |
| 08 | LOBBY           | 1.75 x 2.20 |
| 09 | DINING ROOM     | 4.55 x 5.00 |
| 10 | RECEPTION       | 4.35 x 6.10 |
| 11 | TERRACE         | 2.50 x 6.20 |

### FIRST FLOOR

| PIK | 31 FLOOR        |             |
|-----|-----------------|-------------|
| 01  | STAIR           | 2.