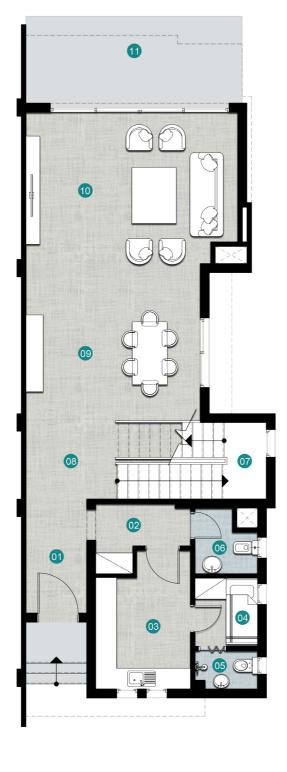

### GROUND FLOOR

| 01 | ENTRANCE        | 1.75 x 3.25 |
|----|-----------------|-------------|
| 02 | LAUNDRY         | 2.00 x 2.70 |
| 03 | KITCHEN         | 2.70 x3.20  |
| 04 | MAID'S BEDROOM  | 1.80 x 2.00 |
| 05 | MAID'S BATHROOM | 1.10 x 1.80 |
| 06 | TOILET          | 1.80 x 1.90 |
| 07 | STAIR           | 2.20 x 5.00 |
| 08 | LOBBY           | 1.75 x 2.20 |
| 09 | DINING ROOM     | 4.55 x 5.00 |
| 10 | RECEPTION       | 4.35 x 6.10 |
| 11 | TERRACE         | 2.50 x 6.20 |

### FIRST FLOOR

| PIK | 31 FLOOR        |             |
|-----|-----------------|-------------|
| 01  | STAIR           | 2.20 x 5.15 |
| 02  | LOBBY 1         | 1.75 x 2.20 |
| 03  | LOBBY 2         | 1.75 x 2.25 |
| 04  | BATHROOM 1      | 3.00 x 4.20 |
| 05  | BEDROOM 1       | 3.60 x 4.90 |
| 06  | TERRACE 1       | 1.50 x 1.60 |
| 07  | CORRIDOR        | 1.25 x 4.30 |
| 08  | BEDROOM 2       | 4.05 x 4.30 |
| 09  | MASTER BEDROOM  | 3.50 x 4.10 |
| 10  | MASTER DRESSING | 2.75 x 2.80 |
| 11  | MASTER BATHROOM | 2.00 x 4.70 |
| 12  | TERRACE 2       | 1.40 x 1.85 |