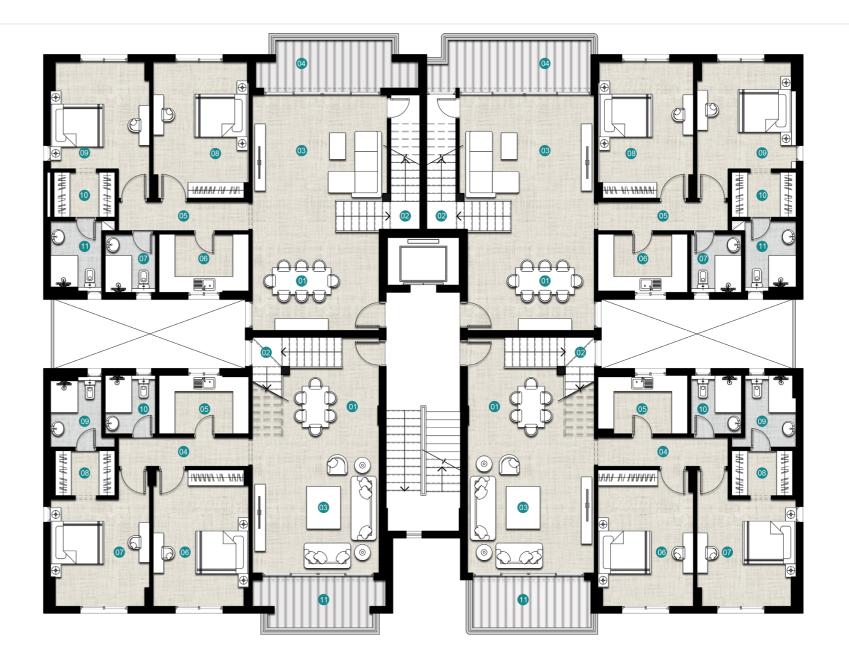

APARTMENT BUILDING 1 (AP1) STREET VIEW

APARTMENT BUILDING 1 (AP1) GARDEN VIEW

|              | 01  | 02  | 03  | 04  |
|--------------|-----|-----|-----|-----|
| GROUND FLOOR | 106 | 180 | 180 | 106 |
| FIRST FLOOR  | 107 | 189 | 186 | 104 |
| SECOND FLOOR | 107 | 189 | 187 | 106 |
| THIRD FLOOR  | 107 | 189 | 189 | 106 |
| FOURTH FLOOR | 107 | 189 | 189 | 106 |
| PENTHOUSE    | -   | 65  | 65  | -   |
| ROOF TERRACE | _   | 185 | 185 | _   |

### GROUND FLOOR (01&04)

| 01 | ENTRANCE    | 1.30 x 2.45 |
|----|-------------|-------------|
| 02 | TOILET      | 1.30 x2.30  |
| 03 | KITCHEN     | 2.30 x 2.50 |
| 04 | RECEPTION   | 4.10 x 5.70 |
| 05 | DINING ROOM | 3.20 x 5.70 |
| 06 | TERRACE     | 1.90 x 3.90 |
| 07 | BEDROOM     | 3.95 x 4.20 |
| 08 | BATHROOM    | 1.90 x 2.30 |

#### GROUND FLOOR (02&03)

| 01 | ENTRANCE        | 1.60 x 1.65 |
|----|-----------------|-------------|
| 02 | LOBBY           | 1.40x 2.35  |
| 03 | TOILET          | 1.30 x2.55  |
| 04 | DINING ROOM     | 2.75 x 5.00 |
| 05 | RECEPTION       | 4.40 x 5.00 |
| 06 | TERRACE         | 2.00 x 4.90 |
| 07 | CORRIDOR        | 1.10 x 5.35 |
| 08 | KITCHEN         | 2.80 x 3.00 |
| 09 | BEDROOM 1       | 4.00 x 4.70 |
| 10 | BEDROOM 2       | 3.95 x 4.70 |
| 11 | MASTER BEDROOM  | 4.15 x 4.65 |
| 12 | MASTER DRESSING | 1.75 x 2.60 |
| 13 | MASTER BATHROOM | 2.00 x 2.60 |
| 14 | BATHROOM        | 2.10 x 2.80 |

**GROUND FLOOR** 

- ALL ROOM DIMENSIONS ARE MEASURED TO STRUCTURAL ELEMENTS AND EXCLUDE WALL FINISHES AND CONSTRUCTION TOLERANCES.
- ALL DIMENSIONS HAVE BEEN PROVIDED BY OUR CONSULTANT ARCHITECTS.
- ALL MATERIALS, DIMENSIONS AND DRAWINGS ARE APPROXIMATE, INFORMATION SUBJECT TO CHANGE WITHOUT NOTICE.
- ACTUAL AREAS MAY VARY FROM THE STATED AREA. DRAWINGS NOT TO SCALE. THE DEVELOPER RESERVES THE RIGHT TO MAKE REVISIONS.
- ACTUAL UNIT AREAS, FRONT WINDOWS, PORCHES, TERRACES, LOGGIA AND EXTERIOR TRIM DETAIL MAY VARY BY ELEVATION STYLES AND FLOOR LEVEL.V
- TERRACES & RECEPTIONS FACADES MAY VARY BASED ON THE FLOOR LOCATION.

|              | 11  | 12  | 13  | 14  |
|--------------|-----|-----|-----|-----|
| GROUND FLOOR | 106 | 180 | 180 | 106 |
| FIRST FLOOR  | 107 | 189 | 186 | 104 |
| SECOND FLOOR | 107 | 189 | 187 | 106 |
| THIRD FLOOR  | 107 | 189 | 189 | 106 |
| FOURTH FLOOR | 107 | 189 | 189 | 106 |
| PENTHOUSE    | -   | 65  | 65  | -   |
| ROOF TERRACE | -   | 185 | 185 | -   |

### FIRST FLOOR (11)

| FIRS | ST FLOOR (11)   |             |
|------|-----------------|-------------|
| 01   | ENTRANCE        | 1.30 x 2.45 |
| 02   | TOILET          | 1.30 x 2.30 |
| 03   | KITCHEN         | 2.30 x 2.50 |
| 04   | RECEPTION       | 4.10 x 6.00 |
| 05   | DINING ROOM     | 3.45 x 6.00 |
| 06   | TERRACE         | 1.70 x 3.10 |
| 07   | BEDROOM         | 4.00 x 4.20 |
| 08   | BATHROOM        | 1.90 x 2.30 |
| FIRS | T FLOOR (12)    |             |
| 01   | ENTRANCE        | 1.80 x 3.00 |
| 02   | TOILET          | 1.75 x 1.90 |
| 03   | DINING ROOM     | 3.85 x 5.00 |
| 04   | RECEPTION       | 4.40 x 5.00 |
| 05   | TERRACE         | 1.90 x 4.90 |
| 06   | CORRIDOR        | 1.10 x 5.35 |
| 07   | KITCHEN         | 2.80 x 3.00 |
| 08   | BEDROOM 1       | 4.00 x 4.95 |
| 09   | BEDROOM 2       | 3.95 x 4.95 |
| 10   | MASTER BEDROOM  | 4.15 x 4.65 |
| 11   | MASTER DRESSING | 1.85 x 2.60 |
| 12   | MASTER BATHROOM | 2.00 x 2.60 |
| 13   | BATHROOM        | 2.10 x 2.80 |
| FIRS | T FLOOR (13)    |             |
| 01   | ENTRANCE        | 1.80 x 3.00 |
| 02   | TOILET          | 1.80 x 1.90 |
| 03   | DINING ROOM     | 3.85 x 5.00 |
| 04   | RECEPTION       | 4.40 x 5.00 |
| 05   | TERRACE         | 1.90 x 4.90 |
| 06   | CORRIDOR        | 1.10 x 5.35 |
| 07   | KITCHEN         | 2.80 x 3.00 |
| 08   | BEDROOM 1       | 4.00 x 4.70 |
| 09   | BEDROOM 2       | 4.00 x 4.70 |
| 10   | MASTER BEDROOM  | 4.15 x 4.65 |
| 11   | MASTER DRESSING | 1.75 x 2.60 |
| 12   | MASTER BATHROOM | 2.00 x 2.60 |
| 13   | BATHROOM        | 2.10 x 2.80 |
| FIRS | T FLOOR (14)    |             |
| 01   | ENTRANCE        | 1.30 x 2.40 |
| 02   | TOILET          | 1.30 x 2.30 |
| 03   | KITCHEN         | 2.30 x 2.50 |
| 04   | RECEPTION       | 4.10 x 5.70 |
| 05   | DINING ROOM     | 3.20 x 5.70 |
| 06   | TERRACE         | 1.85 x 3.10 |
| 07   | BEDROOM         | 3.95 x 4.20 |
| 08   | BATHROOM        | 1.90 x 2.30 |
|      |                 |             |

# **FIRST FLOOR**

- ALL ROOM DIMENSIONS ARE MEASURED TO STRUCTURAL ELEMENTS AND EXCLUDE WALL FINISHES AND CONSTRUCTION TOLERANCES.
- ALL DIMENSIONS HAVE BEEN PROVIDED BY OUR CONSULTANT ARCHITECTS.
- ALL MATERIALS, DIMENSIONS AND DRAWINGS ARE APPROXIMATE, INFORMATION SUBJECT TO CHANGE WITHOUT NOTICE.
- ACTUAL AREAS MAY VARY FROM THE STATED AREA. DRAWINGS NOT TO SCALE. THE DEVELOPER RESERVES THE RIGHT TO MAKE REVISIONS.
- ACTUAL UNIT AREAS, FRONT WINDOWS, PORCHES, TERRACES, LOGGIA AND EXTERIOR TRIM DETAIL MAY VARY BY ELEVATION STYLES AND FLOOR LEVEL.V
- TERRACES & RECEPTIONS FACADES MAY VARY BASED ON THE FLOOR LOCATION.