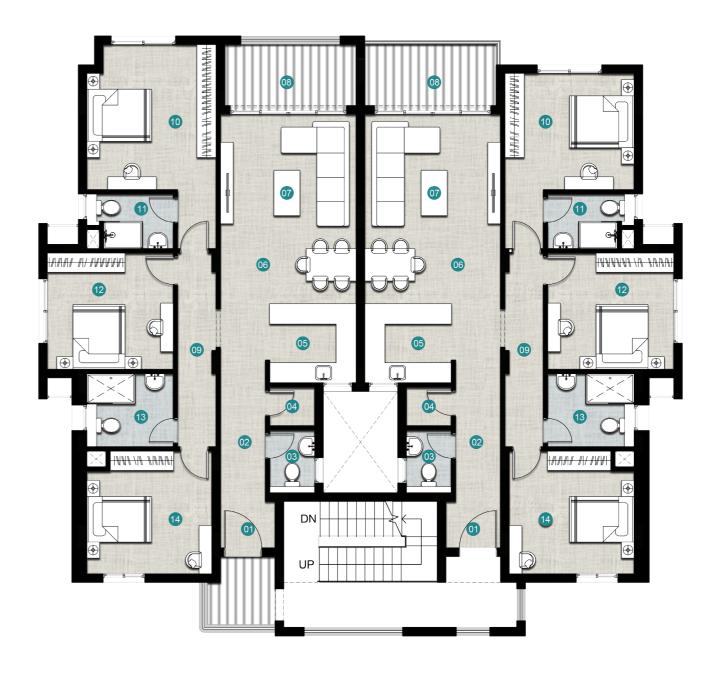

### SECOND FLOOR (21A)

| 01 | ENTRANCE    | 1.45 x 1.70 |
|----|-------------|-------------|
| 02 | CORRIDOR    | 1.40 x 3.65 |
| 03 | TOILET      | 1.40 x1.95  |
| 04 | LAUNDRY     | 1.20 x 1.40 |
| 05 | KITCHEN     | 3.80 x 3.90 |
| 06 | STAIR       | 2.30 x 4.10 |
| 07 | DINING ROOM | 3.50 x 4.20 |
| 08 | RECEPTION   | 4.20 x 4.80 |
| 09 | TERRACE     | 1.90 x 4.10 |
| 10 | LOBBY       | 1.20 x 1.70 |
| 11 | BEDROOM 1   | 4.00 x 4.50 |
| 12 | BATHROOM    | 1.70 x 2.70 |
| 13 | BEDROOM 2   | 3.60 x 5.10 |

### SECOND FLOOR (21B)

| 01 | ENTRANCE    | 1.45 x 1.70 |
|----|-------------|-------------|
| 02 | CORRIDOR    | 1.40 x 3.65 |
| 03 | TOILET      | 1.40 x1.95  |
| 04 | LAUNDRY     | 1.20 x 1.40 |
| 05 | KITCHEN     | 3.80 x 3.90 |
| 06 | STAIR       | 2.30 x 4.10 |
| 07 | DINING ROOM | 3.50 x 4.20 |
| 08 | RECEPTION   | 4.20 x 4.80 |
| 09 | TERRACE     | 1.90 x 4.10 |
| 10 | LOBBY       | 1.20 x 1.70 |
| 11 | BEDROOM 1   | 3.60 x 4.00 |
| 12 | BATHROOM    | 1.70 x 2.95 |
| 13 | BEDROOM 2   | 3.60 x 5.10 |
|    |             |             |

### PENTHOUSE (21A&21B)

| STAIR       | 2.30 x 4.10  |
|-------------|--------------|
| LOBBY       | 1.65 x 2.75  |
| TOILET      | 1.40 x3.60   |
| LIVING ROOM | 4.20 x 4.70  |
|             | LOBBY TOILET |