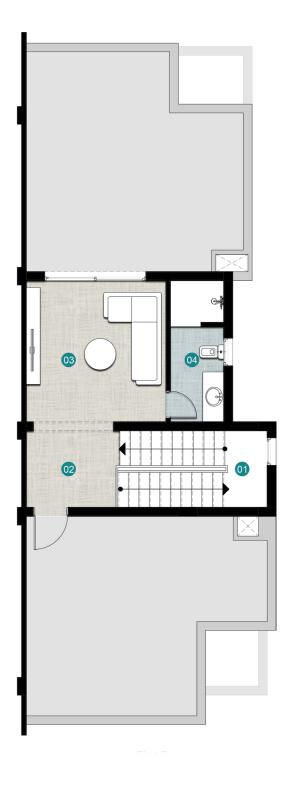

### PENTHOUSE

| 01 | STAIR       | 2.20 x 5.15 |
|----|-------------|-------------|
| 02 | LOBBY       | 1.75 x 2.20 |
| 03 | LIVING ROOM | 4.00 x4.05  |
| 04 | BATHROOM    | 1.55 x 4.05 |

**GROUND FLOOR** 

**FIRST FLOOR** 

**PENTHOUSE** 

- ALL ROOM DIMENSIONS ARE MEASURED TO STRUCTURAL ELEMENTS AND EXCLUDE WALL FINISHES AND CONSTRUCTION TOLERANCES.
- ALL DIMENSIONS HAVE BEEN PROVIDED BY OUR CONSULTANT ARCHITECTS.
- ALL MATERIALS, DIMENSIONS AND DRAWINGS ARE APPROXIMATE, INFORMATION SUBJECT TO CHANGE WITHOUT NOTICE.
- ACTUAL AREAS MAY VARY FROM THE STATED AREA. DRAWINGS NOT TO SCALE. THE DEVELOPER RESERVES THE RIGHT TO MAKE REVISIONS.
- ACTUAL UNIT AREAS, FRONT WINDOWS, PORCHES, TERRACES, LOGGIA AND EXTERIOR TRIM DETAIL MAY VARY BY ELEVATION STYLES AND FLOOR LEVEL.V
- TERRACES & RECEPTIONS FACADES MAY VARY BASED ON THE FLOOR LOCATION.