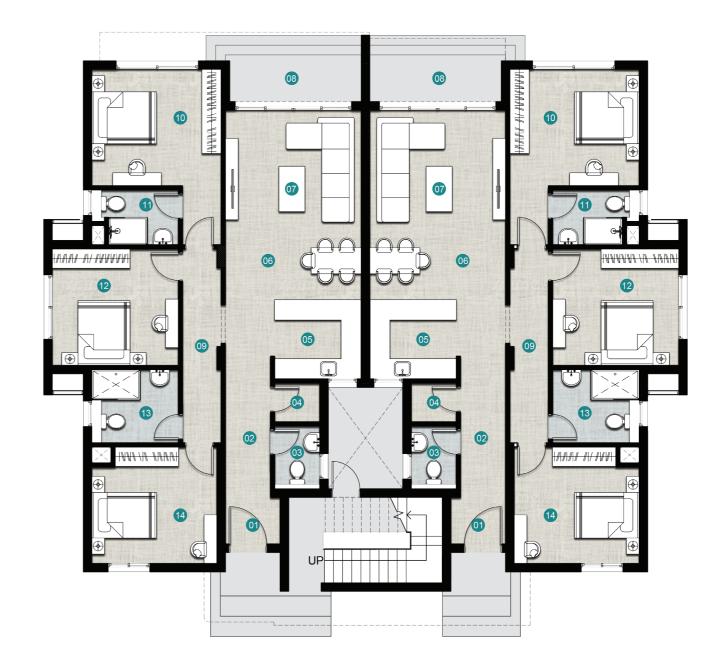

### FIRST FLOOR (11)

| FIRS | ST FLOOR (11)   |             |
|------|-----------------|-------------|
| 01   | ENTRANCE        | 1.30 x 2.45 |
| 02   | TOILET          | 1.30 x 2.30 |
| 03   | KITCHEN         | 2.30 x 2.50 |
| 04   | RECEPTION       | 4.10 x 6.00 |
| 05   | DINING ROOM     | 3.45 x 6.00 |
| 06   | TERRACE         | 1.70 x 3.10 |
| 07   | BEDROOM         | 4.00 x 4.20 |
| 08   | BATHROOM        | 1.90 x 2.30 |
| FIRS | T FLOOR (12)    |             |
| 01   | ENTRANCE        | 1.80 x 3.00 |
| 02   | TOILET          | 1.75 x 1.90 |
| 03   | DINING ROOM     | 3.85 x 5.00 |
| 04   | RECEPTION       | 4.40 x 5.00 |
| 05   | TERRACE         | 1.90 x 4.90 |
| 06   | CORRIDOR        | 1.10 x 5.35 |
| 07   | KITCHEN         | 2.80 x 3.00 |
| 08   | BEDROOM 1       | 4.00 x 4.95 |
| 09   | BEDROOM 2       | 3.95 x 4.95 |
| 10   | MASTER BEDROOM  | 4.15 x 4.65 |
| 11   | MASTER DRESSING | 1.85 x 2.60 |
| 12   | MASTER BATHROOM | 2.00 x 2.60 |
| 13   | BATHROOM        | 2.10 x 2.80 |
| FIRS | T FLOOR (13)    |             |
| 01   | ENTRANCE        | 1.80 x 3.00 |
| 02   | TOILET          | 1.80 x 1.90 |
| 03   | DINING ROOM     | 3.85 x 5.00 |
| 04   | RECEPTION       | 4.40 x 5.00 |
| 05   | TERRACE         | 1.90 x 4.90 |
| 06   | CORRIDOR        | 1.10 x 5.35 |
| 07   | KITCHEN         | 2.80 x 3.00 |
| 08   | BEDROOM 1       | 4.00 x 4.70 |
| 09   | BEDROOM 2       | 4.00 x 4.70 |
| 10   | MASTER BEDROOM  | 4.15 x 4.65 |
| 11   | MASTER DRESSING | 1.75 x 2.60 |
| 12   | MASTER BATHROOM | 2.00 x 2.60 |
| 13   | BATHROOM        | 2.10 x 2.80 |
| FIRS | T FLOOR (14)    |             |
| 01   | ENTRANCE        | 1.30 x 2.40 |
| 02   | TOILET          | 1.30 x 2.30 |
| 03   | KITCHEN         | 2.30 x 2.50 |
| 04   | RECEPTION       | 4.10 x 5.70 |
| 05   | DINING ROOM     | 3.20 x 5.70 |
| 06   | TERRACE         | 1.85 x 3.10 |
| 07   | BEDROOM         | 3.95 x 4.20 |
| 08   | BATHROOM        | 1.90 x 2.30 |
|      |                 |             |