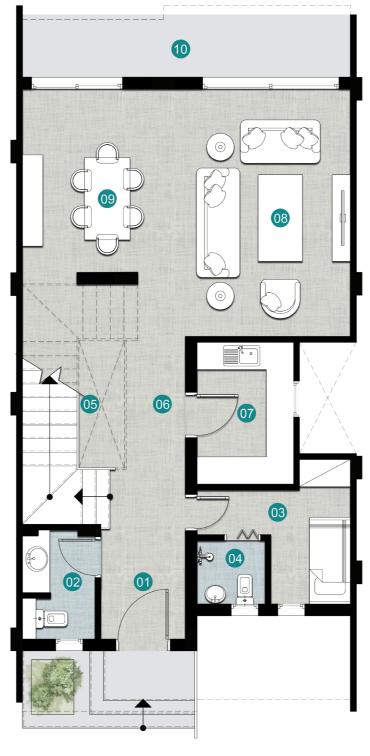

APARTMENT BUILDING 1 (AP1) STREET VIEW

APARTMENT BUILDING 1 (AP1) GARDEN VIEW

|              | 01  | 02  | 03  | 04  |
|--------------|-----|-----|-----|-----|
| GROUND FLOOR | 106 | 180 | 180 | 106 |
| FIRST FLOOR  | 107 | 189 | 186 | 104 |
| SECOND FLOOR | 107 | 189 | 187 | 106 |
| THIRD FLOOR  | 107 | 189 | 189 | 106 |
| FOURTH FLOOR | 107 | 189 | 189 | 106 |
| PENTHOUSE    | -   | 65  | 65  | -   |
| ROOF TERRACE | _   | 185 | 185 | _   |

### GROUND FLOOR (01&04)

| 01 | ENTRANCE    | 1.30 x 2.45 |
|----|-------------|-------------|
| 02 | TOILET      | 1.30 x2.30  |
| 03 | KITCHEN     | 2.30 x 2.50 |
| 04 | RECEPTION   | 4.10 x 5.70 |
| 05 | DINING ROOM | 3.20 x 5.70 |
| 06 | TERRACE     | 1.90 x 3.90 |
| 07 | BEDROOM     | 3.95 x 4.20 |
| 08 | BATHROOM    | 1.90 x 2.30 |

#### GROUND FLOOR (02&03)

| 01 | ENTRANCE        | 1.60 x 1.65 |
|----|-----------------|-------------|
| 02 | LOBBY           | 1.40x 2.35  |
| 03 | TOILET          | 1.30 x2.55  |
| 04 | DINING ROOM     | 2.75 x 5.00 |
| 05 | RECEPTION       | 4.40 x 5.00 |
| 06 | TERRACE         | 2.00 x 4.90 |
| 07 | CORRIDOR        | 1.10 x 5.35 |
| 08 | KITCHEN         | 2.80 x 3.00 |
| 09 | BEDROOM 1       | 4.00 x 4.70 |
| 10 | BEDROOM 2       | 3.95 x 4.70 |
| 11 | MASTER BEDROOM  | 4.15 x 4.65 |
| 12 | MASTER DRESSING | 1.75 x 2.60 |
| 13 | MASTER BATHROOM | 2.00 x 2.60 |
| 14 | BATHROOM        | 2.10 x 2.80 |