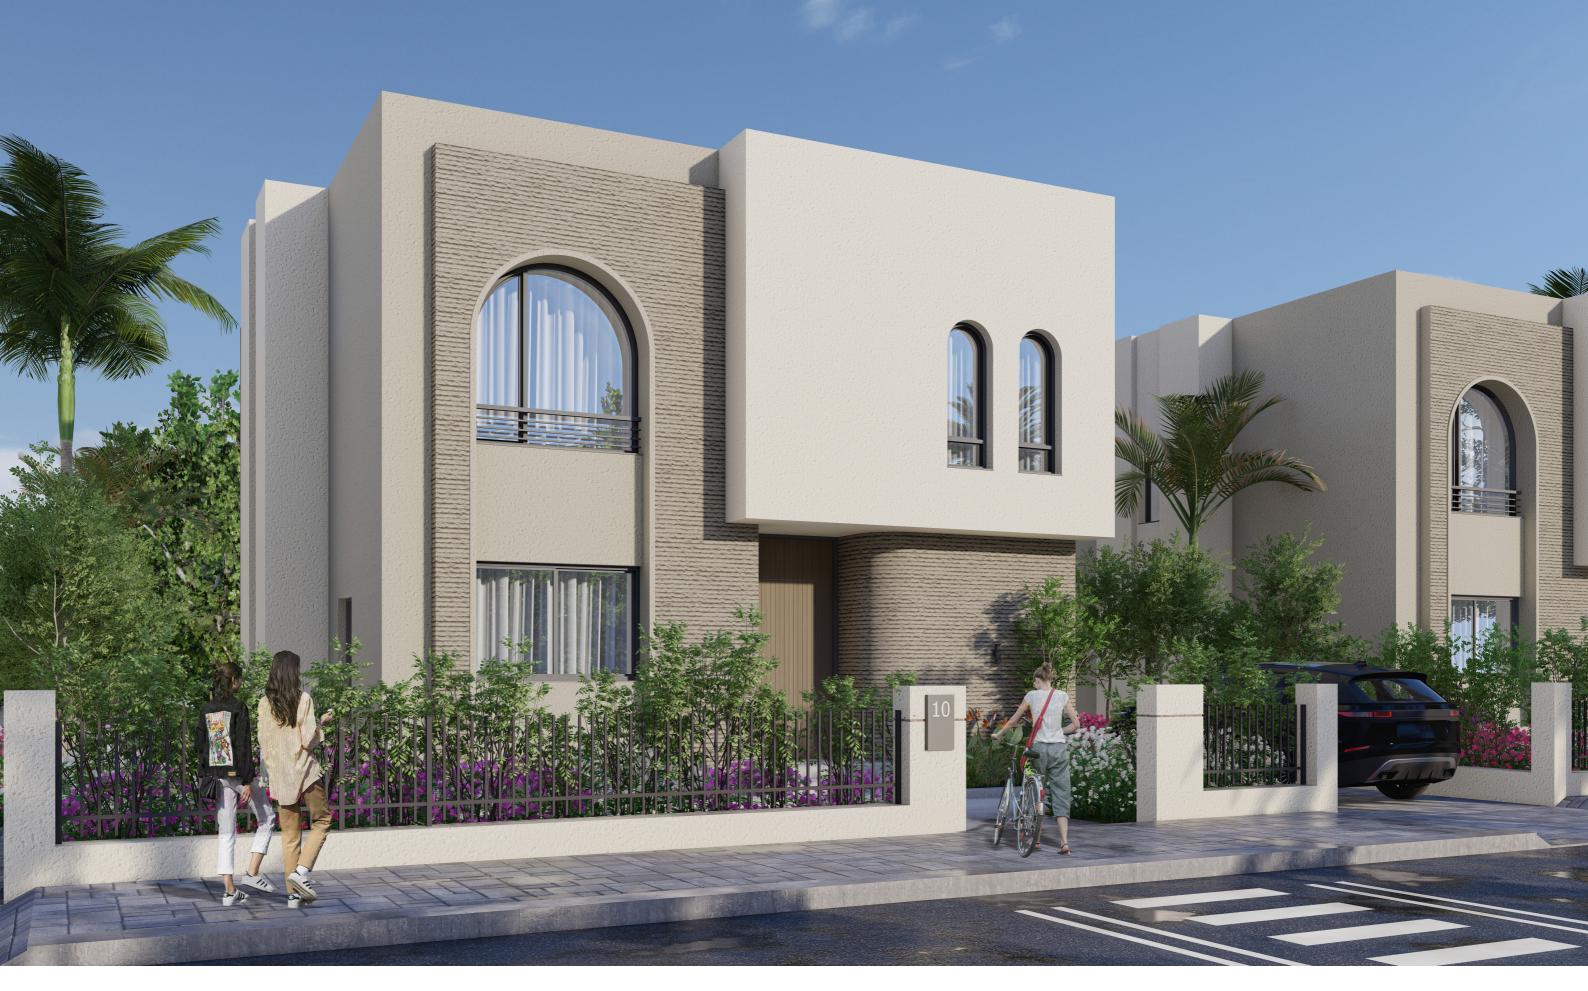

RRACE 2       | 1.80 x 3.85 |
| 10 | MASTER BEDROOM  | 3.40 x 4.65 |
| 11 | MASTER DRESSING | 2.20 x 3.30 |
| 12 | MASTER BATHROOM | 1.95 x 3.50 |





**GROUND FLOOR** 

**FIRST FLOOR** 

- ALL ROOM DIMENSIONS ARE MEASURED TO STRUCTURAL ELEMENTS AND EXCLUDE WALL FINISHES AND CONSTRUCTION TOLERANCES.
- ALL DIMENSIONS HAVE BEEN PROVIDED BY OUR CONSULTANT ARCHITECTS.
- ALL MATERIALS, DIMENSIONS AND DRAWINGS ARE APPROXIMATE, INFORMATION SUBJECT TO CHANGE WITHOUT NOTICE.
- ACTUAL AREAS MAY VARY FROM THE STATED AREA. DRAWINGS NOT TO SCALE. THE DEVELOPER RESERVES THE RIGHT TO MAKE REVISIONS.
- ACTUAL UNIT AREAS, FRONT WINDOWS, PORCHES, TERRACES, LOGGIA AND EXTERIOR TRIM DETAIL MAY VARY BY ELEVATION STYLES AND FLOOR LEVEL.V
- TERRACES & RECEPTIONS FACADES MAY VARY BASED ON THE FLOOR LOCATION.







STANDALONE VILLA (VS) STREET VIEW





STANDALONE VILLA (VS) GARDEN VIEW

# STANDALONE VILLA (VS)

GROUND FLOOR 151
FIRST FLOOR 144

TOTAL BUILT-UP AREA **295** SQM

### GROUND FLOOR

| 01 | ENTRANCE        | 1.80 x 2.50 |
|----|-----------------|-------------|
| 02 | KITCHEN         | 3.60 x 4.05 |
| 03 | MAID'S BEDROOM  | 2.70 x 3.60 |
| 04 | MAID'S BATHROOM | 1.55 x 1.70 |
| 05 | TOILET          | 2.40 x 2.70 |
| 06 | LOBBY           | 1.95 x 2.40 |
| 07 | STAIR           | 2.40 x 4.80 |
| 08 | RECEPTION       | 4.65 x 5.60 |
| 09 | DINING ROOM     | 4.65 x 5.60 |
| 10 | TERRACE         | 1.60 x 9.60 |

### FIRST FLOOR

| 01 | STAIR           | 2.40 x 4.80 |
|----|-----------------|-------------|
| 02 | LOBBY 1         | 2.00 x 2.40 |
| 03 | LOBBY 2         | 1.30 x 1.60 |
| 04 | BE