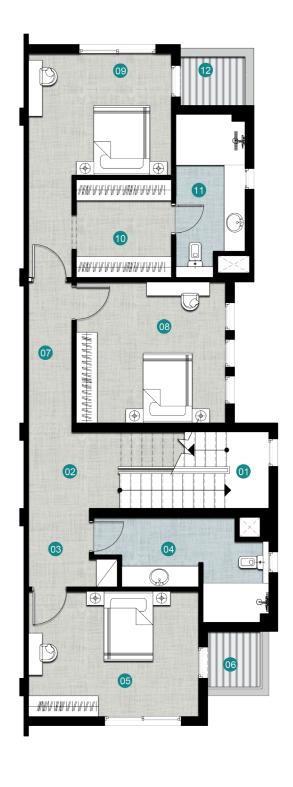

### FIRST FLOOR

| 01 | STAIR           | 3.25 x 3.60 |
|----|-----------------|-------------|
| 02 | LOBBY           | 2.90 x 4.05 |
| 03 | BEDROOM 1       | 4.60 x 5.00 |
| 04 | TERRACE 1       | 1.10 x 3.90 |
| 05 | BEDROOM 2       | 4.60 x 4.75 |
| 06 | BATHROOM 1      | 2.05 x 2.40 |
| 07 | BEDROOM 3       | 4.60 x 4.85 |
| 08 | BATHROOM 2      | 1.90 x 2.75 |
| 09 | TERRACE 2       | 1.80 x 3.85 |
| 10 | MASTER BEDROOM  | 3.40 x 4.65 |
| 11 | MASTER DRESSING | 2.20 x 3.30 |
| 12 | MASTER BATHROOM | 1.95 x 3.50 |