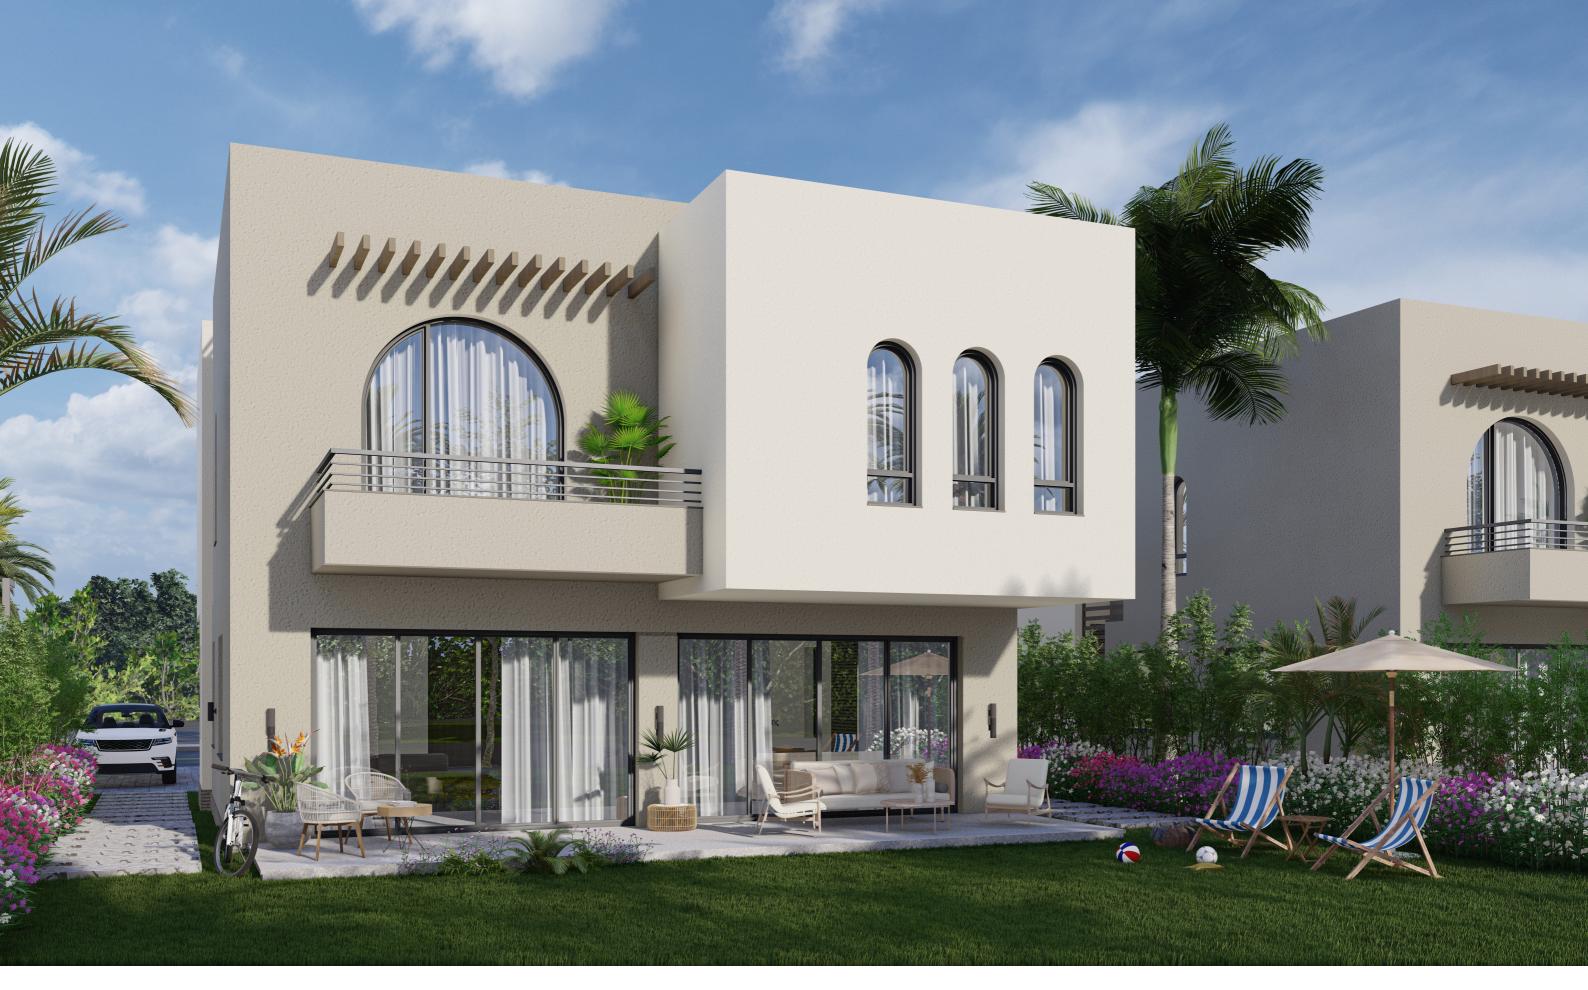

S.





- ACTUAL SPACES AND/OR AREAS MAY VARY FROM THE STATED AREA IN THE MASTERPLAN.
  - DRAWING IS NOT TO SCALE.
- THE DEVELOPER RESERVES THE RIGHT TO MAKE REVISIONS WITHOUT NOTICES.
- EACH GARDEN PLOT SHAPE MAY VARY BASED ON THE LOCATION OF THE BUILDING IN THE MASTERPLAN.
- LOCATIONS, AREAS, LANDSCAPE, LEVELS, MASTERPLAN ARRANGEMENT ... etc. MAY VARY DUE TO SITE CONDITIONS.







- ACTUAL SPACES AND/OR AREAS MAY VARY FROM THE STATED AREA IN THE MASTERPLAN.
- DRAWING IS NOT TO SCALE.
- THE DEVELOPER RESERVES THE RIGHT TO MAKE REVISIONS WITHOUT NOTICES.
- EACH GARDEN PLOT SHAPE MAY VARY BASED ON THE LOCATION OF THE BUILDING IN THE MASTERPLAN
- LOCATIONS, AREAS, LANDSCAPE, LEVELS, MASTERPLAN ARRANGEMENT ... etc. MAY VARY DUE TO SITE CONDITIONS.









STANDALONE VILLA (VL) STREET VIEW





STANDALONE VILLA (VL) GARDEN VIEW

# STANDALONE VILLA (VL)

FIRST FLOOR 180

TOTAL BUILT-UP AREA

353 SQM

### GROUND FLOOR

| 01 | ENTRANCE        | 1.70 x 4.40  |
|----|-----------------|--------------|
| 02 | GUEST BEDROOM   | 3.75 x 4.00  |
| 03 | GUEST BATHROOM  | 1.80 x 2.15  |
| 04 | MAID'S BEDROOM  | 2.85 x 3.75  |
| 05 | MAID'S BATHROOM | 1.10 x 2.50  |
| 06 | TOILET          | 1.60 x 4.10  |
| 07 | STAIR           | 3.25 x 4.05  |
| 08 | LOBBY           | 1.70 x 3.25  |
| 09 | KITCHEN         | 3.15 x 3.90  |
| 10 | RECEPTION       | 4.80 x 5.40  |
| 11 | DINING ROOM     | 4.80 x 5.40  |
| 12 | TERRACE         | 2.30 x 10.10 |

### FIRST FLOOR

| 01 | STAIR           | 3.25 x 3.60 |
|----|-----------------|-------------|
| 02 | LOBBY           | 2.90 x 4.05 |
| 03 | BEDROOM 1