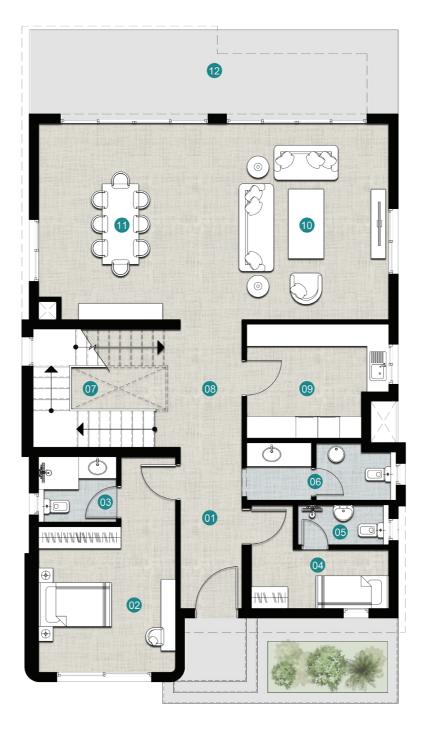

# STANDALONE VILLA (VL)

FIRST FLOOR 180

TOTAL BUILT-UP AREA

353 SQM

### GROUND FLOOR

| 01 | ENTRANCE        | 1.70 x 4.40  |
|----|-----------------|--------------|
| 02 | GUEST BEDROOM   | 3.75 x 4.00  |
| 03 | GUEST BATHROOM  | 1.80 x 2.15  |
| 04 | MAID'S BEDROOM  | 2.85 x 3.75  |
| 05 | MAID'S BATHROOM | 1.10 x 2.50  |
| 06 | TOILET          | 1.60 x 4.10  |
| 07 | STAIR           | 3.25 x 4.05  |
| 08 | LOBBY           | 1.70 x 3.25  |
| 09 | KITCHEN         | 3.15 x 3.90  |
| 10 | RECEPTION       | 4.80 x 5.40  |
| 11 | DINING ROOM     | 4.80 x 5.40  |
| 12 | TERRACE         | 2.30 x 10.10 |