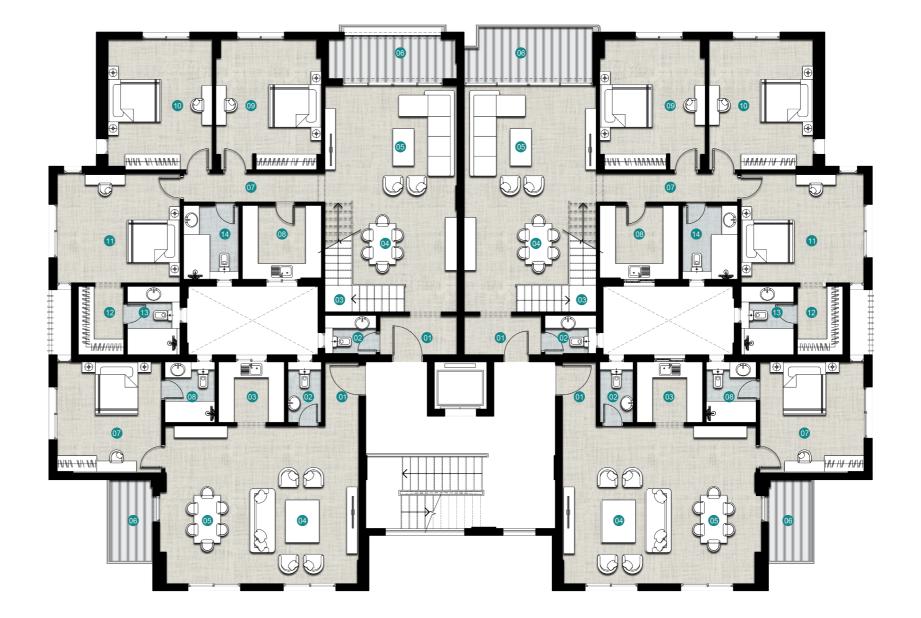

|              | 41  | 42  | 43  | 44  |
|--------------|-----|-----|-----|-----|
| GROUND FLOOR | 106 | 180 | 180 | 106 |
| FIRST FLOOR  | 107 | 189 | 186 | 104 |
| SECOND FLOOR | 107 | 189 | 187 | 106 |
| THIRD FLOOR  | 107 | 189 | 189 | 106 |
| FOURTH FLOOR | 107 | 189 | 189 | 106 |
| PENTHOUSE    | -   | 65  | 65  | -   |
| ROOF TERRACE | -   | 185 | 185 | -   |

| UNIT <b>42</b> TOTAL AREA | 254 |
|---------------------------|-----|
| UNIT <b>43</b> TOTAL AREA | 254 |

| 01       ENTRANCE       1.30 x 2.40         02       TOILET       1.30 x 2.30         03       KITCHEN       2.30 x 2.50         04       RECEPTION       4.10 x 6.00         05       DINING ROOM       3.40 x 6.00         06       TERRACE       1.65 x 3.10         07       BEDROOM       1.90 x 2.30         FOURTH FLOOR (42)       FOURTH FLOOR (42)         01       ENTRANCE       1.50 x 2.90         02       TOILET       1.45 x 1.90         03       STAIR       3.00 x 4.10         04       DINING ROOM       3.95 x 4.10         05       RECEPTION       4.40 x 5.00         06       TERRACE       1.95 x 4.90         07       CORRIDOR       1.10 x 5.30         08       KITCHEN       2.80 x 3.00         09       BEDROOM 1       4.00 x 4.90         10       BEDROOM 2       3.95 x 4.91         11       MASTER BEDROOM       4.15 x 4.60         12       MASTER BATHROOM       2.00 x 2.60         13       MASTER BATHROOM       2.00 x 2.60         14       BATHROOM       2.10 x 2.80                  |          |
|------------------------------------------------------------------------------------------------------------------------------------------------------------------------------------------------------------------------------------------------------------------------------------------------------------------------------------------------------------------------------------------------------------------------------------------------------------------------------------------------------------------------------------------------------------------------------------------------------------------------------------------------------------------------------------------------------------------------------------------------------------------------------------------------------------------------------------------------------------------------------------------------------------------------------------------------------------------------------------------------------------------------------------------|----------|
| 03         KITCHEN         2.30 x 2.50           04         RECEPTION         4.10 x 6.00           05         DINING ROOM         3.40 x 6.00           06         TERRACE         1.65 x 3.10           07         BEDROOM         3.95 x 4.20           08         BATHROOM         1.90 x 2.30           FOURTH FLOOR (42)         1.50 x 2.90           01         ENTRANCE         1.50 x 2.90           02         TOILET         1.45 x 1.90           03         STAIR         3.00 x 4.10           04         DINING ROOM         3.95 x 4.10           05         RECEPTION         4.40 x 5.00           06         TERRACE         1.95 x 4.90           07         CORRIDOR         1.10 x 5.30           08         KITCHEN         2.80 x 3.00           09         BEDROOM 1         4.00 x 4.90           10         BEDROOM 2         3.95 x 4.90           11         MASTER BEDROOM         4.15 x 4.60           12         MASTER BATHROOM         2.00 x 2.60           14         BATHROOM         2.10 x 2.80 | 0 x2.30  |
| 04         RECEPTION         4.10 x 6.00           05         DINING ROOM         3.40 x 6.00           06         TERRACE         1.65 x 3.10           07         BEDROOM         3.95 x 4.20           08         BATHROOM         1.90 x 2.30           FOURTH FLOOR (42)         1.50 x 2.99           02         TOILET         1.45 x 1.90           03         STAIR         3.00 x 4.10           04         DINING ROOM         3.95 x 4.10           05         RECEPTION         4.40 x 5.00           06         TERRACE         1.95 x 4.90           07         CORRIDOR         1.10 x 5.30           08         KITCHEN         2.80 x 3.00           09         BEDROOM 1         4.00 x 4.90           10         BEDROOM 2         3.95 x 4.90           11         MASTER BEDROOM         4.15 x 4.60           12         MASTER DRESSING         1.75 x 2.60           13         MASTER BATHROOM         2.00 x 2.60           14         BATHROOM         2.10 x 2.80                                           |          |
| 05         DINING ROOM         3.40 x 6.00           06         TERRACE         1.65 x 3.10           07         BEDROOM         3.95 x 4.20           08         BATHROOM         1.90 x 2.30           FOURTH FLOOR (42)         1.50 x 2.92           02         TOILET         1.45 x 1.92           03         STAIR         3.00 x 4.10           04         DINING ROOM         3.95 x 4.12           05         RECEPTION         4.40 x 5.00           06         TERRACE         1.95 x 4.90           07         CORRIDOR         1.10 x 5.32           08         KITCHEN         2.80 x 3.00           09         BEDROOM 1         4.00 x 4.92           10         BEDROOM 2         3.95 x 4.92           11         MASTER BEDROOM         4.15 x 4.62           12         MASTER DRESSING         1.75 x 2.60           13         MASTER BATHROOM         2.00 x 2.60           14         BATHROOM         2.10 x 2.80                                                                                              | x 2.50   |
| 06         TERRACE         1.65 x 3.10           07         BEDROOM         3.95 x 4.20           08         BATHROOM         1.90 x 2.30           FOURTH FLOOR (42)         1.50 x 2.99           02         TOILET         1.45 x 1.99           03         STAIR         3.00 x 4.10           04         DINING ROOM         3.95 x 4.19           05         RECEPTION         4.40 x 5.00           06         TERRACE         1.95 x 4.90           07         CORRIDOR         1.10 x 5.33           08         KITCHEN         2.80 x 3.00           09         BEDROOM 1         4.00 x 4.99           10         BEDROOM 2         3.95 x 4.99           11         MASTER BEDROOM         4.15 x 4.69           12         MASTER DRESSING         1.75 x 2.60           13         MASTER BATHROOM         2.00 x 2.60           14         BATHROOM         2.10 x 2.80                                                                                                                                                   | x 6.00   |
| 07       BEDROOM       3.95 x 4.20         08       BATHROOM       1.90 x 2.30         FOURTH FLOOR (42)       1.50 x 2.90         01       ENTRANCE       1.50 x 2.90         02       TOILET       1.45 x 1.90         03       STAIR       3.00 x 4.10         04       DINING ROOM       3.95 x 4.10         05       RECEPTION       4.40 x 5.00         06       TERRACE       1.95 x 4.90         07       CORRIDOR       1.10 x 5.30         08       KITCHEN       2.80 x 3.00         09       BEDROOM 1       4.00 x 4.90         10       BEDROOM 2       3.95 x 4.90         11       MASTER BEDROOM       4.15 x 4.60         12       MASTER DRESSING       1.75 x 2.60         13       MASTER BATHROOM       2.00 x 2.60         14       BATHROOM       2.10 x 2.80                                                                                                                                                                                                                                                    | x 6.00   |
| 08         BATHROOM         1.90 x 2.30           FOURTH FLOOR (42)         1.50 x 2.92           02         TOILET         1.45 x 1.92           03         STAIR         3.00 x 4.10           04         DINING ROOM         3.95 x 4.12           05         RECEPTION         4.40 x 5.00           06         TERRACE         1.95 x 4.90           07         CORRIDOR         1.10 x 5.33           08         KITCHEN         2.80 x 3.00           09         BEDROOM 1         4.00 x 4.92           10         BEDROOM 2         3.95 x 4.92           11         MASTER BEDROOM         4.15 x 4.62           12         MASTER DRESSING         1.75 x 2.60           13         MASTER BATHROOM         2.00 x 2.60           14         BATHROOM         2.10 x 2.80                                                                                                                                                                                                                                                     | x 3.10   |
| FOURTH FLOOR (42)  01 ENTRANCE 1.50 x 2.99  02 TOILET 1.45 x 1.99  03 STAIR 3.00 x 4.19  04 DINING ROOM 3.95 x 4.19  05 RECEPTION 4.40 x 5.00  06 TERRACE 1.95 x 4.90  07 CORRIDOR 1.10 x 5.30  08 KITCHEN 2.80 x 3.00  09 BEDROOM 1 4.00 x 4.99  10 BEDROOM 2 3.95 x 4.99  11 MASTER BEDROOM 4.15 x 4.60  12 MASTER DRESSING 1.75 x 2.60  13 MASTER BATHROOM 2.00 x 2.60  14 BATHROOM 2.10 x 2.80                                                                                                                                                                                                                                                                                                                                                                                                                                                                                                                                                                                                                                       | 5 x 4.20 |
| 01       ENTRANCE       1.50 x 2.99         02       TOILET       1.45 x 1.99         03       STAIR       3.00 x 4.10         04       DINING ROOM       3.95 x 4.19         05       RECEPTION       4.40 x 5.00         06       TERRACE       1.95 x 4.90         07       CORRIDOR       1.10 x 5.33         08       KITCHEN       2.80 x 3.00         09       BEDROOM 1       4.00 x 4.93         10       BEDROOM 2       3.95 x 4.93         11       MASTER BEDROOM       4.15 x 4.63         12       MASTER DRESSING       1.75 x 2.60         13       MASTER BATHROOM       2.00 x 2.60         14       BATHROOM       2.10 x 2.80                                                                                                                                                                                                                                                                                                                                                                                       | x 2.30   |
| 02       TOILET       1.45 x 1.93         03       STAIR       3.00 x 4.10         04       DINING ROOM       3.95 x 4.13         05       RECEPTION       4.40 x 5.00         06       TERRACE       1.95 x 4.90         07       CORRIDOR       1.10 x 5.33         08       KITCHEN       2.80 x 3.00         09       BEDROOM 1       4.00 x 4.93         10       BEDROOM 2       3.95 x 4.93         11       MASTER BEDROOM       4.15 x 4.63         12       MASTER DRESSING       1.75 x 2.60         13       MASTER BATHROOM       2.00 x 2.60         14       BATHROOM       2.10 x 2.80                                                                                                                                                                                                                                                                                                                                                                                                                                   |          |
| 03       STAIR       3.00 x 4.10         04       DINING ROOM       3.95 x 4.15         05       RECEPTION       4.40 x 5.00         06       TERRACE       1.95 x 4.90         07       CORRIDOR       1.10 x 5.33         08       KITCHEN       2.80 x 3.00         09       BEDROOM 1       4.00 x 4.93         10       BEDROOM 2       3.95 x 4.93         11       MASTER BEDROOM       4.15 x 4.63         12       MASTER DRESSING       1.75 x 2.60         13       MASTER BATHROOM       2.00 x 2.60         14       BATHROOM       2.10 x 2.80                                                                                                                                                                                                                                                                                                                                                                                                                                                                             | x 2.95   |
| 04         DINING ROOM         3.95 x 4.15           05         RECEPTION         4.40 x 5.00           06         TERRACE         1.95 x 4.90           07         CORRIDOR         1.10 x 5.33           08         KITCHEN         2.80 x 3.00           09         BEDROOM 1         4.00 x 4.93           10         BEDROOM 2         3.95 x 4.93           11         MASTER BEDROOM         4.15 x 4.63           12         MASTER DRESSING         1.75 x 2.60           13         MASTER BATHROOM         2.00 x 2.60           14         BATHROOM         2.10 x 2.80                                                                                                                                                                                                                                                                                                                                                                                                                                                      | x 1.95   |
| 05         RECEPTION         4.40 x 5.00           06         TERRACE         1.95 x 4.90           07         CORRIDOR         1.10 x 5.33           08         KITCHEN         2.80 x 3.00           09         BEDROOM 1         4.00 x 4.93           10         BEDROOM 2         3.95 x 4.93           11         MASTER BEDROOM         4.15 x 4.63           12         MASTER DRESSING         1.75 x 2.60           13         MASTER BATHROOM         2.00 x 2.60           14         BATHROOM         2.10 x 2.80                                                                                                                                                                                                                                                                                                                                                                                                                                                                                                           | x 4.10   |
| 06     TERRACE     1.95 x 4.90       07     CORRIDOR     1.10 x 5.33       08     KITCHEN     2.80 x 3.00       09     BEDROOM 1     4.00 x 4.93       10     BEDROOM 2     3.95 x 4.93       11     MASTER BEDROOM     4.15 x 4.63       12     MASTER DRESSING     1.75 x 2.60       13     MASTER BATHROOM     2.00 x 2.60       14     BATHROOM     2.10 x 2.80                                                                                                                                                                                                                                                                                                                                                                                                                                                                                                                                                                                                                                                                      | x 4.15   |
| 07     CORRIDOR     1.10 x 5.33       08     KITCHEN     2.80 x 3.00       09     BEDROOM 1     4.00 x 4.93       10     BEDROOM 2     3.95 x 4.93       11     MASTER BEDROOM     4.15 x 4.63       12     MASTER DRESSING     1.75 x 2.60       13     MASTER BATHROOM     2.00 x 2.60       14     BATHROOM     2.10 x 2.80                                                                                                                                                                                                                                                                                                                                                                                                                                                                                                                                                                                                                                                                                                           | x 5.00   |
| 08     KITCHEN     2.80 x 3.00       09     BEDROOM 1     4.00 x 4.91       10     BEDROOM 2     3.95 x 4.91       11     MASTER BEDROOM     4.15 x 4.61       12     MASTER DRESSING     1.75 x 2.60       13     MASTER BATHROOM     2.00 x 2.60       14     BATHROOM     2.10 x 2.80                                                                                                                                                                                                                                                                                                                                                                                                                                                                                                                                                                                                                                                                                                                                                 | 5 x 4.90 |
| 09     BEDROOM 1     4.00 x 4.93       10     BEDROOM 2     3.95 x 4.93       11     MASTER BEDROOM     4.15 x 4.63       12     MASTER DRESSING     1.75 x 2.64       13     MASTER BATHROOM     2.00 x 2.64       14     BATHROOM     2.10 x 2.84                                                                                                                                                                                                                                                                                                                                                                                                                                                                                                                                                                                                                                                                                                                                                                                      | x 5.35   |
| 10     BEDROOM 2     3.95 x 4.99       11     MASTER BEDROOM     4.15 x 4.69       12     MASTER DRESSING     1.75 x 2.60       13     MASTER BATHROOM     2.00 x 2.60       14     BATHROOM     2.10 x 2.80                                                                                                                                                                                                                                                                                                                                                                                                                                                                                                                                                                                                                                                                                                                                                                                                                             | x 3.00   |
| 11     MASTER BEDROOM     4.15 x 4.69       12     MASTER DRESSING     1.75 x 2.60       13     MASTER BATHROOM     2.00 x 2.60       14     BATHROOM     2.10 x 2.80                                                                                                                                                                                                                                                                                                                                                                                                                                                                                                                                                                                                                                                                                                                                                                                                                                                                    | x 4.95   |
| 12 MASTER DRESSING     1.75 x 2.60       13 MASTER BATHROOM     2.00 x 2.60       14 BATHROOM     2.10 x 2.80                                                                                                                                                                                                                                                                                                                                                                                                                                                                                                                                                                                                                                                                                                                                                                                                                                                                                                                            | x 4.95   |
| 13         MASTER BATHROOM         2.00 x 2.60           14         BATHROOM         2.10 x 2.80                                                                                                                                                                                                                                                                                                                                                                                                                                                                                                                                                                                                                                                                                                                                                                                                                                                                                                                                         | x 4.65   |
| 14 BATHROOM 2.10 x 2.80                                                                                                                                                                                                                                                                                                                                                                                                                                                                                                                                                                                                                                                                                                                                                                                                                                                                                                                                                                                                                  | 5 x 2.60 |
|                                                                                                                                                                                                                                                                                                                                                                                                                                                                                                                                                                                                                                                                                                                                                                                                                                                                                                                                                                                                                                          | x 2.60   |
| FOURTH FLOOR (43)                                                                                                                                                                                                                                                                                                                                                                                                                                                                                                                                                                                                                                                                                                                                                                                                                                                                                                                                                                                                                        | x 2.80   |
|                                                                                                                                                                                                                                                                                                                                                                                                                                                                                                                                                                                                                                                                                                                                                                                                                                                                                                                                                                                                                                          |          |
| 01 ENTRANCE 1.50 x 2.95                                                                                                                                                                                                                                                                                                                                                                                                                                                                                                                                                                                                                                                                                                                                                                                                                                                                                                                                                                                                                  | x 2.95   |
| 02 TOILET 1.50 x 1.99                                                                                                                                                                                                                                                                                                                                                                                                                                                                                                                                                                                                                                                                                                                                                                                                                                                                                                                                                                                                                    | x 1.95   |
| 03 STAIR 3.00 x 4.10                                                                                                                                                                                                                                                                                                                                                                                                                                                                                                                                                                                                                                                                                                                                                                                                                                                                                                                                                                                                                     | x 4.10   |
| 04 DINING ROOM 3.95 x 4.15                                                                                                                                                                                                                                                                                                                                                                                                                                                                                                                                                                                                                                                                                                                                                                                                                                                                                                                                                                                                               | x 4.15   |
| 05 RECEPTION 4.40 x 5.00                                                                                                                                                                                                                                                                                                                                                                                                                                                                                                                                                                                                                                                                                                                                                                                                                                                                                                                                                                                                                 | x 5.00   |
| 06 TERRACE 1.95 x 4.90                                                                                                                                                                                                                                                                                                                                                                                                                                                                                                                                                                                                                                                                                                                                                                                                                                                                                                                                                                                                                   | 5 x 4.90 |
| 07 CORRIDOR 1.10 x 5.33                                                                                                                                                                                                                                                                                                                                                                                                                                                                                                                                                                                                                                                                                                                                                                                                                                                                                                                                                                                                                  | x 5.35   |
| 08 KITCHEN 2.80 x 3.00                                                                                                                                                                                                                                                                                                                                                                                                                                                                                                                                                                                                                                                                                                                                                                                                                                                                                                                                                                                                                   | x 3.00   |
| 09 BEDROOM 1 4.00 x 4.99                                                                                                                                                                                                                                                                                                                                                                                                                                                                                                                                                                                                                                                                                                                                                                                                                                                                                                                                                                                                                 | x 4.95   |
|                                                                                                                                                                                                                                                                                                                                                                                                                                                                                                                                                                                                                                                                                                                                                                                                                                                                                                                                                                                                                                          | 5 x 4.95 |
| 10 BEDROOM 2 3.95 x 4.99                                                                                                                                                                                                                                                                                                                                                                                                                                                                                                                                                                                                                                                                                                                                                                                                                                                                                                                                                                                                                 | 5 x 4.65 |
| 10         BEDROOM 2         3.95 x 4.95           11         MASTER BEDROOM         4.15 x 4.65                                                                                                                                                                                                                                                                                                                                                                                                                                                                                                                                                                                                                                                                                                                                                                                                                                                                                                                                         | x 2.60   |
|                                                                                                                                                                                                                                                                                                                                                                                                                                                                                                                                                                                                                                                                                                                                                                                                                                                                                                                                                                                                                                          | x 2.60   |
| 11 MASTER BEDROOM 4.15 x 4.65                                                                                                                                                                                                                                                                                                                                                                                                                                                                                                                                                                                                                                                                                                                                                                                                                                                                                                                                                                                                            | x 2.80   |
| 11         MASTER BEDROOM         4.15 x 4.69           12         MASTER DRESSING         1.75 x 2.60                                                                                                                                                                                                                                                                                                                                                                                                                                                                                                                                                                                                                                                                                                                                                                                                                                                                                                                                   |          |
| 11     MASTER BEDROOM     4.15 x 4.63       12     MASTER DRESSING     1.75 x 2.64       13     MASTER BATHROOM     2.00 x 2.64                                                                                                                                                                                                                                                                                                                                                                                                                                                                                                                                                                                                                                                                                                                                                                                                                                                                                                          | x 2.40   |
| 11     MASTER BEDROOM     4.15 x 4.69       12     MASTER DRESSING     1.75 x 2.60       13     MASTER BATHROOM     2.00 x 2.60       14     BATHROOM     2.10 x 2.80                                                                                                                                                                                                                                                                                                                                                                                                                                                                                                                                                                                                                                                                                                                                                                                                                                                                    | x 2.30   |
| 11       MASTER BEDROOM       4.15 x 4.63         12       MASTER DRESSING       1.75 x 2.64         13       MASTER BATHROOM       2.00 x 2.64         14       BATHROOM       2.10 x 2.84         FOURTH FLOOR (44)                                                                                                                                                                                                                                                                                                                                                                                                                                                                                                                                                                                                                                                                                                                                                                                                                    | x 2.50   |
| 11       MASTER BEDROOM       4.15 x 4.69         12       MASTER DRESSING       1.75 x 2.60         13       MASTER BATHROOM       2.00 x 2.60         14       BATHROOM       2.10 x 2.80         FOURTH FLOOR (44)       01       ENTRANCE       1.30 x 2.40                                                                                                                                                                                                                                                                                                                                                                                                                                                                                                                                                                                                                                                                                                                                                                          | x 6.00   |

FOURTH FLOOR (41)

# **FOURTH FLOOR**