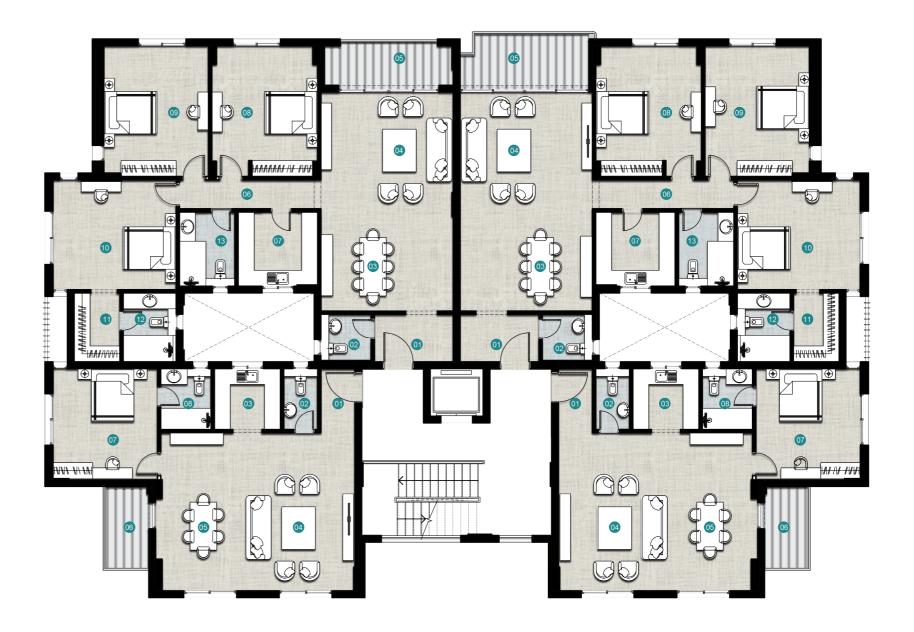

| UNIT <b>42</b> TOTAL AREA | 254 |
|---------------------------|-----|
| UNIT <b>43</b> TOTAL AREA | 254 |

| 01       ENTRANCE       1.30 x 2.40         02       TOILET       1.30 x 2.30         03       KITCHEN       2.30 x 2.50         04       RECEPTION       4.10 x 6.00         05       DINING ROOM       3.40 x 6.00         06       TERRACE       1.65 x 3.10         07       BEDROOM       1.90 x 2.30         FOURTH FLOOR (42)       FOURTH FLOOR (42)         01       ENTRANCE       1.50 x 2.90         02       TOILET       1.45 x 1.90         03       STAIR       3.00 x 4.10         04       DINING ROOM       3.95 x 4.10         05       RECEPTION       4.40 x 5.00         06       TERRACE       1.95 x 4.90         07       CORRIDOR       1.10 x 5.30         08       KITCHEN       2.80 x 3.00         09       BEDROOM 1       4.00 x 4.90         10       BEDROOM 2       3.95 x 4.91         11       MASTER BEDROOM       4.15 x 4.60         12       MASTER BATHROOM       2.00 x 2.60         13       MASTER BATHROOM       2.00 x 2.60         14       BATHROOM       2.10 x 2.80                  |          |
|------------------------------------------------------------------------------------------------------------------------------------------------------------------------------------------------------------------------------------------------------------------------------------------------------------------------------------------------------------------------------------------------------------------------------------------------------------------------------------------------------------------------------------------------------------------------------------------------------------------------------------------------------------------------------------------------------------------------------------------------------------------------------------------------------------------------------------------------------------------------------------------------------------------------------------------------------------------------------------------------------------------------------------------|----------|
| 03         KITCHEN         2.30 x 2.50           04         RECEPTION         4.10 x 6.00           05         DINING ROOM         3.40 x 6.00           06         TERRACE         1.65 x 3.10           07         BEDROOM         3.95 x 4.20           08         BATHROOM         1.90 x 2.30           FOURTH FLOOR (42)         1.50 x 2.90           01         ENTRANCE         1.50 x 2.90           02         TOILET         1.45 x 1.90           03         STAIR         3.00 x 4.10           04         DINING ROOM         3.95 x 4.10           05         RECEPTION         4.40 x 5.00           06         TERRACE         1.95 x 4.90           07         CORRIDOR         1.10 x 5.30           08         KITCHEN         2.80 x 3.00           09         BEDROOM 1         4.00 x 4.90           10         BEDROOM 2         3.95 x 4.90           11         MASTER BEDROOM         4.15 x 4.60           12         MASTER BATHROOM         2.00 x 2.60           14         BATHROOM         2.10 x 2.80 | 0 x2.30  |
| 04         RECEPTION         4.10 x 6.00           05         DINING ROOM         3.40 x 6.00           06         TERRACE         1.65 x 3.10           07         BEDROOM         3.95 x 4.20           08         BATHROOM         1.90 x 2.30           FOURTH FLOOR (42)         1.50 x 2.99           02         TOILET         1.45 x 1.90           03         STAIR         3.00 x 4.10           04         DINING ROOM         3.95 x 4.10           05         RECEPTION         4.40 x 5.00           06         TERRACE         1.95 x 4.90           07         CORRIDOR         1.10 x 5.30           08         KITCHEN         2.80 x 3.00           09         BEDROOM 1         4.00 x 4.90           10         BEDROOM 2         3.95 x 4.90           11         MASTER BEDROOM         4.15 x 4.60           12         MASTER DRESSING         1.75 x 2.60           13         MASTER BATHROOM         2.00 x 2.60           14         BATHROOM         2.10 x 2.80                                           |          |
| 05         DINING ROOM         3.40 x 6.00           06         TERRACE         1.65 x 3.10           07         BEDROOM         3.95 x 4.20           08         BATHROOM         1.90 x 2.30           FOURTH FLOOR (42)         1.50 x 2.92           02         TOILET         1.45 x 1.92           03         STAIR         3.00 x 4.10           04         DINING ROOM         3.95 x 4.12           05         RECEPTION         4.40 x 5.00           06         TERRACE         1.95 x 4.90           07         CORRIDOR         1.10 x 5.32           08         KITCHEN         2.80 x 3.00           09         BEDROOM 1         4.00 x 4.92           10         BEDROOM 2         3.95 x 4.92           11         MASTER BEDROOM         4.15 x 4.62           12         MASTER DRESSING         1.75 x 2.60           13         MASTER BATHROOM         2.00 x 2.60           14         BATHROOM         2.10 x 2.80                                                                                              | x 2.50   |
| 06         TERRACE         1.65 x 3.10           07         BEDROOM         3.95 x 4.20           08         BATHROOM         1.90 x 2.30           FOURTH FLOOR (42)         1.50 x 2.99           02         TOILET         1.45 x 1.99           03         STAIR         3.00 x 4.10           04         DINING ROOM         3.95 x 4.19           05         RECEPTION         4.40 x 5.00           06         TERRACE         1.95 x 4.90           07         CORRIDOR         1.10 x 5.33           08         KITCHEN         2.80 x 3.00           09         BEDROOM 1         4.00 x 4.99           10         BEDROOM 2         3.95 x 4.99           11         MASTER BEDROOM         4.15 x 4.69           12         MASTER DRESSING         1.75 x 2.60           13         MASTER BATHROOM         2.00 x 2.60           14         BATHROOM         2.10 x 2.80                                                                                                                                                   | x 6.00   |
| 07       BEDROOM       3.95 x 4.20         08       BATHROOM       1.90 x 2.30         FOURTH FLOOR (42)       1.50 x 2.90         01       ENTRANCE       1.50 x 2.90         02       TOILET       1.45 x 1.90         03       STAIR       3.00 x 4.10         04       DINING ROOM       3.95 x 4.10         05       RECEPTION       4.40 x 5.00         06       TERRACE       1.95 x 4.90         07       CORRIDOR       1.10 x 5.30         08       KITCHEN       2.80 x 3.00         09       BEDROOM 1       4.00 x 4.90         10       BEDROOM 2       3.95 x 4.90         11       MASTER BEDROOM       4.15 x 4.60         12       MASTER DRESSING       1.75 x 2.60         13       MASTER BATHROOM       2.00 x 2.60         14       BATHROOM       2.10 x 2.80                                                                                                                                                                                                                                                    | x 6.00   |
| 08         BATHROOM         1.90 x 2.30           FOURTH FLOOR (42)         1.50 x 2.92           02         TOILET         1.45 x 1.92           03         STAIR         3.00 x 4.10           04         DINING ROOM         3.95 x 4.12           05         RECEPTION         4.40 x 5.00           06         TERRACE         1.95 x 4.90           07         CORRIDOR         1.10 x 5.33           08         KITCHEN         2.80 x 3.00           09         BEDROOM 1         4.00 x 4.92           10         BEDROOM 2         3.95 x 4.92           11         MASTER BEDROOM         4.15 x 4.62           12         MASTER DRESSING         1.75 x 2.60           13         MASTER BATHROOM         2.00 x 2.60           14         BATHROOM         2.10 x 2.80                                                                                                                                                                                                                                                     | x 3.10   |
| FOURTH FLOOR (42)  01 ENTRANCE 1.50 x 2.99  02 TOILET 1.45 x 1.99  03 STAIR 3.00 x 4.19  04 DINING ROOM 3.95 x 4.19  05 RECEPTION 4.40 x 5.00  06 TERRACE 1.95 x 4.90  07 CORRIDOR 1.10 x 5.30  08 KITCHEN 2.80 x 3.00  09 BEDROOM 1 4.00 x 4.99  10 BEDROOM 2 3.95 x 4.99  11 MASTER BEDROOM 4.15 x 4.60  12 MASTER DRESSING 1.75 x 2.60  13 MASTER BATHROOM 2.00 x 2.60  14 BATHROOM 2.10 x 2.80                                                                                                                                                                                                                                                                                                                                                                                                                                                                                                                                                                                                                                       | 5 x 4.20 |
| 01       ENTRANCE       1.50 x 2.99         02       TOILET       1.45 x 1.99         03       STAIR       3.00 x 4.10         04       DINING ROOM       3.95 x 4.19         05       RECEPTION       4.40 x 5.00         06       TERRACE       1.95 x 4.90         07       CORRIDOR       1.10 x 5.33         08       KITCHEN       2.80 x 3.00         09       BEDROOM 1       4.00 x 4.93         10       BEDROOM 2       3.95 x 4.93         11       MASTER BEDROOM       4.15 x 4.63         12       MASTER DRESSING       1.75 x 2.60         13       MASTER BATHROOM       2.00 x 2.60         14       BATHROOM       2.10 x 2.80                                                                                                                                                                                                                                                                                                                                                                                       | x 2.30   |
| 02       TOILET       1.45 x 1.93         03       STAIR       3.00 x 4.10         04       DINING ROOM       3.95 x 4.13         05       RECEPTION       4.40 x 5.00         06       TERRACE       1.95 x 4.90         07       CORRIDOR       1.10 x 5.33         08       KITCHEN       2.80 x 3.00         09       BEDROOM 1       4.00 x 4.93         10       BEDROOM 2       3.95 x 4.93         11       MASTER BEDROOM       4.15 x 4.63         12       MASTER DRESSING       1.75 x 2.60         13       MASTER BATHROOM       2.00 x 2.60         14       BATHROOM       2.10 x 2.80                                                                                                                                                                                                                                                                                                                                                                                                                                   |          |
| 03       STAIR       3.00 x 4.10         04       DINING ROOM       3.95 x 4.15         05       RECEPTION       4.40 x 5.00         06       TERRACE       1.95 x 4.90         07       CORRIDOR       1.10 x 5.33         08       KITCHEN       2.80 x 3.00         09       BEDROOM 1       4.00 x 4.93         10       BEDROOM 2       3.95 x 4.93         11       MASTER BEDROOM       4.15 x 4.63         12       MASTER DRESSING       1.75 x 2.60         13       MASTER BATHROOM       2.00 x 2.60         14       BATHROOM       2.10 x 2.80                                                                                                                                                                                                                                                                                                                                                                                                                                                                             | x 2.95   |
| 04         DINING ROOM         3.95 x 4.15           05         RECEPTION         4.40 x 5.00           06         TERRACE         1.95 x 4.90           07         CORRIDOR         1.10 x 5.33           08         KITCHEN         2.80 x 3.00           09         BEDROOM 1         4.00 x 4.93           10         BEDROOM 2         3.95 x 4.93           11         MASTER BEDROOM         4.15 x 4.63           12         MASTER DRESSING         1.75 x 2.60           13         MASTER BATHROOM         2.00 x 2.60           14         BATHROOM         2.10 x 2.80                                                                                                                                                                                                                                                                                                                                                                                                                                                      | x 1.95   |
| 05         RECEPTION         4.40 x 5.00           06         TERRACE         1.95 x 4.90           07         CORRIDOR         1.10 x 5.33           08         KITCHEN         2.80 x 3.00           09         BEDROOM 1         4.00 x 4.93           10         BEDROOM 2         3.95 x 4.93           11         MASTER BEDROOM         4.15 x 4.63           12         MASTER DRESSING         1.75 x 2.60           13         MASTER BATHROOM         2.00 x 2.60           14         BATHROOM         2.10 x 2.80                                                                                                                                                                                                                                                                                                                                                                                                                                                                                                           | x 4.10   |
| 06     TERRACE     1.95 x 4.90       07     CORRIDOR     1.10 x 5.33       08     KITCHEN     2.80 x 3.00       09     BEDROOM 1     4.00 x 4.93       10     BEDROOM 2     3.95 x 4.93       11     MASTER BEDROOM     4.15 x 4.63       12     MASTER DRESSING     1.75 x 2.60       13     MASTER BATHROOM     2.00 x 2.60       14     BATHROOM     2.10 x 2.80                                                                                                                                                                                                                                                                                                                                                                                                                                                                                                                                                                                                                                                                      | x 4.15   |
| 07     CORRIDOR     1.10 x 5.33       08     KITCHEN     2.80 x 3.00       09     BEDROOM 1     4.00 x 4.93       10     BEDROOM 2     3.95 x 4.93       11     MASTER BEDROOM     4.15 x 4.63       12     MASTER DRESSING     1.75 x 2.60       13     MASTER BATHROOM     2.00 x 2.60       14     BATHROOM     2.10 x 2.80                                                                                                                                                                                                                                                                                                                                                                                                                                                                                                                                                                                                                                                                                                           | x 5.00   |
| 08     KITCHEN     2.80 x 3.00       09     BEDROOM 1     4.00 x 4.91       10     BEDROOM 2     3.95 x 4.91       11     MASTER BEDROOM     4.15 x 4.61       12     MASTER DRESSING     1.75 x 2.60       13     MASTER BATHROOM     2.00 x 2.60       14     BATHROOM     2.10 x 2.80                                                                                                                                                                                                                                                                                                                                                                                                                                                                                                                                                                                                                                                                                                                                                 | 5 x 4.90 |
| 09     BEDROOM 1     4.00 x 4.93       10     BEDROOM 2     3.95 x 4.93       11     MASTER BEDROOM     4.15 x 4.63       12     MASTER DRESSING     1.75 x 2.64       13     MASTER BATHROOM     2.00 x 2.64       14     BATHROOM     2.10 x 2.84                                                                                                                                                                                                                                                                                                                                                                                                                                                                                                                                                                                                                                                                                                                                                                                      | x 5.35   |
| 10     BEDROOM 2     3.95 x 4.99       11     MASTER BEDROOM     4.15 x 4.69       12     MASTER DRESSING     1.75 x 2.60       13     MASTER BATHROOM     2.00 x 2.60       14     BATHROOM     2.10 x 2.80                                                                                                                                                                                                                                                                                                                                                                                                                                                                                                                                                                                                                                                                                                                                                                                                                             | x 3.00   |
| 11     MASTER BEDROOM     4.15 x 4.69       12     MASTER DRESSING     1.75 x 2.60       13     MASTER BATHROOM     2.00 x 2.60       14     BATHROOM     2.10 x 2.80                                                                                                                                                                                                                                                                                                                                                                                                                                                                                                                                                                                                                                                                                                                                                                                                                                                                    | x 4.95   |
| 12 MASTER DRESSING     1.75 x 2.60       13 MASTER BATHROOM     2.00 x 2.60       14 BATHROOM     2.10 x 2.80                                                                                                                                                                                                                                                                                                                                                                                                                                                                                                                                                                                                                                                                                                                                                                                                                                                                                                                            | x 4.95   |
| 13         MASTER BATHROOM         2.00 x 2.60           14         BATHROOM         2.10 x 2.80                                                                                                                                                                                                                                                                                                                                                                                                                                                                                                                                                                                                                                                                                                                                                                                                                                                                                                                                         | x 4.65   |
| 14 BATHROOM 2.10 x 2.80                                                                                                                                                                                                                                                                                                                                                                                                                                                                                                                                                                                                                                                                                                                                                                                                                                                                                                                                                                                                                  | 5 x 2.60 |
|                                                                                                                                                                                                                                                                                                                                                                                                                                                                                                                                                                                                                                                                                                                                                                                                                                                                                                                                                                                                                                          | x 2.60   |
| FOURTH FLOOR (43)                                                                                                                                                                                                                                                                                                                                                                                                                                                                                                                                                                                                                                                                                                                                                                                                                                                                                                                                                                                                                        | x 2.80   |
|                                                                                                                                                                                                                                                                                                                                                                                                                                                                                                                                                                                                                                                                                                                                                                                                                                                                                                                                                                                                                                          |          |
| 01 ENTRANCE 1.50 x 2.95                                                                                                                                                                                                                                                                                                                                                                                                                                                                                                                                                                                                                                                                                                                                                                                                                                                                                                                                                                                                                  | x 2.95   |
| 02 TOILET 1.50 x 1.99                                                                                                                                                                                                                                                                                                                                                                                                                                                                                                                                                                                                                                                                                                                                                                                                                                                                                                                                                                                                                    | x 1.95   |
| 03 STAIR 3.00 x 4.10                                                                                                                                                                                                                                                                                                                                                                                                                                                                                                                                                                                                                                                                                                                                                                                                                                                                                                                                                                                                                     | x 4.10   |
| 04 DINING ROOM 3.95 x 4.15                                                                                                                                                                                                                                                                                                                                                                                                                                                                                                                                                                                                                                                                                                                                                                                                                                                                                                                                                                                                               | x 4.15   |
| 05 RECEPTION 4.40 x 5.00                                                                                                                                                                                                                                                                                                                                                                                                                                                                                                                                                                                                                                                                                                                                                                                                                                                                                                                                                                                                                 | x 5.00   |
| 06 TERRACE 1.95 x 4.90                                                                                                                                                                                                                                                                                                                                                                                                                                                                                                                                                                                                                                                                                                                                                                                                                                                                                                                                                                                                                   | 5 x 4.90 |
| 07 CORRIDOR 1.10 x 5.33                                                                                                                                                                                                                                                                                                                                                                                                                                                                                                                                                                                                                                                                                                                                                                                                                                                                                                                                                                                                                  | x 5.35   |
| 08 KITCHEN 2.80 x 3.00                                                                                                                                                                                                                                                                                                                                                                                                                                                                                                                                                                                                                                                                                                                                                                                                                                                                                                                                                                                                                   | x 3.00   |
| 09 BEDROOM 1 4.00 x 4.99                                                                                                                                                                                                                                                                                                                                                                                                                                                                                                                                                                                                                                                                                                                                                                                                                                                                                                                                                                                                                 | x 4.95   |
|                                                                                                                                                                                                                                                                                                                                                                                                                                                                                                                                                                                                                                                                                                                                                                                                                                                                                                                                                                                                                                          | 5 x 4.95 |
| 10 BEDROOM 2 3.95 x 4.99                                                                                                                                                                                                                                                                                                                                                                                                                                                                                                                                                                                                                                                                                                                                                                                                                                                                                                                                                                                                                 | 5 x 4.65 |
| 10         BEDROOM 2         3.95 x 4.95           11         MASTER BEDROOM         4.15 x 4.65                                                                                                                                                                                                                                                                                                                                                                                                                                                                                                                                                                                                                                                                                                                                                                                                                                                                                                                                         | x 2.60   |
|                                                                                                                                                                                                                                                                                                                                                                                                                                                                                                                                                                                                                                                                                                                                                                                                                                                                                                                                                                                                                                          | x 2.60   |
| 11 MASTER BEDROOM 4.15 x 4.65                                                                                                                                                                                                                                                                                                                                                                                                                                                                                                                                                                                                                                                                                                                                                                                                                                                                                                                                                                                                            | x 2.80   |
| 11         MASTER BEDROOM         4.15 x 4.69           12         MASTER DRESSING         1.75 x 2.60                                                                                                                                                                                                                                                                                                                                                                                                                                                                                                                                                                                                                                                                                                                                                                                                                                                                                                                                   |          |
| 11     MASTER BEDROOM     4.15 x 4.63       12     MASTER DRESSING     1.75 x 2.64       13     MASTER BATHROOM     2.00 x 2.64                                                                                                                                                                                                                                                                                                                                                                                                                                                                                                                                                                                                                                                                                                                                                                                                                                                                                                          | x 2.40   |
| 11     MASTER BEDROOM     4.15 x 4.69       12     MASTER DRESSING     1.75 x 2.60       13     MASTER BATHROOM     2.00 x 2.60       14     BATHROOM     2.10 x 2.80                                                                                                                                                                                                                                                                                                                                                                                                                                                                                                                                                                                                                                                                                                                                                                                                                                                                    | x 2.30   |
| 11       MASTER BEDROOM       4.15 x 4.63         12       MASTER DRESSING       1.75 x 2.64         13       MASTER BATHROOM       2.00 x 2.64         14       BATHROOM       2.10 x 2.84         FOURTH FLOOR (44)                                                                                                                                                                                                                                                                                                                                                                                                                                                                                                                                                                                                                                                                                                                                                                                                                    | x 2.50   |
| 11       MASTER BEDROOM       4.15 x 4.69         12       MASTER DRESSING       1.75 x 2.60         13       MASTER BATHROOM       2.00 x 2.60         14       BATHROOM       2.10 x 2.80         FOURTH FLOOR (44)       01       ENTRANCE       1.30 x 2.40                                                                                                                                                                                                                                                                                                                                                                                                                                                                                                                                                                                                                                                                                                                                                                          | x 6.00   |

FOURTH FLOOR (41)

UNIT **42** TOTAL AREA **254**UNIT **43** TOTAL AREA **254** 