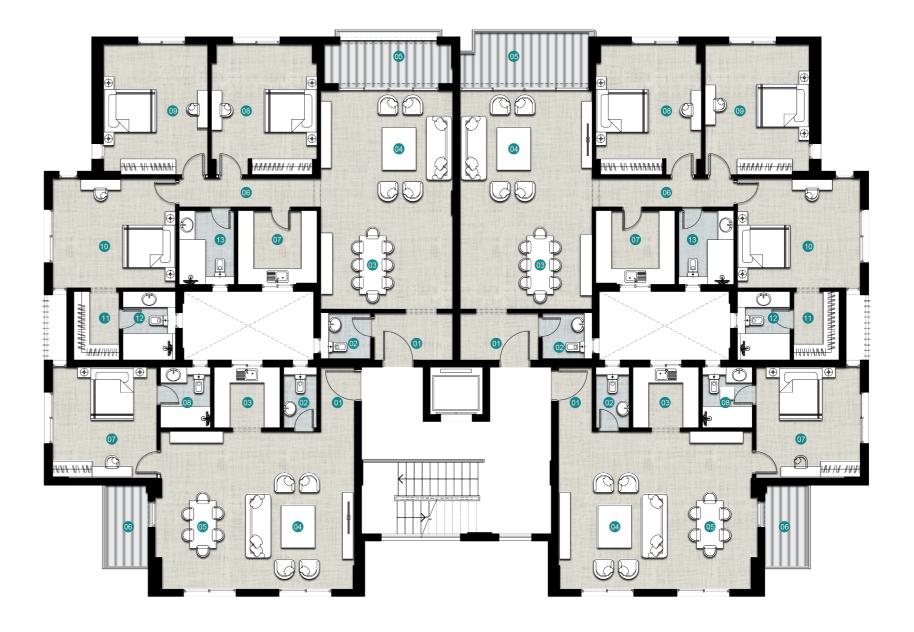

APARTMENT BUILDING 1 (AP1) STREET VIEW

APARTMENT BUILDING 1 (AP1) GARDEN VIEW

|              | 01  | 02  | 03  | 04  |
|--------------|-----|-----|-----|-----|
| GROUND FLOOR | 106 | 180 | 180 | 106 |
| FIRST FLOOR  | 107 | 189 | 186 | 104 |
| SECOND FLOOR | 107 | 189 | 187 | 106 |
| THIRD FLOOR  | 107 | 189 | 189 | 106 |
| FOURTH FLOOR | 107 | 189 | 189 | 106 |
| PENTHOUSE    | -   | 65  | 65  | -   |
| ROOF TERRACE | _   | 185 | 185 | _   |

### GROUND FLOOR (01&04)

| 01 | ENTRANCE    | 1.30 x 2.45 |
|----|-------------|-------------|
| 02 | TOILET      | 1.30 x2.30  |
| 03 | KITCHEN     | 2.30 x 2.50 |
| 04 | RECEPTION   | 4.10 x 5.70 |
| 05 | DINING ROOM | 3.20 x 5.70 |
| 06 | TERRACE     | 1.90 x 3.90 |
| 07 | BEDROOM     | 3.95 x 4.20 |
| 08 | BATHROOM    | 1.90 x 2.30 |

#### GROUND FLOOR (02&03)

| 01 | ENTRANCE        | 1.60 x 1.65 |
|----|-----------------|-------------|
| 02 | LOBBY           | 1.40x 2.35  |
| 03 | TOILET          | 1.30 x2.55  |
| 04 | DINING ROOM     | 2.75 x 5.00 |
| 05 | RECEPTION       | 4.40 x 5.00 |
| 06 | TERRACE         | 2.00 x 4.90 |
| 07 | CORRIDOR        | 1.10 x 5.35 |
| 08 | KITCHEN         | 2.80 x 3.00 |
| 09 | BEDROOM 1       | 4.00 x 4.70 |
| 10 | BEDROOM 2       | 3.95 x 4.70 |
| 11 | MASTER BEDROOM  | 4.15 x 4.65 |
| 12 | MASTER DRESSING | 1.75 x 2.60 |
| 13 | MASTER BATHROOM | 2.00 x 2.60 |
| 14 | BATHROOM        | 2.10 x 2.80 |

**GROUND FLOOR** 

- ALL ROOM DIMENSIONS ARE MEASURED TO STRUCTURAL ELEMENTS AND EXCLUDE WALL FINISHES AND CONSTRUCTION TOLERANCES.
- ALL DIMENSIONS HAVE BEEN PROVIDED BY OUR CONSULTANT ARCHITECTS.
- ALL MATERIALS, DIMENSIONS AND DRAWINGS ARE APPROXIMATE, INFORMATION SUBJECT TO CHANGE WITHOUT NOTICE.
- ACTUAL AREAS MAY VARY FROM THE STATED AREA. DRAWINGS NOT TO SCALE. THE DEVELOPER RESERVES THE RIGHT TO MAKE REVISIONS.
- ACTUAL UNIT AREAS, FRONT WINDOWS, PORCHES, TERRACES, LOGGIA AND EXTERIOR TRIM DETAIL MAY VARY BY ELEVATION STYLES AND FLOOR LEVEL.V
- TERRACES & RECEPTIONS FACADES MAY VARY BASED ON THE FLOOR LOCATION.