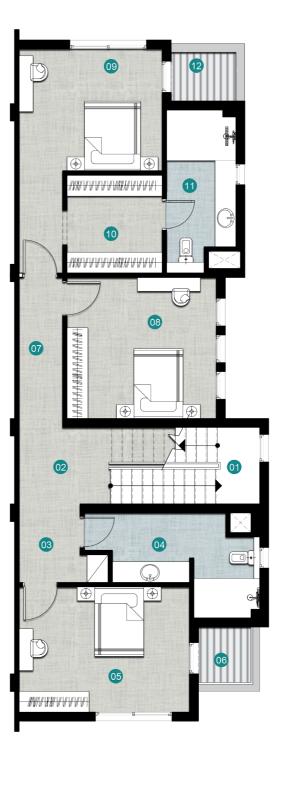

# STANDALONE VILLA (VL)

FIRST FLOOR 180

TOTAL BUILT-UP AREA

353 SQM

### GROUND FLOOR

| 01 | ENTRANCE        | 1.70 x 4.40  |
|----|-----------------|--------------|
| 02 | GUEST BEDROOM   | 3.75 x 4.00  |
| 03 | GUEST BATHROOM  | 1.80 x 2.15  |
| 04 | MAID'S BEDROOM  | 2.85 x 3.75  |
| 05 | MAID'S BATHROOM | 1.10 x 2.50  |
| 06 | TOILET          | 1.60 x 4.10  |
| 07 | STAIR           | 3.25 x 4.05  |
| 08 | LOBBY           | 1.70 x 3.25  |
| 09 | KITCHEN         | 3.15 x 3.90  |
| 10 | RECEPTION       | 4.80 x 5.40  |
| 11 | DINING ROOM     | 4.80 x 5.40  |
| 12 | TERRACE         | 2.30 x 10.10 |

### FIRST FLOOR

| 01 | STAIR           | 3.25 x 3.60 |
|----|-----------------|-------------|
| 02 | LOBBY           | 2.90 x 4.05 |
| 03 | BEDROOM 1       | 4.60 x 5.00 |
| 04 | TERRACE 1       | 1.10 x 3.90 |
| 05 | BEDROOM 2       | 4.60 x 4.75 |
| 06 | BATHROOM 1      | 2.05 x 2.40 |
| 07 | BEDROOM 3       | 4.60 x 4.85 |
| 08 | BATHROOM 2      | 1.90 x 2.75 |
| 09 | TERRACE 2       | 1.80 x 3.85 |
| 10 | MASTER BEDROOM  | 3.40 x 4.65 |
| 11 | MASTER DRESSING | 2.20 x 3.30 |
| 12 | MASTER BATHROOM | 1.95 x 3.50 |

**GROUND FLOOR** 

**FIRST FLOOR** 

- ALL ROOM DIMENSIONS ARE MEASURED TO STRUCTURAL ELEMENTS AND EXCLUDE WALL FINISHES AND CONSTRUCTION TOLERANCES.
- ALL DIMENSIONS HAVE BEEN PROVIDED BY OUR CONSULTANT ARCHITECTS.
- ALL MATERIALS, DIMENSIONS AND DRAWINGS ARE APPROXIMATE, INFORMATION SUBJECT TO CHANGE WITHOUT NOTICE.
- ACTUAL AREAS MAY VARY FROM THE STATED AREA. DRAWINGS NOT TO SCALE. THE DEVELOPER RESERVES THE RIGHT TO MAKE REVISIONS.
- ACTUAL UNIT AREAS, FRONT WINDOWS, PORCHES, TERRACES, LOGGIA AND EXTERIOR TRIM DETAIL MAY VARY BY ELEVATION STYLES AND FLOOR LEVEL.V
- TERRACES & RECEPTIONS FACADES MAY VARY BASED ON THE FLOOR LOCATION.