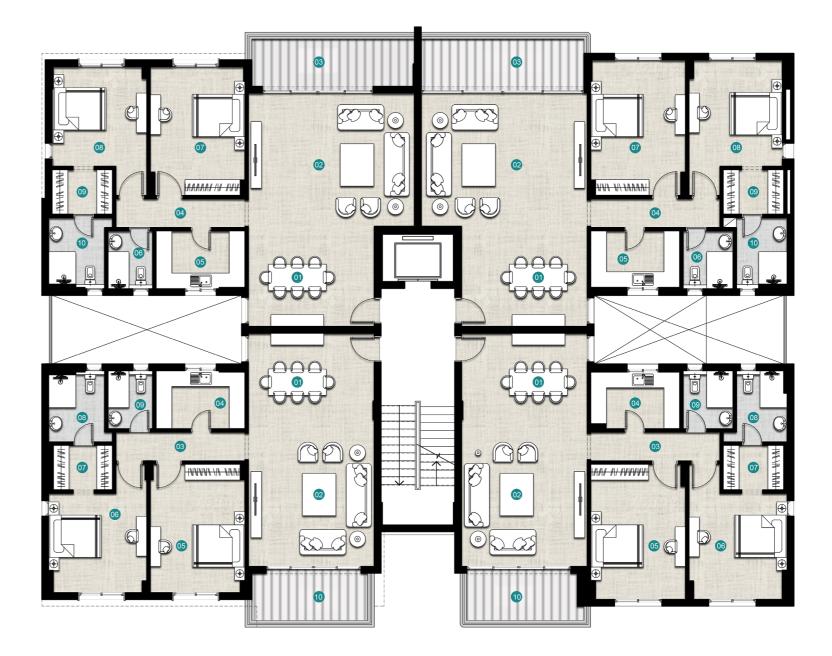

#### THIRD FLOOR (31,34)

| 01 | ENTRANCE    | 1.30 x 2.40 |
|----|-------------|-------------|
| 02 | TOILET      | 1.30 x 2.30 |
| 03 | KITCHEN     | 2.30 x 2.50 |
| 04 | RECEPTION   | 4.10 x 6.00 |
| 05 | DINING ROOM | 3.40 x 6.00 |
| 06 | TERRACE     | 1.65 x 3.10 |
| 07 | BEDROOM     | 3.95 x 4.20 |
| 08 | BATHROOM    | 1.90 x 2.30 |
|    |             |             |

#### THIRD FLOOR (32)

| 01 | ENTRANCE        | 1.80 x 3.00 |
|----|-----------------|-------------|
| 02 | TOILET          | 1.75 x 1.90 |
| 03 | DINING ROOM     | 3.85 x 5.00 |
| 04 | RECEPTION       | 4.40 x 5.00 |
| 05 | TERRACE         | 1.95 x 4.90 |
| 06 | CORRIDOR        | 1.10 x 5.35 |
| 07 | KITCHEN         | 2.80 x 3.00 |
| 08 | BEDROOM 1       | 4.00 x 4.95 |
| 09 | BEDROOM 2       | 3.95 x 4.95 |
| 10 | MASTER BEDROOM  | 4.15 x 4.65 |
| 11 | MASTER DRESSING | 1.75 x 2.60 |
| 12 | MASTER BATHROOM | 2.00 x 2.60 |
| 13 | BATHROOM        | 2.10 x 2.80 |

### THIRD FLOOR (33)

| 01 | ENTRANCE        | 1.80 x 3.00 |
|----|-----------------|-------------|
| 02 | TOILET          | 1.75 x 1.90 |
| 03 | DINING ROOM     | 3.85 x 5.00 |
| 04 | RECEPTION       | 4.40 x 5.00 |
| 05 | TERRACE         | 1.95 x 4.90 |
| 06 | CORRIDOR        | 1.10 x 5.35 |
| 07 | KITCHEN         | 2.80 x 3.00 |
| 08 | BEDROOM 1       | 4.00 x 4.95 |
| 09 | BEDROOM 2       | 3.95 x 4.95 |
| 10 | MASTER BEDROOM  | 4.15 x 4.65 |
| 11 | MASTER DRESSING | 1.75 x 2.60 |
| 12 | MASTER BATHROOM | 2.00 x 2.60 |
| 13 | BATHROOM        | 2.10 x 2.80 |

# **THIRD FLOOR**

- ALL ROOM DIMENSIONS ARE MEASURED TO STRUCTURAL ELEMENTS AND EXCLUDE WALL FINISHES AND CONSTRUCTION TOLERANCES.
- ALL DIMENSIONS HAVE BEEN PROVIDED BY OUR CONSULTANT ARCHITECTS.
- ALL MATERIALS, DIMENSIONS AND DRAWINGS ARE APPROXIMATE, INFORMATION SUBJECT TO CHANGE WITHOUT NOTICE.
- ACTUAL AREAS MAY VARY FROM THE STATED AREA. DRAWINGS NOT TO SCALE. THE DEVELOPER RESERVES THE RIGHT TO MAKE REVISIONS.
- ACTUAL UNIT AREAS, FRONT WINDOWS, PORCHES, TERRACES, LOGGIA AND EXTERIOR TRIM DETAIL MAY VARY BY ELEVATION STYLES AND FLOOR LEVEL.V
- TERRACES & RECEPTIONS FACADES MAY VARY BASED ON THE FLOOR LOCATION.