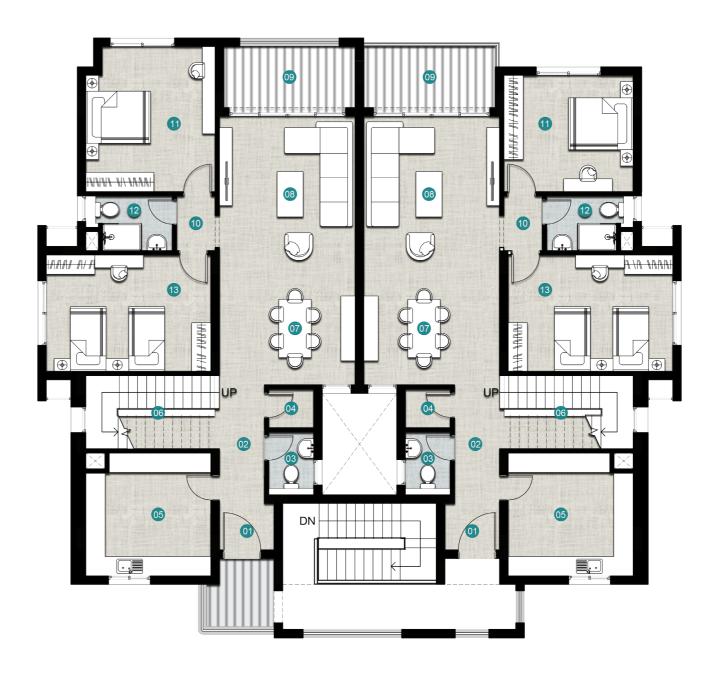

### FIRST FLOOR (11)

| FIRS | ST FLOOR (11)   |             |
|------|-----------------|-------------|
| 01   | ENTRANCE        | 1.30 x 2.45 |
| 02   | TOILET          | 1.30 x 2.30 |
| 03   | KITCHEN         | 2.30 x 2.50 |
| 04   | RECEPTION       | 4.10 x 6.00 |
| 05   | DINING ROOM     | 3.45 x 6.00 |
| 06   | TERRACE         | 1.70 x 3.10 |
| 07   | BEDROOM         | 4.00 x 4.20 |
| 08   | BATHROOM        | 1.90 x 2.30 |
| FIRS | T FLOOR (12)    |             |
| 01   | ENTRANCE        | 1.80 x 3.00 |
| 02   | TOILET          | 1.75 x 1.90 |
| 03   | DINING ROOM     | 3.85 x 5.00 |
| 04   | RECEPTION       | 4.40 x 5.00 |
| 05   | TERRACE         | 1.90 x 4.90 |
| 06   | CORRIDOR        | 1.10 x 5.35 |
| 07   | KITCHEN         | 2.80 x 3.00 |
| 08   | BEDROOM 1       | 4.00 x 4.95 |
| 09   | BEDROOM 2       | 3.95 x 4.95 |
| 10   | MASTER BEDROOM  | 4.15 x 4.65 |
| 11   | MASTER DRESSING | 1.85 x 2.60 |
| 12   | MASTER BATHROOM | 2.00 x 2.60 |
| 13   | BATHROOM        | 2.10 x 2.80 |
| FIRS | T FLOOR (13)    |             |
| 01   | ENTRANCE        | 1.80 x 3.00 |
| 02   | TOILET          | 1.80 x 1.90 |
| 03   | DINING ROOM     | 3.85 x 5.00 |
| 04   | RECEPTION       | 4.40 x 5.00 |
| 05   | TERRACE         | 1.90 x 4.90 |
| 06   | CORRIDOR        | 1.10 x 5.35 |
| 07   | KITCHEN         | 2.80 x 3.00 |
| 08   | BEDROOM 1       | 4.00 x 4.70 |
| 09   | BEDROOM 2       | 4.00 x 4.70 |
| 10   | MASTER BEDROOM  | 4.15 x 4.65 |
| 11   | MASTER DRESSING | 1.75 x 2.60 |
| 12   | MASTER BATHROOM | 2.00 x 2.60 |
| 13   | BATHROOM        | 2.10 x 2.80 |
| FIRS | T FLOOR (14)    |             |
| 01   | ENTRANCE        | 1.30 x 2.40 |
| 02   | TOILET          | 1.30 x 2.30 |
| 03   | KITCHEN         | 2.30 x 2.50 |
| 04   | RECEPTION       | 4.10 x 5.70 |
| 05   | DINING ROOM     | 3.20 x 5.70 |
| 06   | TERRACE         | 1.85 x 3.10 |
| 07   | BEDROOM         | 3.95 x 4.20 |
| 08   | BATHROOM        | 1.90 x 2.30 |
|      |                 |             |

# **FIRST FLOOR**

- ALL ROOM DIMENSIONS ARE MEASURED TO STRUCTURAL ELEMENTS AND EXCLUDE WALL FINISHES AND CONSTRUCTION TOLERANCES.
- ALL DIMENSIONS HAVE BEEN PROVIDED BY OUR CONSULTANT ARCHITECTS.
- ALL MATERIALS, DIMENSIONS AND DRAWINGS ARE APPROXIMATE, INFORMATION SUBJECT TO CHANGE WITHOUT NOTICE.
- ACTUAL AREAS MAY VARY FROM THE STATED AREA. DRAWINGS NOT TO SCALE. THE DEVELOPER RESERVES THE RIGHT TO MAKE REVISIONS.
- ACTUAL UNIT AREAS, FRONT WINDOWS, PORCHES, TERRACES, LOGGIA AND EXTERIOR TRIM DETAIL MAY VARY BY ELEVATION STYLES AND FLOOR LEVEL.V
- TERRACES & RECEPTIONS FACADES MAY VARY BASED ON THE FLOOR LOCATION.