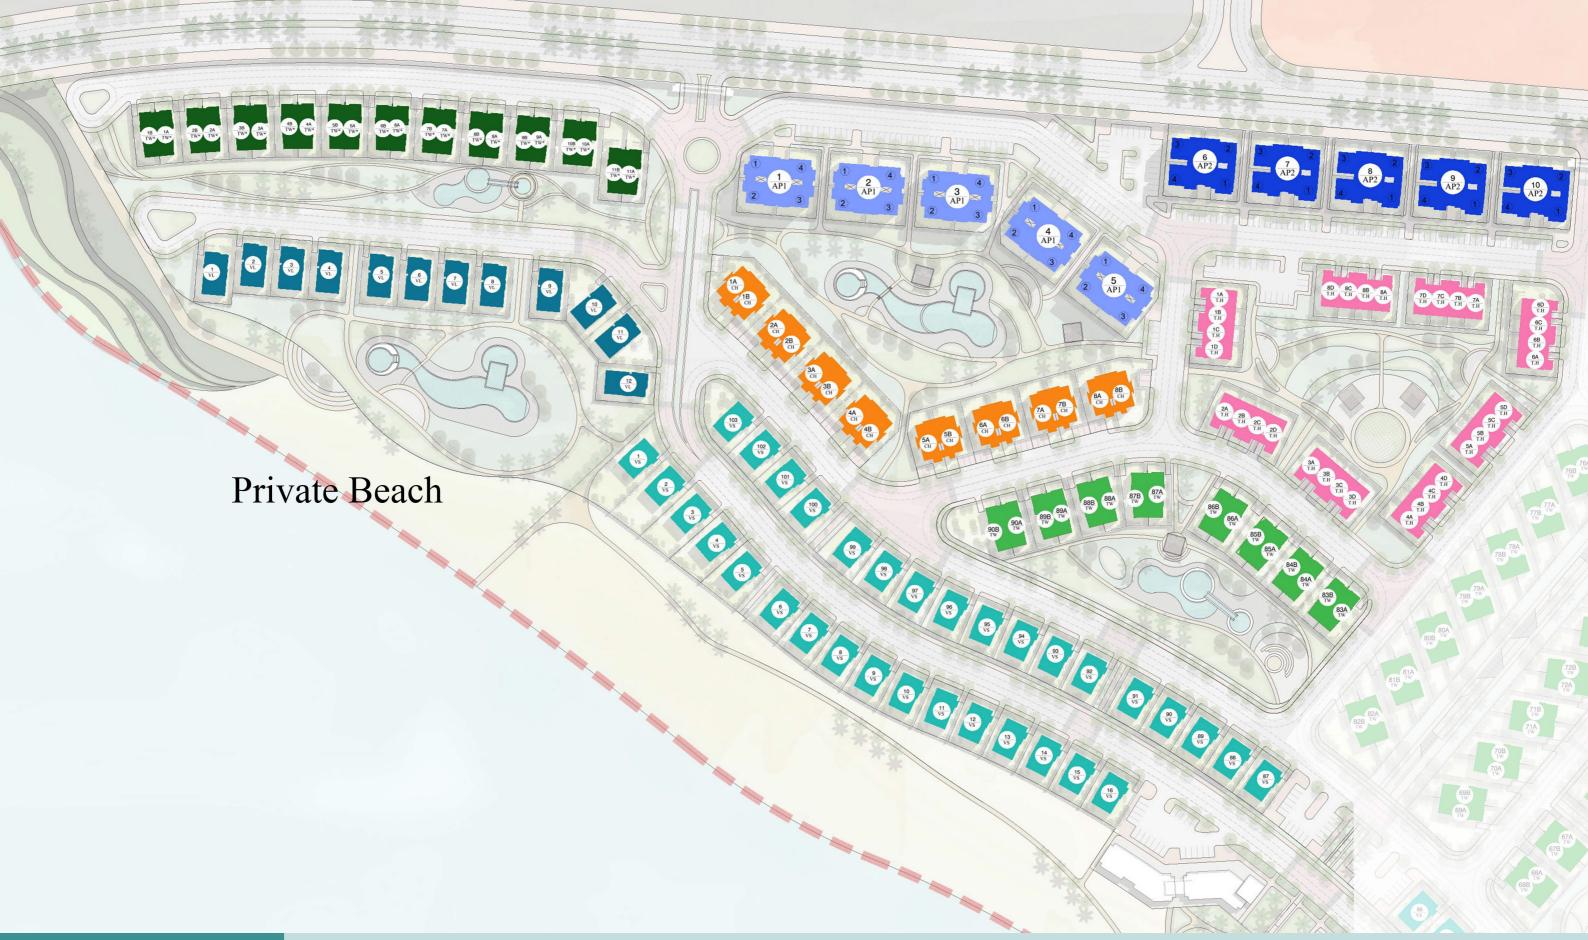

### Types:

> Standalone Villas

> Twin Villas

> Townhouses

> Chalets

> Apartment buildings

### Community Offering:

+ Pedestrian paths

+ Contemporary Coastal Architecture

+ Lagoon

+ Yacht Marina and Lake Promenade

+ Green Spaces

+ Private & Public Beaches

+ Retails Zones