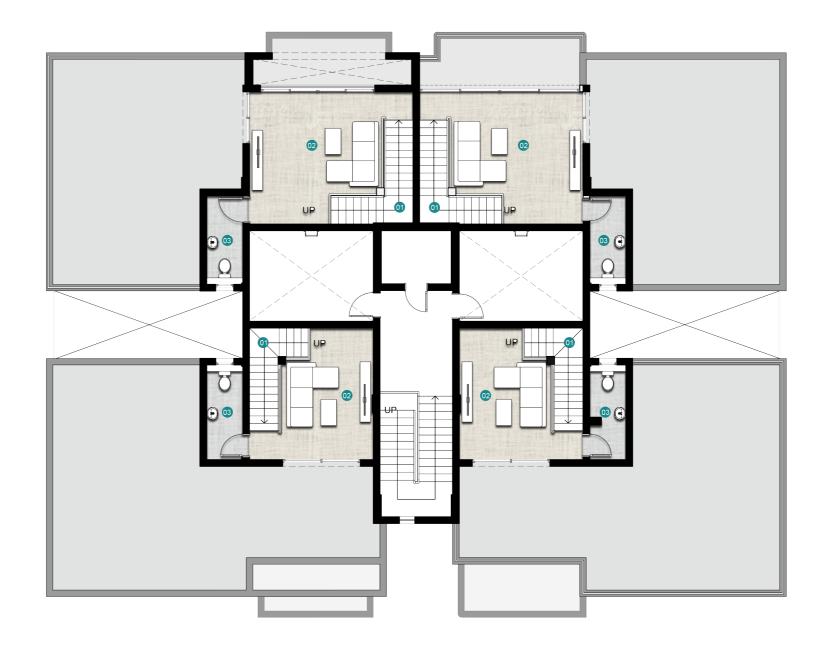

### PENTHOUSE (21A&21B)

| STAIR       | 2.30 x 4.10  |
|-------------|--------------|
| LOBBY       | 1.65 x 2.75  |
| TOILET      | 1.40 x3.60   |
| LIVING ROOM | 4.20 x 4.70  |
|             | LOBBY TOILET |

### **PENTHOUSE**

- ALL ROOM DIMENSIONS ARE MEASURED TO STRUCTURAL ELEMENTS AND EXCLUDE WALL FINISHES AND CONSTRUCTION TOLERANCES.
- ALL DIMENSIONS HAVE BEEN PROVIDED BY OUR CONSULTANT ARCHITECTS.
- ALL MATERIALS, DIMENSIONS AND DRAWINGS ARE APPROXIMATE, INFORMATION SUBJECT TO CHANGE WITHOUT NOTICE.
- ACTUAL AREAS MAY VARY FROM THE STATED AREA. DRAWINGS NOT TO SCALE. THE DEVELOPER RESERVES THE RIGHT TO MAKE REVISIONS.
- ACTUAL UNIT AREAS, FRONT WINDOWS, PORCHES, TERRACES, LOGGIA AND EXTERIOR TRIM DETAIL MAY VARY BY ELEVATION STYLES AND FLOOR LEVEL.V
- TERRACES & RECEPTIONS FACADES MAY VARY BASED ON THE FLOOR LOCATION.