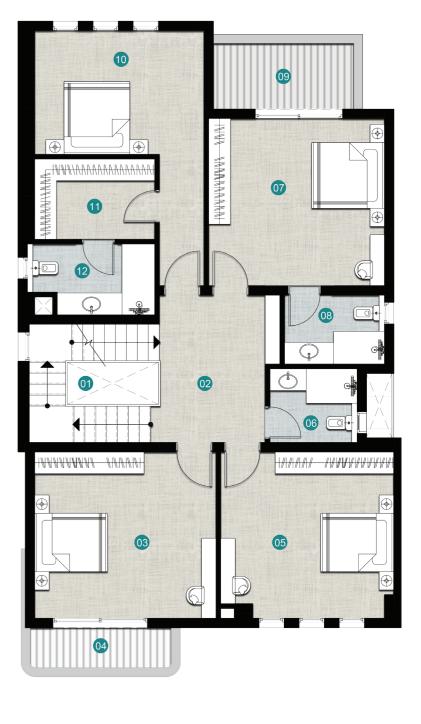

# STANDALONE VILLA (VL)

FIRST FLOOR 180

TOTAL BUILT-UP AREA

353 SQM

### FIRST FLOOR

| 01 | STAIR           | 3.25 x 3.60 |
|----|-----------------|-------------|
| 02 | LOBBY           | 2.90 x 4.05 |
| 03 | BEDROOM 1       | 4.60 x 5.00 |
| 04 | TERRACE 1       | 1.10 x 3.90 |
| 05 | BEDROOM 2       | 4.60 x 4.75 |
| 06 | BATHROOM 1      | 2.05 x 2.40 |
| 07 | BEDROOM 3       | 4.60 x 4.85 |
| 08 | BATHROOM 2      | 1.90 x 2.75 |
| 09 | TERRACE 2       | 1.80 x 3.85 |
| 10 | MASTER BEDROOM  | 3.40 x 4.65 |
| 11 | MASTER DRESSING | 2.20 x 3.30 |
| 12 | MASTER BATHROOM | 1.95 x 3.50 |