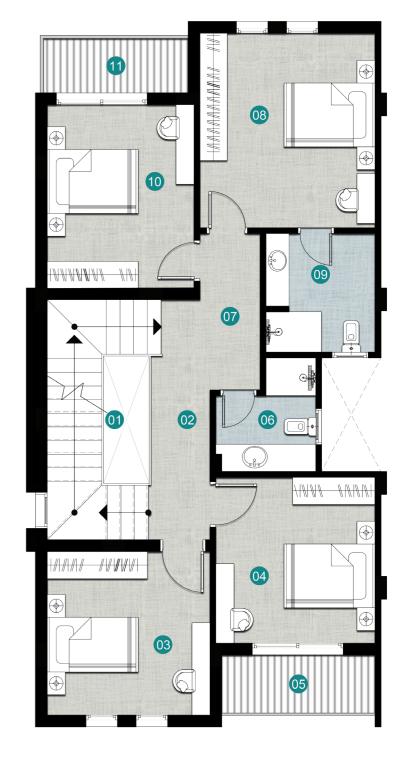

### FIRST FLOOR

| 01 | STAIR           | 3.25 x 3.60 |
|----|-----------------|-------------|
| 02 | LOBBY           | 2.90 x 4.05 |
| 03 | BEDROOM 1       | 4.60 x 5.00 |
| 04 | TERRACE 1       | 1.10 x 3.90 |
| 05 | BEDROOM 2       | 4.60 x 4.75 |
| 06 | BATHROOM 1      | 2.05 x 2.40 |
| 07 | BEDROOM 3       | 4.60 x 4.85 |
| 08 | BATHROOM 2      | 1.90 x 2.75 |
| 09 | TERRACE 2       | 1.80 x 3.85 |
| 10 | MASTER BEDROOM  | 3.40 x 4.65 |
| 11 | MASTER DRESSING | 2.20 x 3.30 |
| 12 | MASTER BATHROOM | 1.95 x 3.50 |