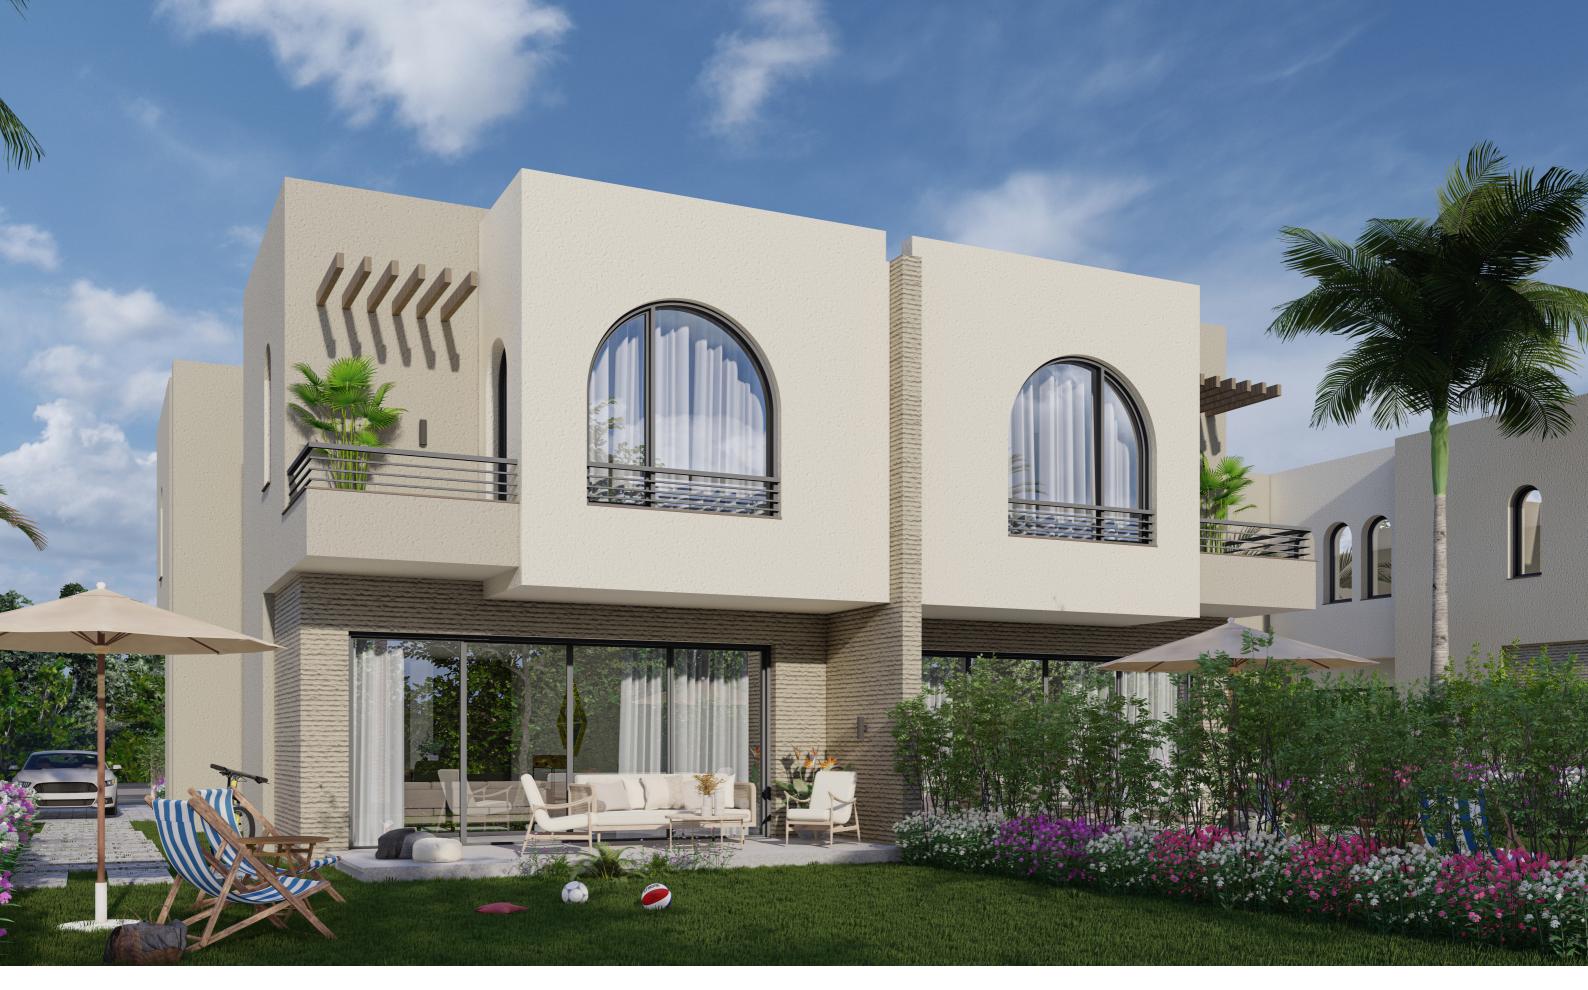

### Project Overview

Discover

A modern urban community in Alamein City on Egypt's North Coast, perfectly situated south of the Roman open museum at Kilo 99. Spanning 245 feddan.

M8 the lake showcases Contemporary Coastal Architecture with focus creating buildings occupying just 27 acres, or about 17% lit spaces. The design features of the site, with its layering overlooking a tranquil lagoon. offering a serene environment Arched windows sophisticated and blend of white, beige, and stone cladding on the facades create a timeless, elegant aesthetic.

artificial by the M8by the also boasts dynamic recreational promenade lake, crystal-clear options from standalone residential expansive to modern townhouses, green spaces, range chalets, and apartments all within thoughtfully planned infrastructure, dedicated pedestrian a with paths, supporting both tourism and community living.