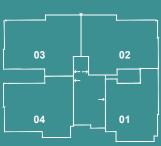

APARTMENT BUILDING 1 (AP1) STREET VIEW

APARTMENT BUILDING 1 (AP1) GARDEN VIEW

|              | 01  | 02  | 03  | 04  |
|--------------|-----|-----|-----|-----|
| GROUND FLOOR | 106 | 180 | 180 | 106 |
| FIRST FLOOR  | 107 | 189 | 186 | 104 |
| SECOND FLOOR | 107 | 189 | 187 | 106 |
| THIRD FLOOR  | 107 | 189 | 189 | 106 |
| FOURTH FLOOR | 107 | 189 | 189 | 106 |
| PENTHOUSE    | -   | 65  | 65  | -   |
| ROOF TERRACE | _   | 185 | 185 | _   |