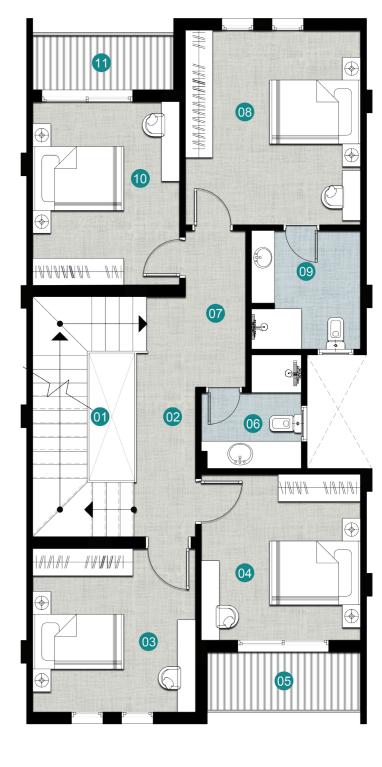

APARTMENT BUILDING 1 (AP1) STREET VIEW

APARTMENT BUILDING 1 (AP1) GARDEN VIEW

|              | 01  | 02  | 03  | 04  |
|--------------|-----|-----|-----|-----|
| GROUND FLOOR | 106 | 180 | 180 | 106 |
| FIRST FLOOR  | 107 | 189 | 186 | 104 |
| SECOND FLOOR | 107 | 189 | 187 | 106 |
| THIRD FLOOR  | 107 | 189 | 189 | 106 |
| FOURTH FLOOR | 107 | 189 | 189 | 106 |
| PENTHOUSE    | -   | 65  | 65  | -   |
| ROOF TERRACE | _   | 185 | 185 | _   |

### FIRST FLOOR (11)

| FIRS | ST FLOOR (11)   |             |
|------|-----------------|-------------|
| 01   | ENTRANCE        | 1.30 x 2.45 |
| 02   | TOILET          | 1.30 x 2.30 |
| 03   | KITCHEN         | 2.30 x 2.50 |
| 04   | RECEPTION       | 4.10 x 6.00 |
| 05   | DINING ROOM     | 3.45 x 6.00 |
| 06   | TERRACE         | 1.70 x 3.10 |
| 07   | BEDROOM         | 4.00 x 4.20 |
| 08   | BATHROOM        | 1.90 x 2.30 |
| FIRS | T FLOOR (12)    |             |
| 01   | ENTRANCE        | 1.80 x 3.00 |
| 02   | TOILET          | 1.75 x 1.90 |
| 03   | DINING ROOM     | 3.85 x 5.00 |
| 04   | RECEPTION       | 4.40 x 5.00 |
| 05   | TERRACE         | 1.90 x 4.90 |
| 06   | CORRIDOR        | 1.10 x 5.35 |
| 07   | KITCHEN         | 2.80 x 3.00 |
| 08   | BEDROOM 1       | 4.00 x 4.95 |
| 09   | BEDROOM 2       | 3.95 x 4.95 |
| 10   | MASTER BEDROOM  | 4.15 x 4.65 |
| 11   | MASTER DRESSING | 1.85 x 2.60 |
| 12   | MASTER BATHROOM | 2.00 x 2.60 |
| 13   | BATHROOM        | 2.10 x 2.80 |
| FIRS | T FLOOR (13)    |             |
| 01   | ENTRANCE        | 1.80 x 3.00 |
| 02   | TOILET          | 1.80 x 1.90 |
| 03   | DINING ROOM     | 3.85 x 5.00 |
| 04   | RECEPTION       | 4.40 x 5.00 |
| 05   | TERRACE         | 1.90 x 4.90 |
| 06   | CORRIDOR        | 1.10 x 5.35 |
| 07   | KITCHEN         | 2.80 x 3.00 |
| 08   | BEDROOM 1       | 4.00 x 4.70 |
| 09   | BEDROOM 2       | 4.00 x 4.70 |
| 10   | MASTER BEDROOM  | 4.15 x 4.65 |
| 11   | MASTER DRESSING | 1.75 x 2.60 |
| 12   | MASTER BATHROOM | 2.00 x 2.60 |
| 13   | BATHROOM        | 2.10 x 2.80 |
| FIRS | T FLOOR (14)    |             |
| 01   | ENTRANCE        | 1.30 x 2.40 |
| 02   | TOILET          | 1.30 x 2.30 |
| 03   | KITCHEN         | 2.30 x 2.50 |
| 04   | RECEPTION       | 4.10 x 5.70 |
| 05   | DINING ROOM     | 3.20 x 5.70 |
| 06   | TERRACE         | 1.85 x 3.10 |
| 07   | BEDROOM         | 3.95 x 4.20 |
| 08   | BATHROOM        | 1.90 x 2.30 |
|      |                 |             |