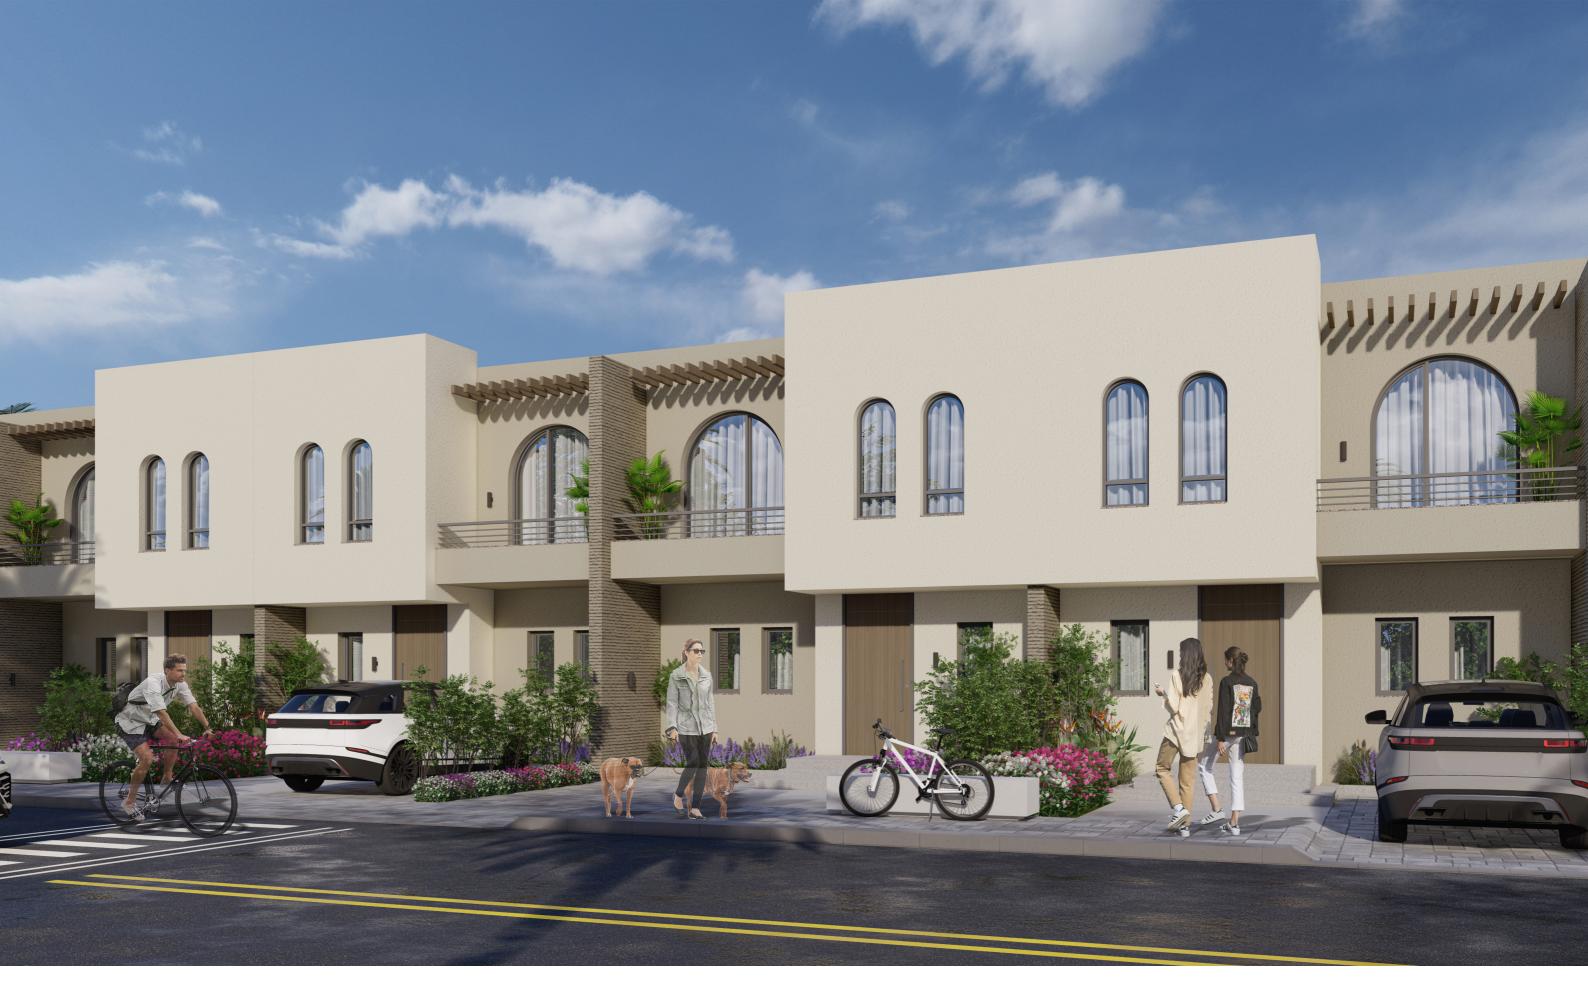

### Project Overview

Discover

A modern urban community in Alamein City on Egypt's North Coast, perfectly situated south of the Roman open museum at Kilo 99. Spanning 245 feddan.

M8 the lake showcases Contemporary Coastal Architecture with focus creating buildings occupying just 27 acres, or about 17% lit spaces. The design features of the site, with its layering overlooking a tranquil lagoon. offering a serene environment Arched windows sophisticated and blend of white, beige, and stone cladding on the facades create a timeless, elegant aesthetic.

artificial by the M8by the also boasts dynamic recreational promenade lake, crystal-clear options from standalone residential expansive to modern townhouses, green spaces, range chalets, and apartments all within thoughtfully planned infrastructure, dedicated pedestrian a with paths, supporting both tourism and community living.

### Community Offering:

+ Pedestrian paths

+ Contemporary Coastal Architecture

+ Lagoon

+ Yacht Marina and Lake Promenade

+ Green Spaces

+ Private & Public Beaches

+ Retails Zones