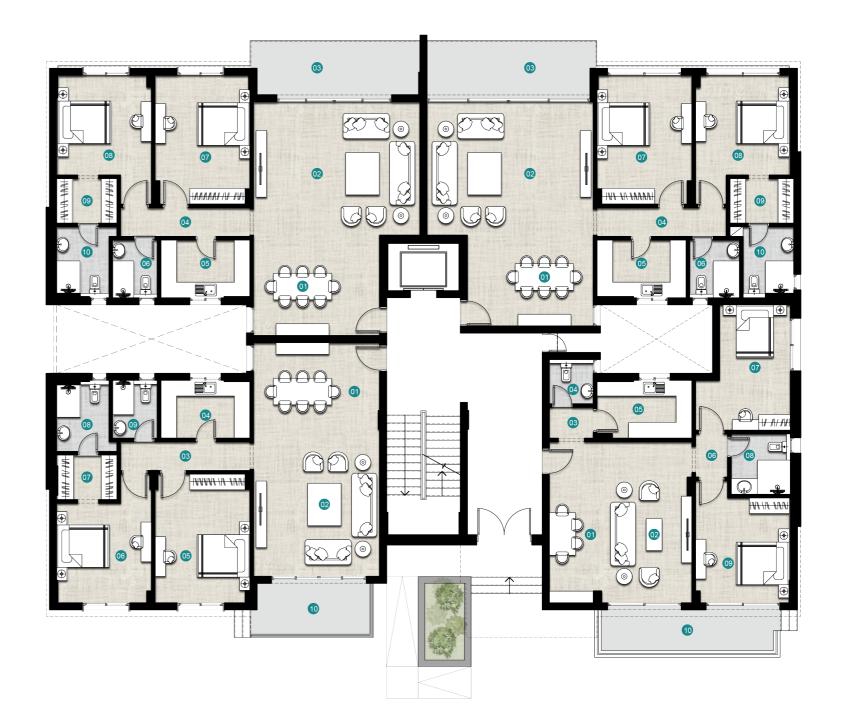

### FIRST FLOOR (11)

| FIRS | ST FLOOR (11)   |             |
|------|-----------------|-------------|
| 01   | ENTRANCE        | 1.30 x 2.45 |
| 02   | TOILET          | 1.30 x 2.30 |
| 03   | KITCHEN         | 2.30 x 2.50 |
| 04   | RECEPTION       | 4.10 x 6.00 |
| 05   | DINING ROOM     | 3.45 x 6.00 |
| 06   | TERRACE         | 1.70 x 3.10 |
| 07   | BEDROOM         | 4.00 x 4.20 |
| 08   | BATHROOM        | 1.90 x 2.30 |
| FIRS | T FLOOR (12)    |             |
| 01   | ENTRANCE        | 1.80 x 3.00 |
| 02   | TOILET          | 1.75 x 1.90 |
| 03   | DINING ROOM     | 3.85 x 5.00 |
| 04   | RECEPTION       | 4.40 x 5.00 |
| 05   | TERRACE         | 1.90 x 4.90 |
| 06   | CORRIDOR        | 1.10 x 5.35 |
| 07   | KITCHEN         | 2.80 x 3.00 |
| 08   | BEDROOM 1       | 4.00 x 4.95 |
| 09   | BEDROOM 2       | 3.95 x 4.95 |
| 10   | MASTER BEDROOM  | 4.15 x 4.65 |
| 11   | MASTER DRESSING | 1.85 x 2.60 |
| 12   | MASTER BATHROOM | 2.00 x 2.60 |
| 13   | BATHROOM        | 2.10 x 2.80 |
| FIRS | T FLOOR (13)    |             |
| 01   | ENTRANCE        | 1.80 x 3.00 |
| 02   | TOILET          | 1.80 x 1.90 |
| 03   | DINING ROOM     | 3.85 x 5.00 |
| 04   | RECEPTION       | 4.40 x 5.00 |
| 05   | TERRACE         | 1.90 x 4.90 |
| 06   | CORRIDOR        | 1.10 x 5.35 |
| 07   | KITCHEN         | 2.80 x 3.00 |
| 08   | BEDROOM 1       | 4.00 x 4.70 |
| 09   | BEDROOM 2       | 4.00 x 4.70 |
| 10   | MASTER BEDROOM  | 4.15 x 4.65 |
| 11   | MASTER DRESSING | 1.75 x 2.60 |
| 12   | MASTER BATHROOM | 2.00 x 2.60 |
| 13   | BATHROOM        | 2.10 x 2.80 |
| FIRS | T FLOOR (14)    |             |
| 01   | ENTRANCE        | 1.30 x 2.40 |
| 02   | TOILET          | 1.30 x 2.30 |
| 03   | KITCHEN         | 2.30 x 2.50 |
| 04   | RECEPTION       | 4.10 x 5.70 |
| 05   | DINING ROOM     | 3.20 x 5.70 |
| 06   | TERRACE         | 1.85 x 3.10 |
| 07   | BEDROOM         | 3.95 x 4.20 |
| 08   | BATHROOM        | 1.90 x 2.30 |
|      |                 |             |

# **FIRST FLOOR**

- ALL ROOM DIMENSIONS ARE MEASURED TO STRUCTURAL ELEMENTS AND EXCLUDE WALL FINISHES AND CONSTRUCTION TOLERANCES.
- ALL DIMENSIONS HAVE BEEN PROVIDED BY OUR CONSULTANT ARCHITECTS.
- ALL MATERIALS, DIMENSIONS AND DRAWINGS ARE APPROXIMATE, INFORMATION SUBJECT TO CHANGE WITHOUT NOTICE.
- ACTUAL AREAS MAY VARY FROM THE STATED AREA. DRAWINGS NOT TO SCALE. THE DEVELOPER RESERVES THE RIGHT TO MAKE REVISIONS.
- ACTUAL UNIT AREAS, FRONT WINDOWS, PORCHES, TERRACES, LOGGIA AND EXTERIOR TRIM DETAIL MAY VARY BY ELEVATION STYLES AND FLOOR LEVEL.V
- TERRACES & RECEPTIONS FACADES MAY VARY BASED ON THE FLOOR LOCATION.