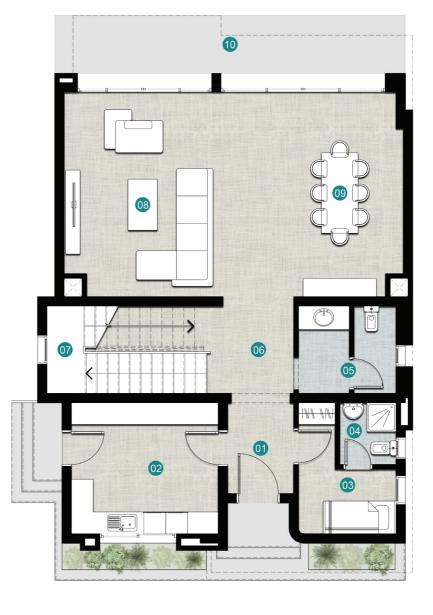

### GROUND FLOOR

| 01 | ENTRANCE        | 1.70 x 4.40  |
|----|-----------------|--------------|
| 02 | GUEST BEDROOM   | 3.75 x 4.00  |
| 03 | GUEST BATHROOM  | 1.80 x 2.15  |
| 04 | MAID'S BEDROOM  | 2.85 x 3.75  |
| 05 | MAID'S BATHROOM | 1.10 x 2.50  |
| 06 | TOILET          | 1.60 x 4.10  |
| 07 | STAIR           | 3.25 x 4.05  |
| 08 | LOBBY           | 1.70 x 3.25  |
| 09 | KITCHEN         | 3.15 x 3.90  |
| 10 | RECEPTION       | 4.80 x 5.40  |
| 11 | DINING ROOM     | 4.80 x 5.40  |
| 12 | TERRACE         | 2.30 x 10.10 |