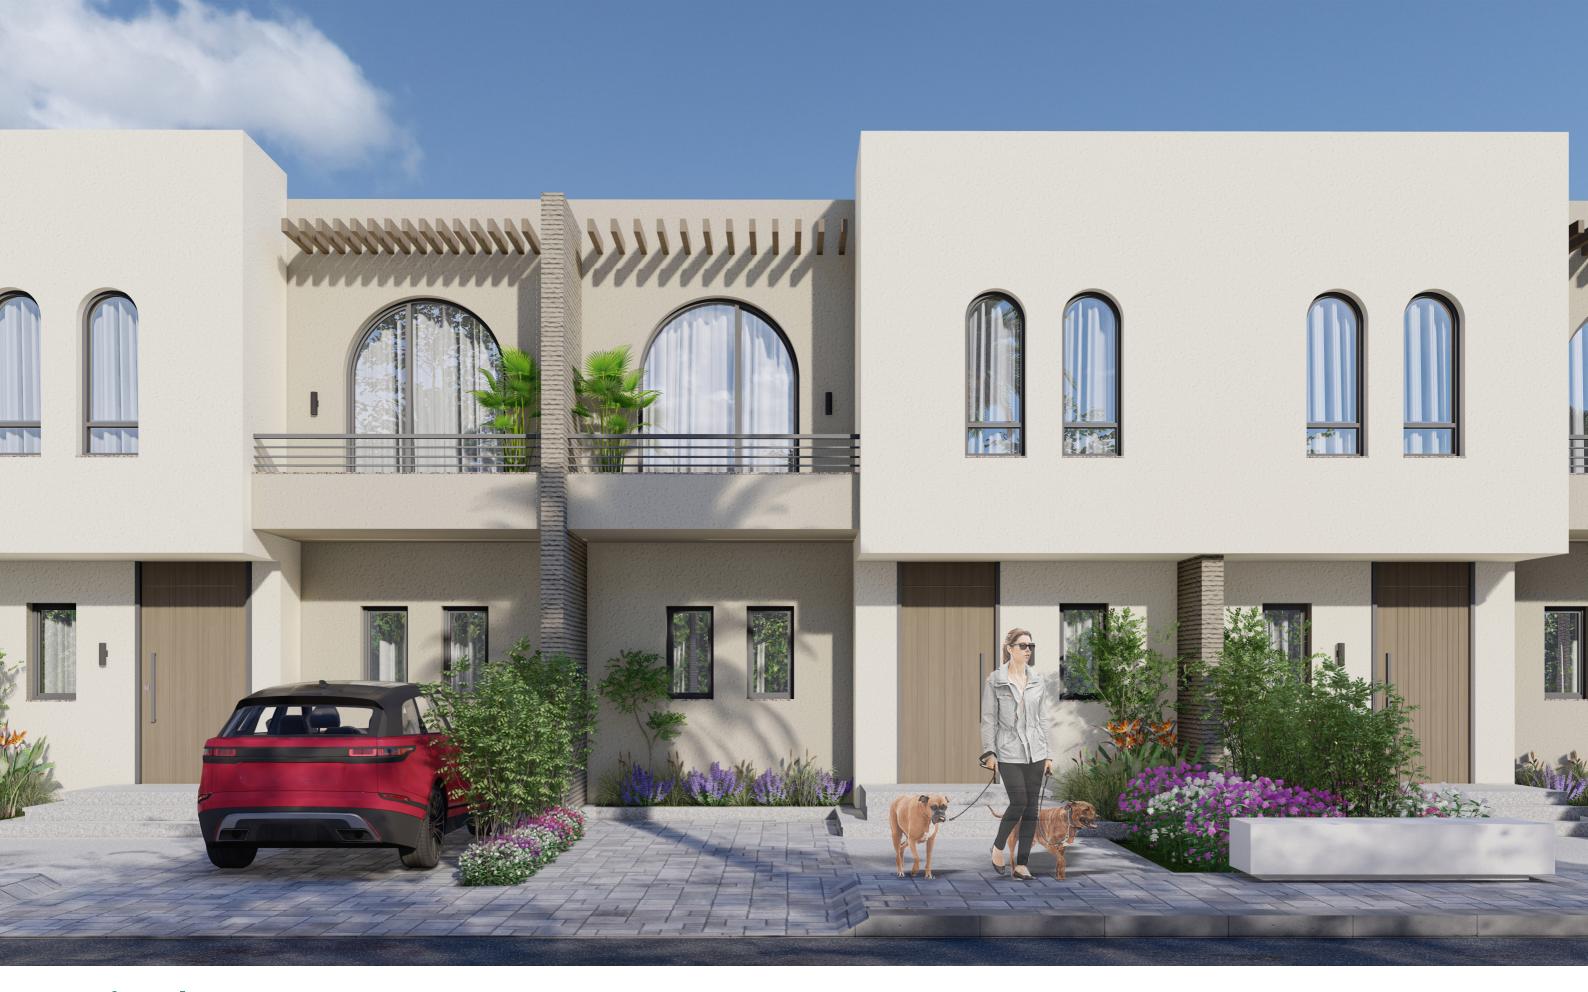

### Project Overview

Discover

A modern urban community in Alamein City on Egypt's North Coast, perfectly situated south of the Roman open museum at Kilo 99. Spanning 245 feddan.

M8 the lake showcases Contemporary Coastal Architecture with focus creating buildings occupying just 27 acres, or about 17% lit spaces. The design features of the site, with its layering overlooking a tranquil lagoon. offering a serene environment Arched windows sophisticated and blend of white, beige, and stone cladding on the facades create a timeless, elegant aesthetic.

artificial by the M8by the also boasts dynamic recreational promenade lake, crystal-clear options from standalone residential expansive to modern townhouses, green spaces, range chalets, and apartments all within thoughtfully planned infrastructure, dedicated pedestrian a with paths, supporting both tourism and community living.

### Community Offering:

+ Pedestrian paths

+ Contemporary Coastal Architecture

+ Lagoon

+ Yacht Marina and Lake Promenade

+ Green Spaces

+ Private & Public Beaches

+ Retails Zones