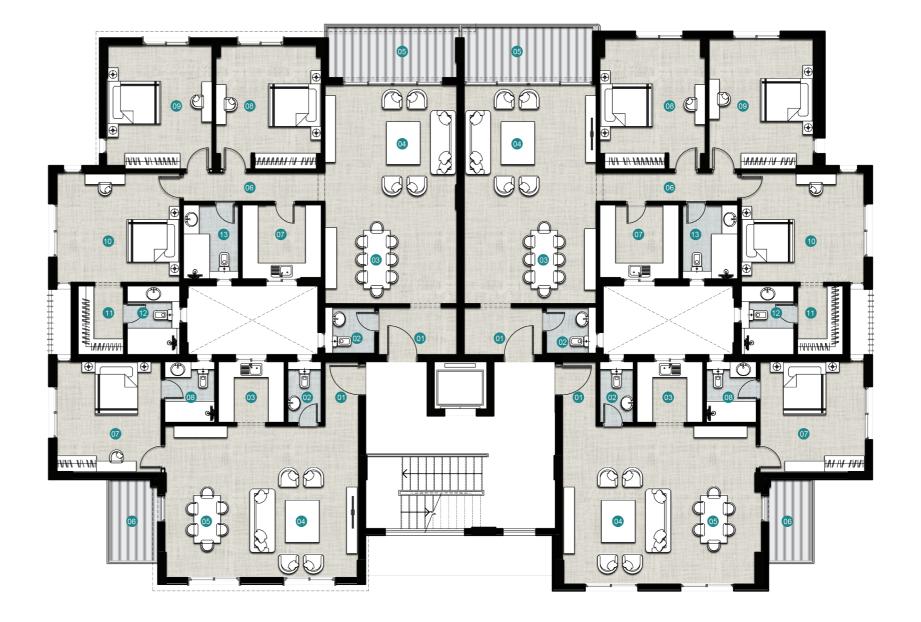

|              | 11  | 12  | 13  | 14  |
|--------------|-----|-----|-----|-----|
| GROUND FLOOR | 106 | 180 | 180 | 106 |
| FIRST FLOOR  | 107 | 189 | 186 | 104 |
| SECOND FLOOR | 107 | 189 | 187 | 106 |
| THIRD FLOOR  | 107 | 189 | 189 | 106 |
| FOURTH FLOOR | 107 | 189 | 189 | 106 |
| PENTHOUSE    | -   | 65  | 65  | -   |
| ROOF TERRACE | -   | 185 | 185 | -   |

### FIRST FLOOR (11)

| FIRS | ST FLOOR (11)   |             |
|------|-----------------|-------------|
| 01   | ENTRANCE        | 1.30 x 2.45 |
| 02   | TOILET          | 1.30 x 2.30 |
| 03   | KITCHEN         | 2.30 x 2.50 |
| 04   | RECEPTION       | 4.10 x 6.00 |
| 05   | DINING ROOM     | 3.45 x 6.00 |
| 06   | TERRACE         | 1.70 x 3.10 |
| 07   | BEDROOM         | 4.00 x 4.20 |
| 08   | BATHROOM        | 1.90 x 2.30 |
| FIRS | T FLOOR (12)    |             |
| 01   | ENTRANCE        | 1.80 x 3.00 |
| 02   | TOILET          | 1.75 x 1.90 |
| 03   | DINING ROOM     | 3.85 x 5.00 |
| 04   | RECEPTION       | 4.40 x 5.00 |
| 05   | TERRACE         | 1.90 x 4.90 |
| 06   | CORRIDOR        | 1.10 x 5.35 |
| 07   | KITCHEN         | 2.80 x 3.00 |
| 08   | BEDROOM 1       | 4.00 x 4.95 |
| 09   | BEDROOM 2       | 3.95 x 4.95 |
| 10   | MASTER BEDROOM  | 4.15 x 4.65 |
| 11   | MASTER DRESSING | 1.85 x 2.60 |
| 12   | MASTER BATHROOM | 2.00 x 2.60 |
| 13   | BATHROOM        | 2.10 x 2.80 |
| FIRS | T FLOOR (13)    |             |
| 01   | ENTRANCE        | 1.80 x 3.00 |
| 02   | TOILET          | 1.80 x 1.90 |
| 03   | DINING ROOM     | 3.85 x 5.00 |
| 04   | RECEPTION       | 4.40 x 5.00 |
| 05   | TERRACE         | 1.90 x 4.90 |
| 06   | CORRIDOR        | 1.10 x 5.35 |
| 07   | KITCHEN         | 2.80 x 3.00 |
| 08   | BEDROOM 1       | 4.00 x 4.70 |
| 09   | BEDROOM 2       | 4.00 x 4.70 |
| 10   | MASTER BEDROOM  | 4.15 x 4.65 |
| 11   | MASTER DRESSING | 1.75 x 2.60 |
| 12   | MASTER BATHROOM | 2.00 x 2.60 |
| 13   | BATHROOM        | 2.10 x 2.80 |
| FIRS | T FLOOR (14)    |             |
| 01   | ENTRANCE        | 1.30 x 2.40 |
| 02   | TOILET          | 1.30 x 2.30 |
| 03   | KITCHEN         | 2.30 x 2.50 |
| 04   | RECEPTION       | 4.10 x 5.70 |
| 05   | DINING ROOM     | 3.20 x 5.70 |
| 06   | TERRACE         | 1.85 x 3.10 |
| 07   | BEDROOM         | 3.95 x 4.20 |
| 08   | BATHROOM        | 1.90 x 2.30 |
|      |                 |             |

# **FIRST FLOOR**

- ALL ROOM DIMENSIONS ARE MEASURED TO STRUCTURAL ELEMENTS AND EXCLUDE WALL FINISHES AND CONSTRUCTION TOLERANCES.
- ALL DIMENSIONS HAVE BEEN PROVIDED BY OUR CONSULTANT ARCHITECTS.
- ALL MATERIALS, DIMENSIONS AND DRAWINGS ARE APPROXIMATE, INFORMATION SUBJECT TO CHANGE WITHOUT NOTICE.
- ACTUAL AREAS MAY VARY FROM THE STATED AREA. DRAWINGS NOT TO SCALE. THE DEVELOPER RESERVES THE RIGHT TO MAKE REVISIONS.
- ACTUAL UNIT AREAS, FRONT WINDOWS, PORCHES, TERRACES, LOGGIA AND EXTERIOR TRIM DETAIL MAY VARY BY ELEVATION STYLES AND FLOOR LEVEL.V
- TERRACES & RECEPTIONS FACADES MAY VARY BASED ON THE FLOOR LOCATION.