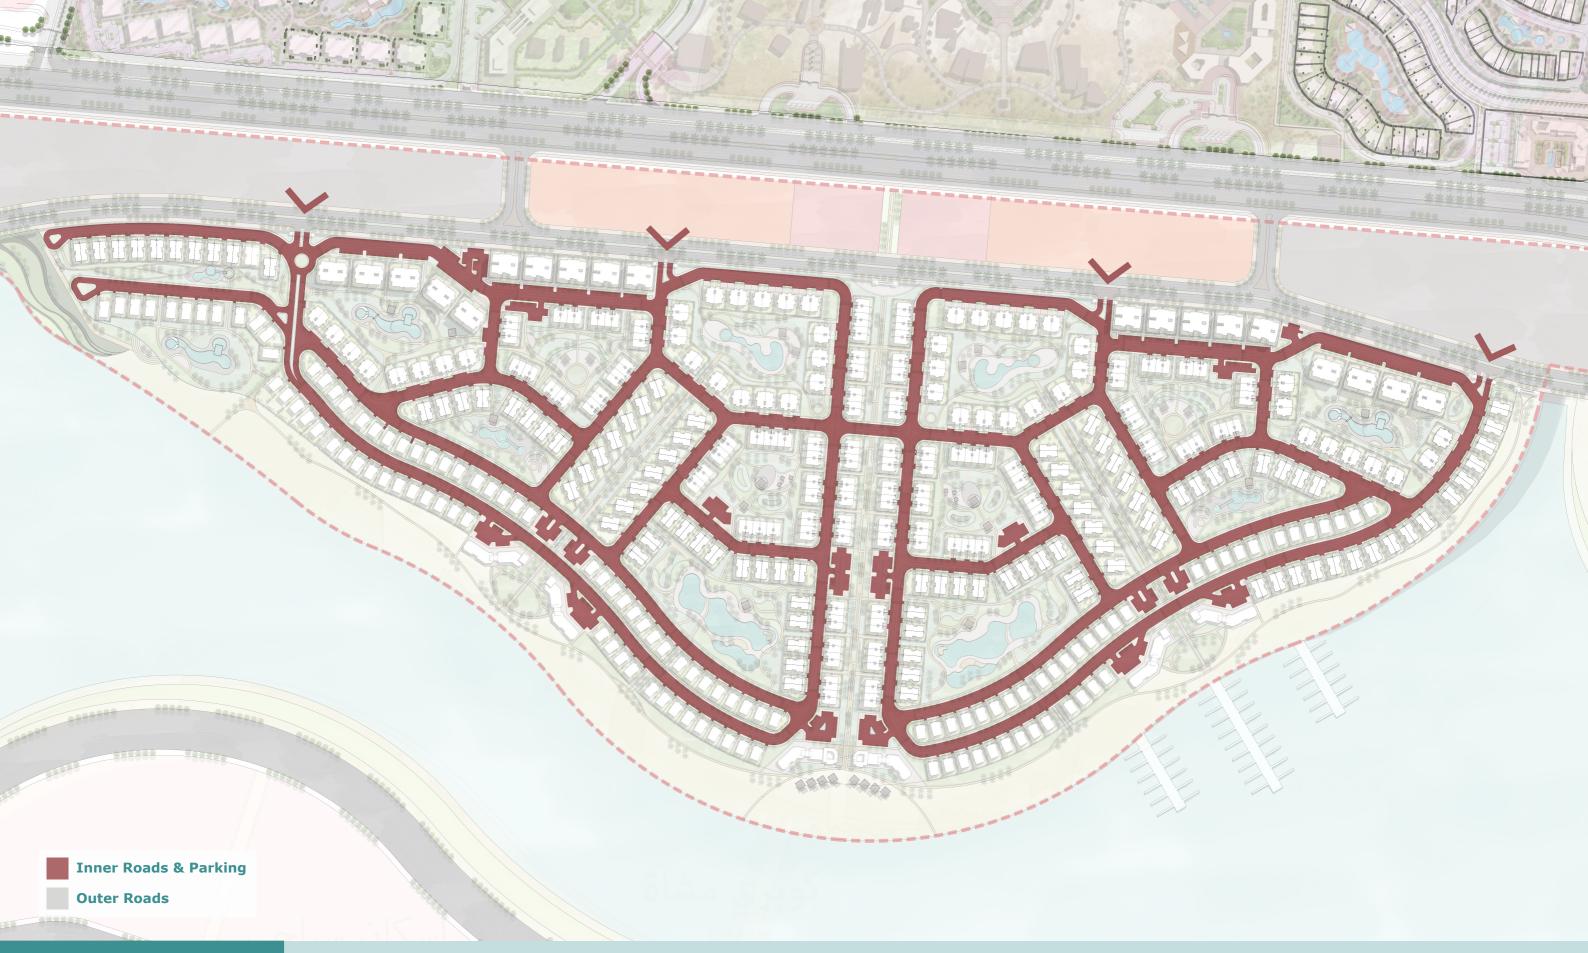

### Community Offering:

+ Pedestrian paths

+ Contemporary Coastal Architecture

+ Lagoon

+ Yacht Marina and Lake Promenade

+ Green Spaces

+ Private & Public Beaches

+ Retails Zones