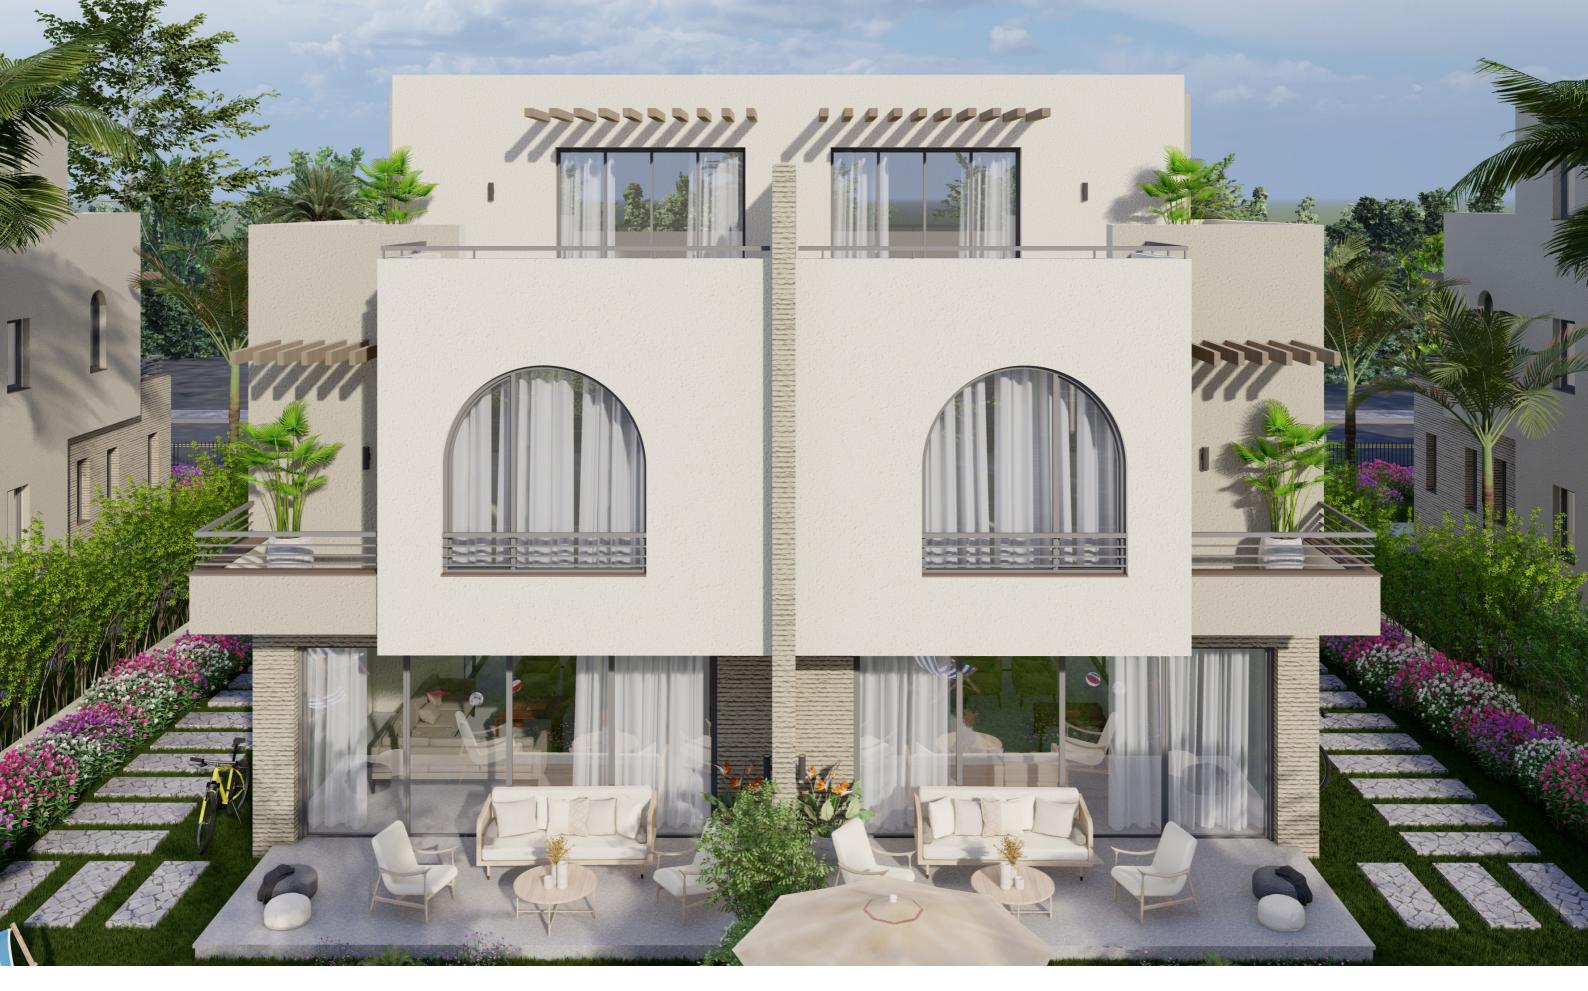

TWINHOUSE (TW) STREET VIEW

TWINHOUSE (TW) GARDEN VIEW

## TWINHOUSE (TW)

| GROUND FLOOR | 126 |
|--------------|-----|
| FIRST FLOOR  | 130 |

TOTAL BUILT-UP AREA **256** SQM