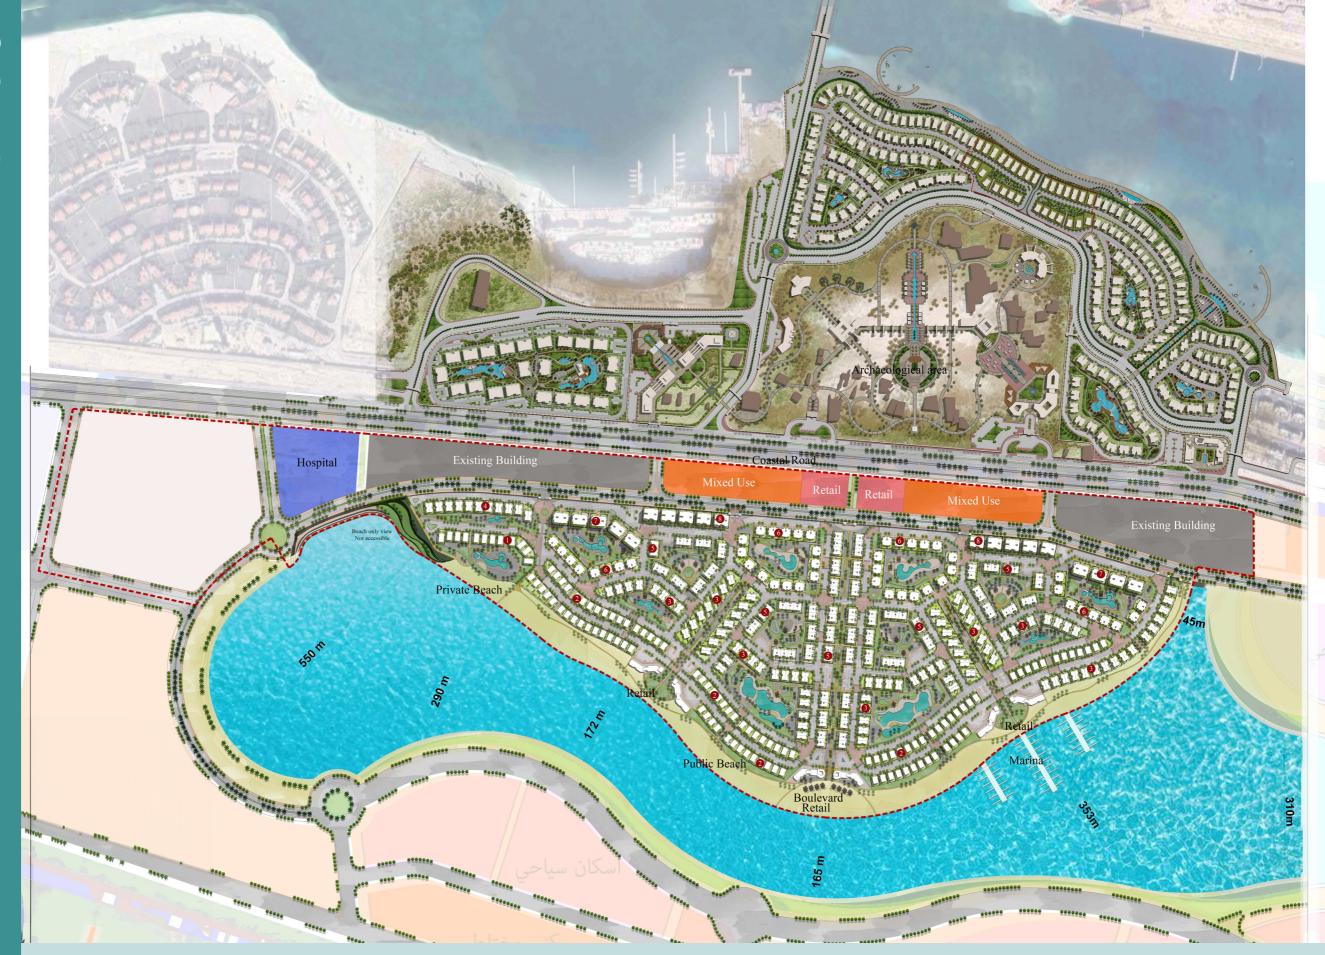

### Project Overview

Discover

A modern urban community in Alamein City on Egypt's North Coast, perfectly situated south of the Roman open museum at Kilo 99. Spanning 245 feddan.

M8 the lake showcases Contemporary Coastal Architecture with focus creating buildings occupying just 27 acres, or about 17% lit spaces. The design features of the site, with its layering overlooking a tranquil lagoon. offering a serene environment Arched windows sophisticated and blend of white, beige, and stone cladding on the facades create a timeless, elegant aesthetic.

### Community Offering:

+ Pedestrian paths

+ Contemporary Coastal Architecture

+ Lagoon

+ Yacht Marina and Lake Promenade

+ Green Spaces

+ Private & Public Beaches

+ Retails Zones