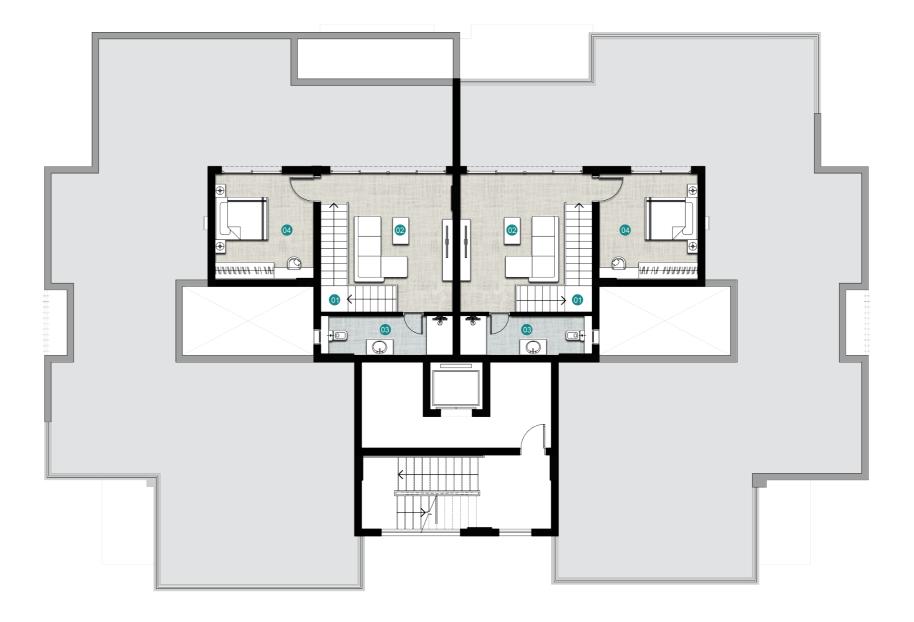

### PENTHOUSE

| 01 | STAIR       | 2.20 x 5.15 |
|----|-------------|-------------|
| 02 | LOBBY       | 1.75 x 2.20 |
| 03 | LIVING ROOM | 4.00 x4.05  |
| 04 | BATHROOM    | 1.55 x 4.05 |

**GROUND FLOOR** 

### PENTHOUSE (21A&21B)

| STAIR       | 2.30 x 4.10  |
|-------------|--------------|
| LOBBY       | 1.65 x 2.75  |
| TOILET      | 1.40 x3.60   |
| LIVING ROOM | 4.20 x 4.70  |
|             | LOBBY TOILET |