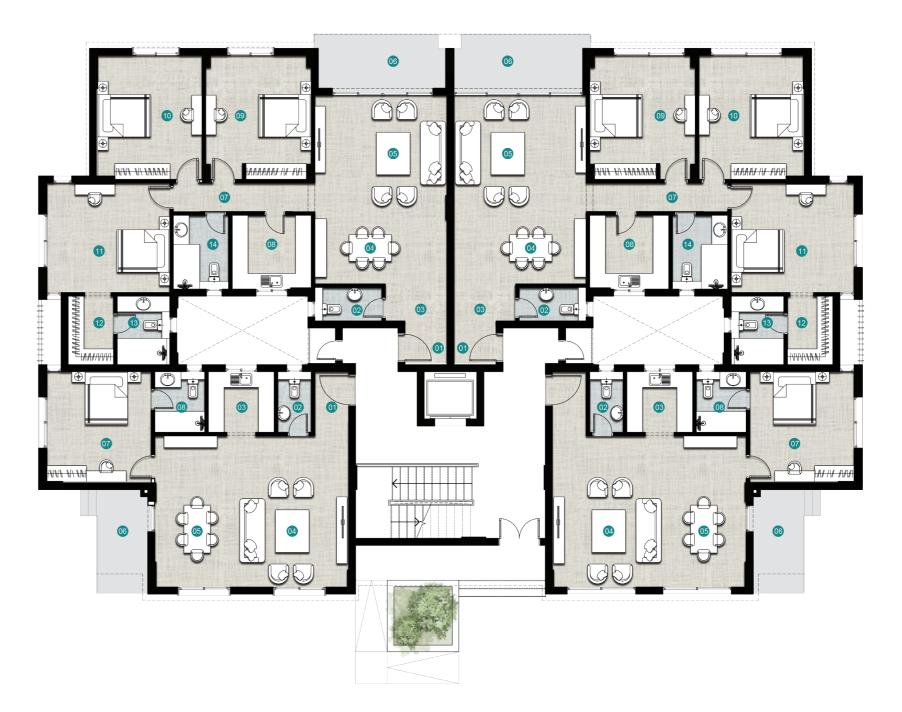

### FIRST FLOOR (11)

| FIRS | ST FLOOR (11)   |             |
|------|-----------------|-------------|
| 01   | ENTRANCE        | 1.30 x 2.45 |
| 02   | TOILET          | 1.30 x 2.30 |
| 03   | KITCHEN         | 2.30 x 2.50 |
| 04   | RECEPTION       | 4.10 x 6.00 |
| 05   | DINING ROOM     | 3.45 x 6.00 |
| 06   | TERRACE         | 1.70 x 3.10 |
| 07   | BEDROOM         | 4.00 x 4.20 |
| 08   | BATHROOM        | 1.90 x 2.30 |
| FIRS | T FLOOR (12)    |             |
| 01   | ENTRANCE        | 1.80 x 3.00 |
| 02   | TOILET          | 1.75 x 1.90 |
| 03   | DINING ROOM     | 3.85 x 5.00 |
| 04   | RECEPTION       | 4.40 x 5.00 |
| 05   | TERRACE         | 1.90 x 4.90 |
| 06   | CORRIDOR        | 1.10 x 5.35 |
| 07   | KITCHEN         | 2.80 x 3.00 |
| 08   | BEDROOM 1       | 4.00 x 4.95 |
| 09   | BEDROOM 2       | 3.95 x 4.95 |
| 10   | MASTER BEDROOM  | 4.15 x 4.65 |
| 11   | MASTER DRESSING | 1.85 x 2.60 |
| 12   | MASTER BATHROOM | 2.00 x 2.60 |
| 13   | BATHROOM        | 2.10 x 2.80 |
| FIRS | T FLOOR (13)    |             |
| 01   | ENTRANCE        | 1.80 x 3.00 |
| 02   | TOILET          | 1.80 x 1.90 |
| 03   | DINING ROOM     | 3.85 x 5.00 |
| 04   | RECEPTION       | 4.40 x 5.00 |
| 05   | TERRACE         | 1.90 x 4.90 |
| 06   | CORRIDOR        | 1.10 x 5.35 |
| 07   | KITCHEN         | 2.80 x 3.00 |
| 08   | BEDROOM 1       | 4.00 x 4.70 |
| 09   | BEDROOM 2       | 4.00 x 4.70 |
| 10   | MASTER BEDROOM  | 4.15 x 4.65 |
| 11   | MASTER DRESSING | 1.75 x 2.60 |
| 12   | MASTER BATHROOM | 2.00 x 2.60 |
| 13   | BATHROOM        | 2.10 x 2.80 |
| FIRS | T FLOOR (14)    |             |
| 01   | ENTRANCE        | 1.30 x 2.40 |
| 02   | TOILET          | 1.30 x 2.30 |
| 03   | KITCHEN         | 2.30 x 2.50 |
| 04   | RECEPTION       | 4.10 x 5.70 |
| 05   | DINING ROOM     | 3.20 x 5.70 |
| 06   | TERRACE         | 1.85 x 3.10 |
| 07   | BEDROOM         | 3.95 x 4.20 |
| 08   | BATHROOM        | 1.90 x 2.30 |
|      |                 |             |

# **FIRST FLOOR**

- ALL ROOM DIMENSIONS ARE MEASURED TO STRUCTURAL ELEMENTS AND EXCLUDE WALL FINISHES AND CONSTRUCTION TOLERANCES.
- ALL DIMENSIONS HAVE BEEN PROVIDED BY OUR CONSULTANT ARCHITECTS.
- ALL MATERIALS, DIMENSIONS AND DRAWINGS ARE APPROXIMATE, INFORMATION SUBJECT TO CHANGE WITHOUT NOTICE.
- ACTUAL AREAS MAY VARY FROM THE STATED AREA. DRAWINGS NOT TO SCALE. THE DEVELOPER RESERVES THE RIGHT TO MAKE REVISIONS.
- ACTUAL UNIT AREAS, FRONT WINDOWS, PORCHES, TERRACES, LOGGIA AND EXTERIOR TRIM DETAIL MAY VARY BY ELEVATION STYLES AND FLOOR LEVEL.V
- TERRACES & RECEPTIONS FACADES MAY VARY BASED ON THE FLOOR LOCATION.